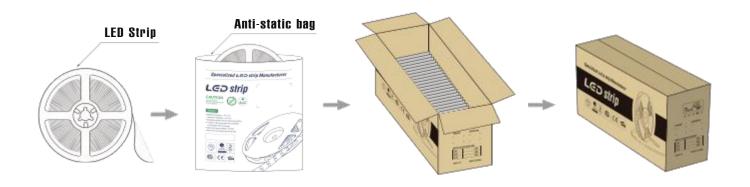

|
| Working hour          | 30000h       |
| Warranty              | 2 years      |
| Working temperture    | ·20°~+45°    |
| Minim cuttable length | 62.5mm       |
| PCB Width             | 8mm          |
| Packing               | 5 meter/roll |





## **Cautions**

When install the led strip, please note the installation technique. The ed strip can be bent, but not distorted, as shown below.





Bend (Right)

- LED strips are low votage products, you must use the power supply(transformer). Please don,t connect the led strip directly to the AC 110V or AC 220V, otherwise it will burn out the LED strips.
- Clean up the installation surface, it will ensure the reliability of the adhesive. The electrical connection process must be operated by a

professional person.

## **Package**





# **Application**





HELIAN

# Professional LED strip manufacturer

# Shenzhen Hellan Electronics Co.,Ltd



3F, Tonggao building 2, Sanlian industrial area, Songbai Rd, Shiyan Town, Bao'an District, Shenzhen, Guangdong, China