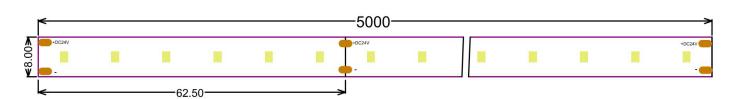

#### **Basic Parameter**

| LED Q`ty/m            | 96 LED/m     |
|-----------------------|--------------|
| SMD Type              | 3528         |
| Working hour          | 30000h       |
| Warranty              | 2 years      |
| Working temperture    | ·20°~+45°    |
| Minim cuttable length | 62.5mm       |
| PCB Width             | 8mm          |
| Packing               | 5 meter/roll |