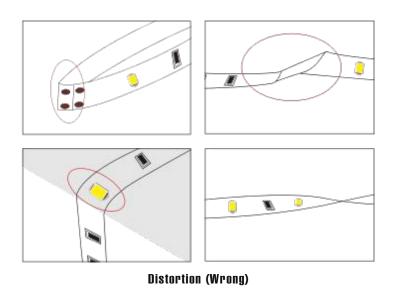

## **Cautions**

When install the led strip, please note the installation technique. The ed strip can be bent, but not distorted, as shown below.

Bend (Right)

- LED strips are low votage products, you must use the power supply(transformer). Please don,t connect the led strip directly to the AC 110V or AC 220V, otherwise it will burn out the LED strips.
- Clean up the installation surface, it will ensure the reliability of the adhesive. The electrical connection process must be operated by a