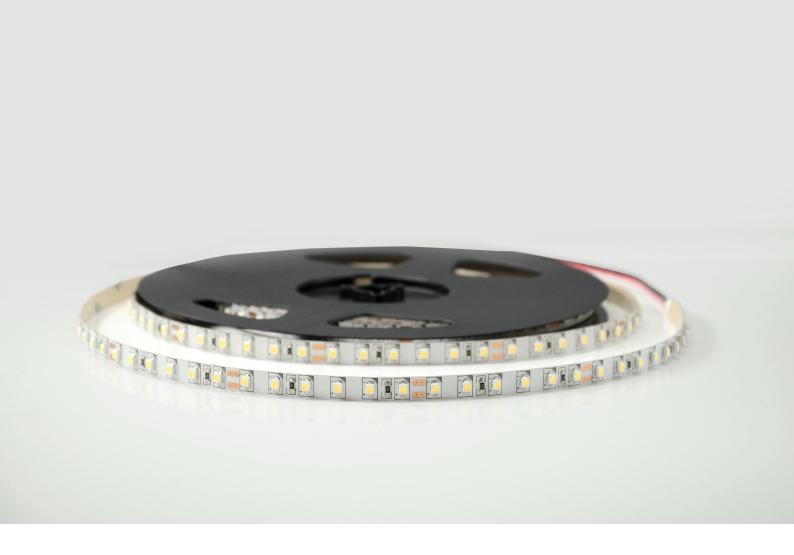

#### **Basic Parameter**

| LED Q`ty/m            | 96 LED/m     |
|-----------------------|--------------|
| SMD Type              | 3528         |
| Working hour          | 30000h       |
| Warranty              | 2 years      |
| Working temperture    | ·20°~+45°    |
| Minim cuttable length | 62.5mm       |
| PCB Width             | 8mm          |
| Packing               | 5 meter/roll |

## **Package**