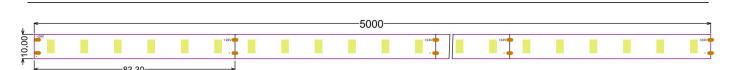

### Structure & Parameter

#### **Basic Parameter**

| LED Q`ty/m            | 72 LED/m     |
|-----------------------|--------------|
| SMD Type              | 5630         |
| Working hour          | 30000h       |
| Warranty              | 2 years      |
| Working temperture    | -20°~+45°    |
| Minim cuttable length | 83.3mm       |
| PCB Width             | 10mm         |
| Packing               | 5 meter/roll |