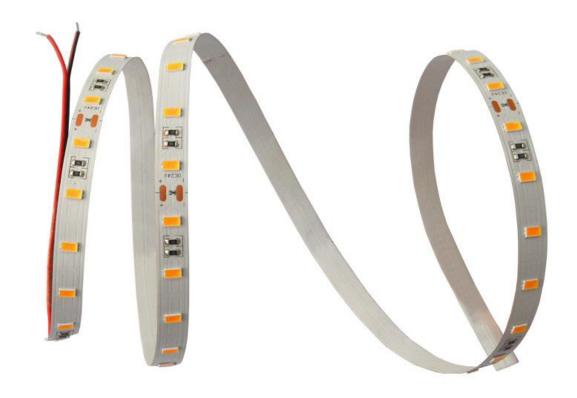

### Product Features

- Low energy consumption, high light efficiency, high quality SMD5630 LED.
- Soft and can be optionally bent to any shape with Graceful figure.
- Easy to connect and install, seamless docking, using DC24V voltage, safe and reliable.
- Good luminous brightness, soft light without glare, No spot, uniform light.
- 72LED/meter, 5meter/roll.

#### **Basic Parameter**

| LED Q`ty/m            | 72 LED/m     |
|-----------------------|--------------|
| SMD Type              | 5630         |
| Working hour          | 30000h       |
| Warranty              | 2 years      |
| Working temperture    | -20°~+45°    |
| Minim cuttable length | 83.3mm       |
| PCB Width             | 10mm         |
| Packing               | 5 meter/roll |