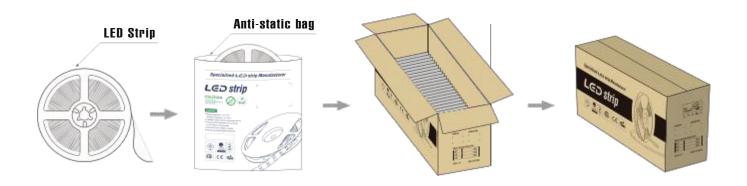

|
| Working hour          | 30000h       |
| Warranty              | 2 years      |
| Working temperture    | -20°~+45°    |
| Minim cuttable length | 83.3mm       |
| PCB Width             | 10mm         |
| Packing               | 5 meter/roll |





### **Cautions**

When install the led strip, please note the installation technique. The ed strip can be bent, but not distorted, as shown below.





Bend (Right)

- LED strips are low votage products, you must use the power supply(transformer). Please don,t connect the led strip directly to the AC 110V or AC 220V, otherwise it will burn out the LED strips.

Clean up the installation surface, it will ensure the reliability of the adhesive. The electrical connection process must be operated by a professional person.

### **Package**





# **Application**





HELIAN

# Professional LED strip manufacturer

# Shenzhen Hellan Electronics Co.,Ltd



3F, Tonggao building 2, Sanlian industrial area, Songbai Rd, Shiyan Town, Bao'an District, Shenzhen, Guangdong, China