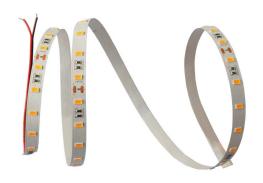

### Product Features

- Low energy consumption, high light efficiency, high quality SMD5630 LED.
- Soft and can be optionally bent to any shape with Graceful figure.
- Easy to connect and install, seamless docking, using DC24V voltage, safe and reliable.
- Good luminous brightness, soft light without glare, No spot, uniform light.
- 72LED/meter, 5meter/roll.

#### **Basic Parameter**

| LED Q`ty/m            | 72 LED/m     |
|-----------------------|--------------|
| SMD Type              | 5630         |
| Working hour          | 30000h       |
| Warranty              | 2 years      |
| Working temperture    | -20°~+45°    |
| Minim cuttable length | 83.3mm       |
| PCB Width             | 10mm         |
| Packing               | 5 meter/roll |