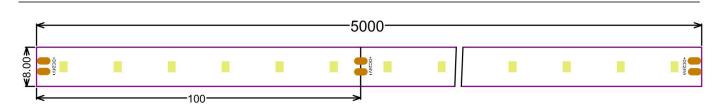

#### Structure & Parameter

#### **Basic Parameter**

| LED Q`ty/m            | 60 LED/m     |
|-----------------------|--------------|
| SMD Type              | 3528         |
| Working hour          | 30000h       |
| Warranty              | 2years       |
| Working temperture    | ·20°~+45°    |
| Minim cuttable length | 100mm        |
| PCB Width             | 8mm          |
| Packing               | 5 meter/roll |