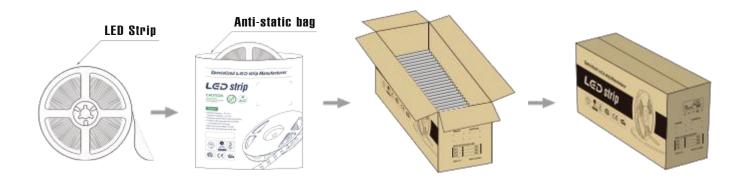

king hour          | 30000h       |
| Warranty              | 2years       |
| Working temperture    | ·20°~+45°    |
| Minim cuttable length | 100mm        |
| PCB Width             | 8mm          |
| Packing               | 5 meter/roll |





### **Cautions**

When install the led strip, please note the installation technique. The ed strip can be bent, but not distorted, as shown below.





Bend (Right)

- LED strips are low votage products, you must use the power supply(transformer). Please don,t connect the led strip directly to the AC 110V or AC 220V, otherwise it will burn out the LED strips.
- $\bigcirc$
- Clean up the installation surface, it will ensure the reliability of the adhesive. The electrical connection process must be operated by a professional person.

## **Package**





# **Application**





HELIAN

# Professional LED strip manufacturer

# Shenzhen Hellan Electronics Co.,Ltd



3F, Tonggao building 2, Sanlian industrial area, Songbai Rd, Shiyan Town, Bao'an District, Shenzhen, Guangdong, China