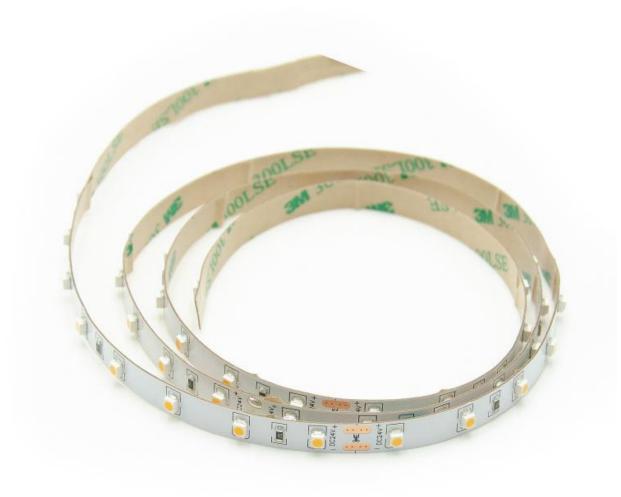

## **SMD3528 60LED/m DC24V**

# **High Efficiency LED Strip**















## Product Features

- Low energy consumption, high light efficiency, high quality SMD3528 LED.
- Soft and can be optionally bent to any shape with Graceful figure.
- Easy to connect and install, seamless docking, using DC24V voltage, safe and reliable.
- Good luminous brightness, soft light without glare, No spot, uniform light.
- 60LED/meter, 5meter/roll.

## Applications

- Decorative lighting for exhibition shelves, advertising light box and hotel etc.
- Backlight for edge lighting / signage.
- Holiday decorative lights, residential and outdoor lighting.
- Bridge, garden, road and car lighting etc.
- Long-distance project but with inconvenient wiring.

#### Structure & Parameter



#### **Optocal Parameter**

| Model NO          | HL-R60X3528/8           |
|--------------