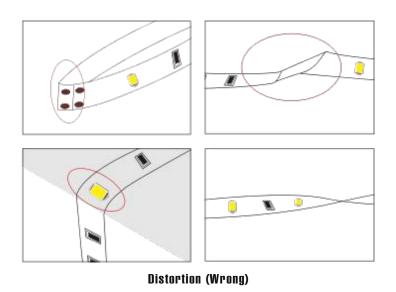

### **Cautions**

When install the led strip, please note the installation technique. The ed strip can be bent, but not distorted, as shown below.

Bend (Right)

- LED strips are low votage products, you must use the power supply(transformer). Please don,t connect the led strip directly to the AC 110V or AC 220V, otherwise it will burn out the LED strips.
- $\bigcirc$
- Clean up the installation surface, it will ensure the reliability of the adhesive. The electrical connection process must be operated by a professional person.