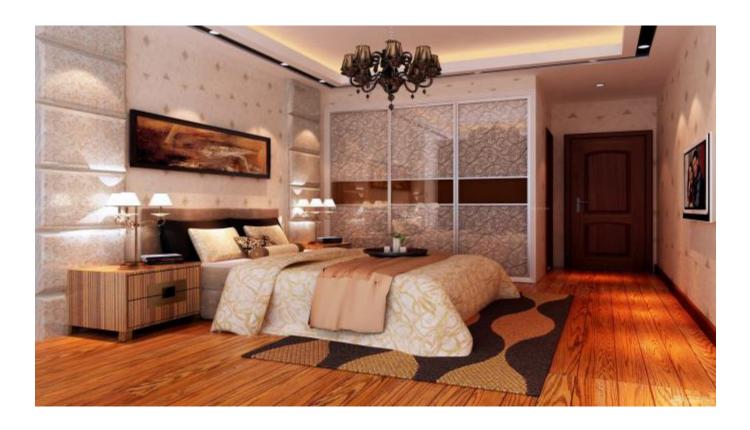

000h       |
| Warranty              | 2years       |
| Working temperture    | ·20°~+45°    |
| Minim cuttable length | 100mm        |
| PCB Width             | 8mm          |
| Packing               | 5 meter/roll |





### **Cautions**

When install the led strip, please note the installation technique. The ed strip can be bent, but not distorted, as shown below.





Bend (Right)

- LED strips are low votage products, you must use the power supply(transformer). Please don,t connect the led strip directly to the AC 110V or AC 220V, otherwise it will burn out the LED strips.
- $\bigcirc$
- Clean up the installation surface, it will ensure the reliability of the adhesive. The electrical connection process must be operated by a professional person.

## **Package**





# **Application**





HELIAN

# Professional LED strip manufacturer

# Shenzhen Hellan Electronics Co.,Ltd



3F, Tonggao building 2, Sanlian industrial area, Songbai Rd, Shiyan Town, Bao'an District, Shenzhen, Guangdong, China