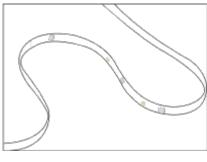

### **Cautions**

When install the led strip, please note the installation technique. The ed strip can be bent, but not distorted, as shown below.

Bend (Right)

- LED strips are low votage products, you must use the power supply(transformer). Please don,t connect the led strip directly to the AC 110V or AC 220V, otherwise it will burn out the LED strips.
- 0