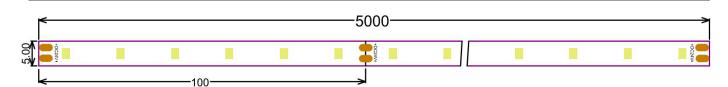

#### Structure & Parameter

#### **Basic Parameter**

| LED Q`ty/m            | 60 LED/m     |
|-----------------------|--------------|
| SMD Type              | 3528         |
| Working hour          | 30000h       |
| Warranty              | 2years       |
| Working temperture    | ·20°~+45°    |
| Minim cuttable length | 100mm        |
| PCB Width             | 5mm          |
| Packing               | 5 meter/roll |