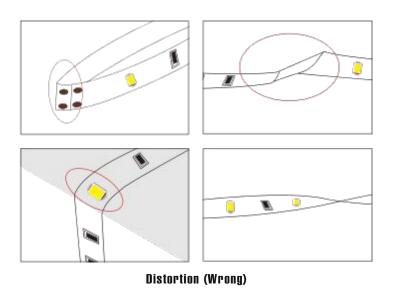

### **Cautions**

When install the led strip, please note the installation technique. The ed strip can be bent, but not distorted, as shown below.

Bend (Right)

- LED strips are low votage products, you must use the power supply(transformer). Please don,t connect the led strip directly to the AC 110V or AC 220V, otherwise it will burn out the LED strips.
- 0