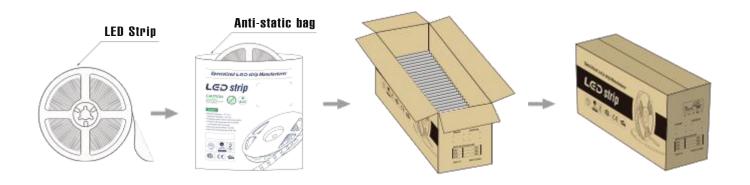

|
| Working hour          | 30000h       |
| Warranty              | 2years       |
| Working temperture    | ·20°~+45°    |
| Minim cuttable length | 100mm        |
| PCB Width             | 5mm          |
| Packing               | 5 meter/roll |





### **Cautions**

When install the led strip, please note the installation technique. The ed strip can be bent, but not distorted, as shown below.





Bend (Right)

- LED strips are low votage products, you must use the power supply(transformer). Please don,t connect the led strip directly to the AC 110V or AC 220V, otherwise it will burn out the LED strips.
- 0

Clean up the installation surface, it will ensure the reliability of the adhesive. The electrical connection process must be operated by a professional person.

### **Package**





# **Application**





HELIAN

# Professional LED strip manufacturer

## Shenzhen Hellan Electronics Co.,Ltd



3F, Tonggao building 2, Sanlian industrial area, Songbai Rd, Shiyan Town, Bao'an District, Shenzhen, Guangdong, China