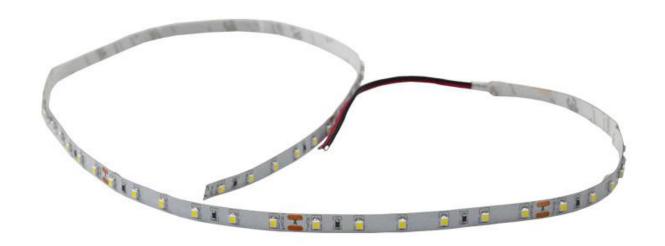

#### Product Features

- Low energy consumption, high light efficiency, high quality SMD3528 LED.
- Soft and can be optionally bent to any shape with Graceful figure.
- Easy to connect and install, seamless docking, using DC24V voltage, safe and reliable.
- Good luminous brightness, soft light without glare, No spot, uniform light.
- 60LED/meter, 5meter/roll.

#### **Basic Parameter**

| LED Q`ty/m            | 60 LED/m     |
|-----------------------|--------------|
| SMD Type              | 3528         |
| Working hour          | 30000h       |
| Warranty              | 2years       |
| Working temperture    | ·20°~+45°    |
| Minim cuttable length | 100mm        |
| PCB Width             | 5mm          |
| Packing               | 5 meter/roll |