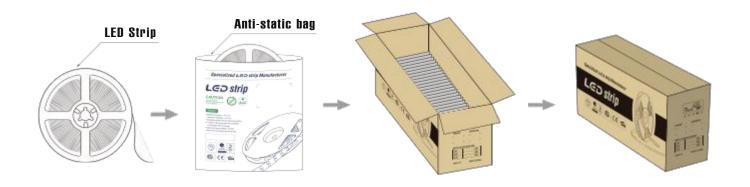

|
| Working hour          | 30000h       |
| Warranty              | 2years       |
| Working temperture    | -20°~+45°    |
| Minim cuttable length | 100mm        |
| PCB Width             | 10mm         |
| Packing               | 5 meter/roll |





### **Cautions**

When install the led strip, please note the installation technique. The ed strip can be bent, but not distorted, as shown below.





Bend (Right)

- LED strips are low votage products, you must use the power supply(transformer). Please don,t connect the led strip directly to the AC 110V or AC 220V, otherwise it will burn out the LED strips.
- Clean up the installation surface, it will ensure the reliability of the adhesive. The electrical connection process must be operated by a

professional person.

### **Package**





# **Application**





HELIAN

# Professional LED strip manufacturer

## Shenzhen Hellan Electronics Co.,Ltd



3F, Tonggao building 2, Sanlian industrial area, Songbai Rd, Shiyan Town, Bao'an District, Shenzhen, Guangdong, China