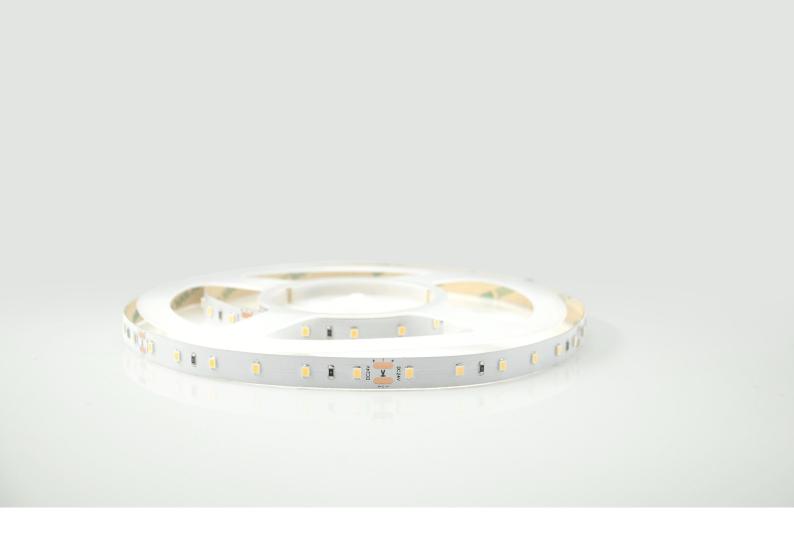

#### **Structure & Parameter**

#### **Basic Parameter**

| LED Q`ty/m            | 60 LED/m     |
|-----------------------|--------------|
| SMD Type              | 3528         |
| Working hour          | 30000h       |
| Warranty              | 2years       |
| Working temperture    | -20°~+45°    |
| Minim cuttable length | 100mm        |
| PCB Width             | 10mm         |
| Packing               | 5 meter/roll |