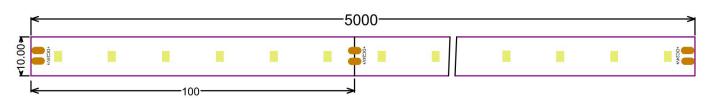

#### **Structure & Parameter**

#### **Basic Parameter**

| LED Q`ty/m            | 60 LED/m     |
|-----------------------|--------------|
| SMD Type              | 3528         |
| Working hour          | 30000h       |
| Warranty              | 2years       |
| Working temperture    | -20°~+45°    |
| Minim cuttable length | 100mm        |
| PCB Width             | 10mm         |
| Packing               | 5 meter/roll |