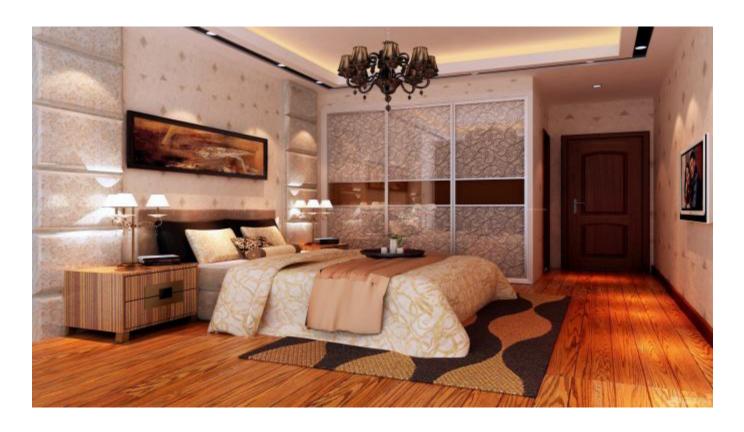

| 30000h       |
| Warranty              | 2years       |
| Working temperture    | -20°~+45°    |
| Minim cuttable length | 100mm        |
| PCB Width             | 10mm         |
| Packing               | 5 meter/roll |





### **Cautions**

When install the led strip, please note the installation technique. The ed strip can be bent, but not distorted, as shown below.





Bend (Right)

- LED strips are low votage products, you must use the power supply(transformer). Please don,t connect the led strip directly to the AC 110V or AC 220V, otherwise it will burn out the LED strips.
- Clean up the installation surface, it will ensure the reliability of the adhesive. The electrical connection process must be operated by a

professional person.

### **Package**





# **Application**





HELIAN

# Professional LED strip manufacturer

## Shenzhen Hellan Electronics Co.,Ltd



3F, Tonggao building 2, Sanlian industrial area, Songbai Rd, Shiyan Town, Bao'an District, Shenzhen, Guangdong, China