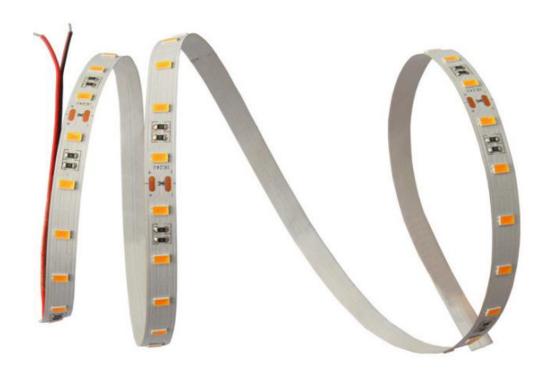

### Product Features

- Low energy consumption, high light efficiency, high quality SMD5630 LED.
- Soft and can be optionally bent to any shape with Graceful figure.
- Easy to connect and install, seamless docking, using DC24V voltage, safe and reliable.
- Good luminous brightness, soft light without glare, No spot, uniform light.
- 60LED/meter, 5meter/roll.

#### **Basic Parameter**

| LED Q`ty/m            | 60 LED/m     |
|-----------------------|--------------|
| SMD Type              | 5630         |
| Working hour          | 30000h       |
| Warranty              | 2 years      |
| Working temperture    | -20°~+45°    |
| Minim cuttable length | 100mm        |
| PCB Width             | 10mm         |
| Packing               | 5 meter/roll |