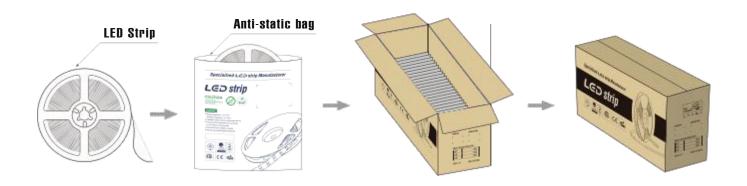

|
| Working hour          | 30000h       |
| Warranty              | 2 years      |
| Working temperture    | -20°~+45°    |
| Minim cuttable length | 100mm        |
| PCB Width             | 10mm         |
| Packing               | 5 meter/roll |





### **Cautions**

When install the led strip, please note the installation technique. The ed strip can be bent, but not distorted, as shown below.





Bend (Right)

- LED strips are low votage products, you must use the power supply(transformer). Please don,t connect the led strip directly to the AC 110V or AC 220V, otherwise it will burn out the LED strips.

Clean up the installation surface, it will ensure the reliability of the adhesive. The electrical connection process must be operated by a professional person.

### **Package**





# **Application**





HELIAN

# Professional LED strip manufacturer

# Shenzhen Hellan Electronics Co.,Ltd



3F, Tonggao building 2, Sanlian industrial area, Songbai Rd, Shiyan Town, Bao'an District, Shenzhen, Guangdong, China