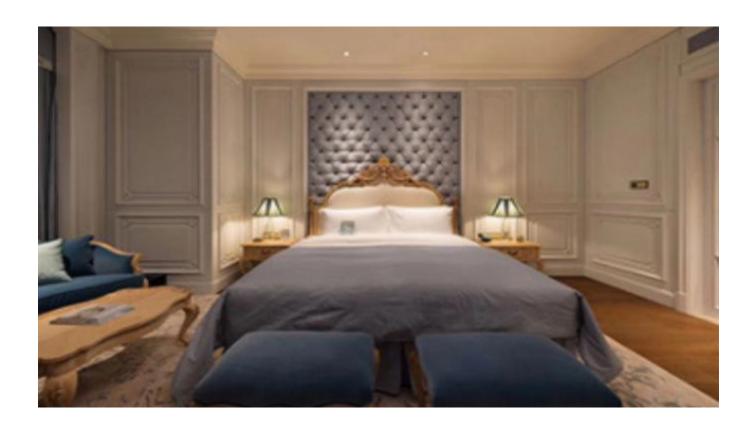

| 30000h       |
| Warranty              | 2 years      |
| Working temperture    | -20°~+45°    |
| Minim cuttable length | 100mm        |
| PCB Width             | 10mm         |
| Packing               | 5 meter/roll |





### **Cautions**

When install the led strip, please note the installation technique. The ed strip can be bent, but not distorted, as shown below.





Bend (Right)

- LED strips are low votage products, you must use the power supply(transformer). Please don,t connect the led strip directly to the AC 110V or AC 220V, otherwise it will burn out the LED strips.

Clean up the installation surface, it will ensure the reliability of the adhesive. The electrical connection process must be operated by a professional person.

### **Package**





# **Application**





HELIAN

# Professional LED strip manufacturer

# Shenzhen Hellan Electronics Co.,Ltd



3F, Tonggao building 2, Sanlian industrial area, Songbai Rd, Shiyan Town, Bao'an District, Shenzhen, Guangdong, China