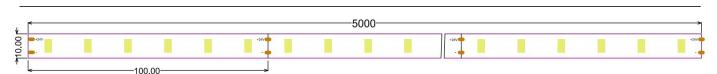

#### **Basic Parameter**

| LED Q`ty/m            | 60 LED/m     |
|-----------------------|--------------|
| SMD Type              | 5630         |
| Working hour          | 30000h       |
| Warranty              | 2 years      |
| Working temperture    | -20°~+45°    |
| Minim cuttable length | 100mm        |
| PCB Width             | 10mm         |
| Packing               | 5 meter/roll |