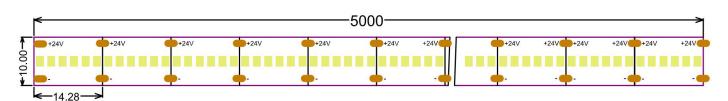

## **Structure & Parameter**

#### **Basic Parameter**

| LED Q`ty/m            | 420 LED/m    |
|-----------------------|--------------|
| SMD Type              | 2216         |
| Working hour          | 30000h       |
| Warranty              | 2 years      |
| Working temperture    | -20°~+45°    |
| Minim cuttable length | 14.28mm      |
| PCB Width             | 10mm         |
| Packing               | 5 meter/roll |