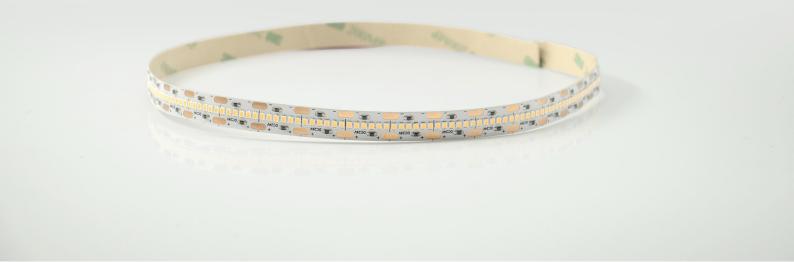

## **Structure & Parameter**

### Product Features

- Low energy consumption, high light efficiency, high quality SMD2216 LED.
- Soft and can be optionally bent to any shape with Graceful figure.
- Easy to connect and install, seamless docking, using DC24V voltage, safe and reliable.
- Good luminous brightness, soft light without glare, No spot, uniform light.
- 420LED/meter, 5meter/roll.