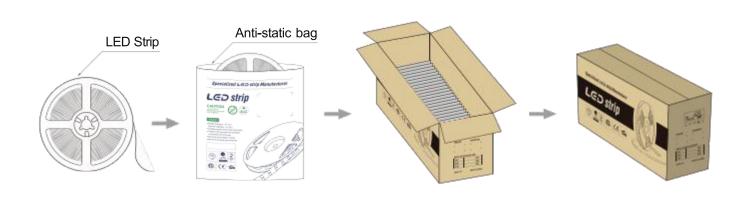

|
| CRI(Ra)           | ≥90Ra                   |
| Power/m           | 24W/m                   |
| Lumen/W           | 85Lm/W                  |
| Color temperature | 2700k/3000k/4000k/6000k |
| Lumen/m           | 2050Lm                  |

#### **Basic Parameter**

| LED Q`ty/m            | 420 LED/m    |
|-----------------------|--------------|
| SMD Type              | 2216         |
| Working hour          | 30000h       |
| Warranty              | 2 years      |
| Working temperture    | -20°~+45°    |
| Minim cuttable length | 14.28mm      |
| PCB Width             | 10mm         |
| Packing               | 5 meter/roll |





When install the led strip, please note the installation technique. The ed strip can be bent, but not distorted, as shown below.



## Package

LED strips.





# **High Efficiency LED Strip**

# Application





#### HELIAN

Professional LED strip manufacturer

## Shenzhen Helian Electronics Co.,Ltd



3F, Tonggao building 2, Sanlian industrial area, Songbai Rd, Shiyan Town, Bao'an District, Shenzhen, Guangdong, China



OUR EMAIL admin@hlled.com



OUR PHONE (86)-755-27606785