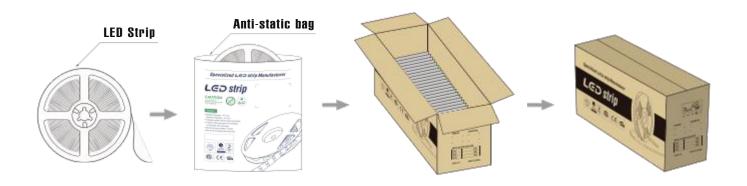

|
| Working hour          | 30000h       |
| Warranty              | 2years       |
| Working temperture    | -20°~+45°    |
| Minim cuttable length | 166mm        |
| PCB Width             | 8mm          |
| Packing               | 5 meter/roll |





### **Cautions**

When install the led strip, please note the installation technique. The ed strip can be bent, but not distorted, as shown below.





Bend (Right)

- LED strips are low votage products, you must use the power supply(transformer). Please don,t connect the led strip directly to the AC 110V or AC 220V, otherwise it will burn out the LED strips.
- Clean up the installation surface, it will ensure the reliability of the adhesive. The electrical connection process must be operated by a professional person.

### **Package**





# **Application**





HELIAN

# Professional LED strip manufacturer

## Shenzhen Hellan Electronics Co.,Ltd



3F, Tonggao building 2, Sanlian industrial area, Songbai Rd, Shiyan Town, Bao'an District, Shenzhen, Guangdong, China