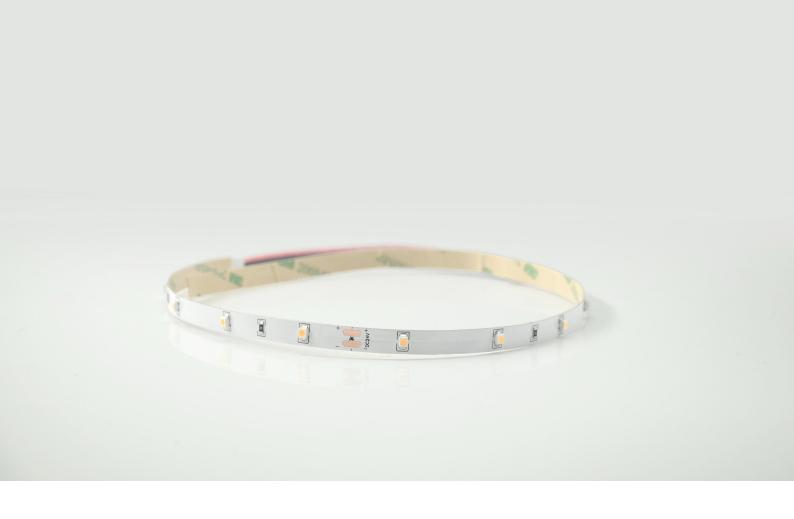

### **SMD3528 30LED/m DC24V**

# **High Efficiency LED Strip**



# **High Efficiency LED Strip**











### Product Features

- Low energy consumption, high light efficiency, high quality SMD3528 LED.
- Soft and can be optionally bent to any shape with Graceful figure.
- Easy to connect and install, seamless docking, using DC24V voltage, safe and reliable.
- Good luminous brightness, soft light without glare, No spot, uniform light.
- 30LED/meter, 5meter/roll.

### Applications

- Decorative lighting for exhibition shelves, advertising light box and hotel etc.
- Backlight for edge lighting / signage.
- Holiday decorative lights, residential and outdoor lighting.
- Bridge, garden, road and car lighting etc.
- Long-distance project but with inconvenient wiring.

#### Structure & Parameter



#### **Optocal Parameter**

| Model NO          | HL-R30X3