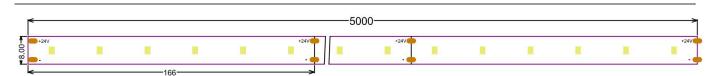

#### Structure & Parameter

#### **Basic Parameter**

| LED Q`ty/m            | 30 LED/m     |
|-----------------------|--------------|
| SMD Type              | 3528         |
| Working hour          | 30000h       |
| Warranty              | 2years       |
| Working temperture    | -20°~+45°    |
| Minim cuttable length | 166mm        |
| PCB Width             | 8mm          |
| Packing               | 5 meter/roll |