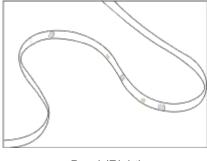

# **Cautions**

When install the led strip, please note the installation technique. The ed strip can be bent, but not distorted, as shown below.

Bend (Right)

- LED strips are low votage products, you must use the power supply(transformer). Please don,t connect the led strip directly to the AC 110V or AC 220V, otherwise it will burn out the LED strips.
- Clean up the installation surface, it will ensure the reliability of the adhesive. The electrical connection process must be operated by a professional person.