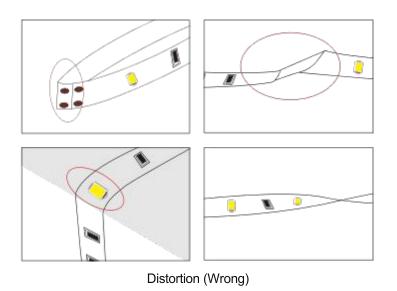

# **Cautions**

When install the led strip, please note the installation technique. The ed strip can be bent, but not distorted, as shown below.

Bend (Right)

- LED strips are low votage products, you must use the power supply(transformer). Please don,t connect the led strip directly to the AC 110V or AC 220V, otherwise it will burn out the LED strips.
- Clean up the installation surface, it will ensure the reliability of the adhesive. The electrical connection process must be operated by a professional person.