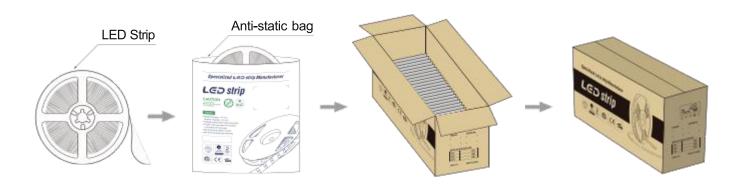

|
| Working hour          | 30000h       |
| Warranty              | 2years       |
| Working temperture    | -20°~+45°    |
| Minim cuttable length | 20mm         |
| PCB Width             | 10mm         |
| Packing               | 5 meter/roll |





# **Cautions**

When install the led strip, please note the installation technique. The ed strip can be bent, but not distorted, as shown below.





Bend (Right)

- LED strips are low votage products, you must use the power supply(transformer). Please don,t connect the led strip directly to the AC 110V or AC 220V, otherwise it will burn out the LED strips.
- Clean up the installation surface, it will ensure the reliability of the adhesive. The electrical connection process must be operated by a professional person.

# **Package**





# **Application**





H E L I A N

# Professional LED st rip manufacturer

# Shenzhen Helian Electronics Co.,Ltd



3F, Tonggao building 2, Sanlian industrial area, Songbai Rd, Shiyan Town, Bao'an District, Shenzhen, Guangdong, China