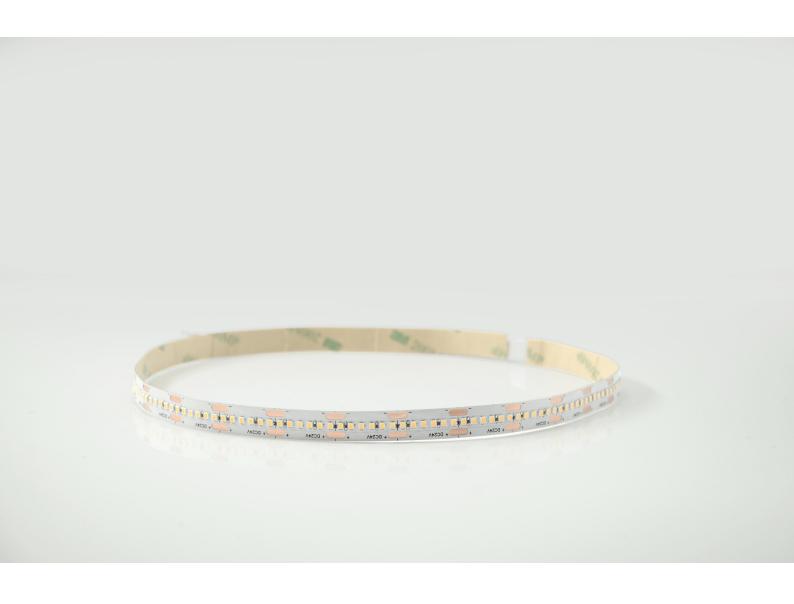

# Product Features

- Low energy consumption, high light efficiency, high quality SMD2216 LED.
- Soft and can be optionally bent to any shape with Graceful figure.
- Easy to connect and install, seamless docking, using DC24V voltage, safe and reliable.
- Good luminous brightness, soft light without glare, No spot, uniform light.
- 300LED/meter, 5meter/roll.

#### **Basic Parameter**

| LED Q`ty/m            | 300 LED/m    |
|-----------------------|--------------|
| SMD Type              | 2216         |
| Working hour          | 30000h       |
| Warranty              | 2years       |
| Working temperture    | -20°~+45°    |
| Minim cuttable length | 20mm         |
| PCB Width             | 10mm         |
| Packing               | 5 meter/roll |