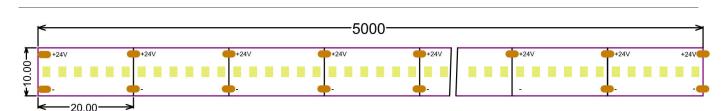

#### Structure & Parameter

#### **Basic Parameter**

| LED Q`ty/m            | 300 LED/m    |
|-----------------------|--------------|
| SMD Type              | 2216         |
| Working hour          | 30000h       |
| Warranty              | 2years       |
| Working temperture    | -20°~+45°    |
| Minim cuttable length | 20mm         |
| PCB Width             | 10mm         |
| Packing               | 5 meter/roll |