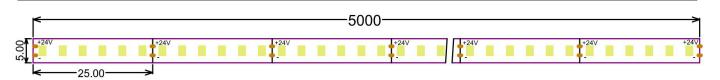

# **Structure & Parameter**

#### **Basic Parameter**

| LED Q`ty/m            | 240 LED/m    |
|-----------------------|--------------|
| SMD Type              | 2216         |
| Working hour          | 30000h       |
| Warranty              | 2 years      |
| Working temperture    | -20°~+45°    |
| Minim cuttable length | 25mm         |
| PCB Width             | 5mm          |
| Packing               | 5 meter/roll |