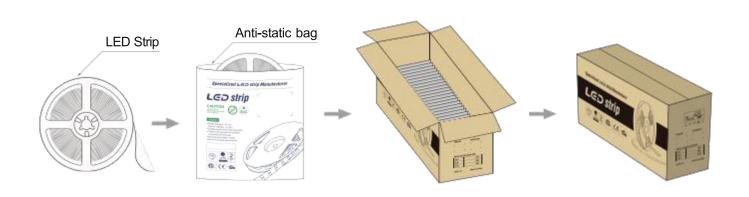

|
| Power/m           | 10W/m                   |
| Lumen/W           | 89Lm/W                  |
| Color temperature | 2700k/3000k/4000k/6000k |
| Lumen/m           | 890Lm                   |
|                   |                         |

#### **Basic Parameter**

| LED Q`ty/m            | 240 LED/m    |
|-----------------------|--------------|
| SMD Type              | 2216         |
| Working hour          | 30000h       |
| Warranty              | 2 years      |
| Working temperture    | -20°~+45°    |
| Minim cuttable length | 25mm         |
| PCB Width             | 5mm          |
| Packing               | 5 meter/roll |





When install the led strip, please note the installation technique. The ed strip can be bent, but not distorted, as shown below.



## Package

LED strips.





# **High Efficiency LED Strip**

# **Application**





#### HELIAN

Professional LED strip manufacturer

# Shenzhen Helian Electronics Co.,Ltd



3F, Tonggao building 2, Sanlian industrial area, Songbai Rd, Shiyan Town, Bao'an District, Shenzhen, Guangdong, China