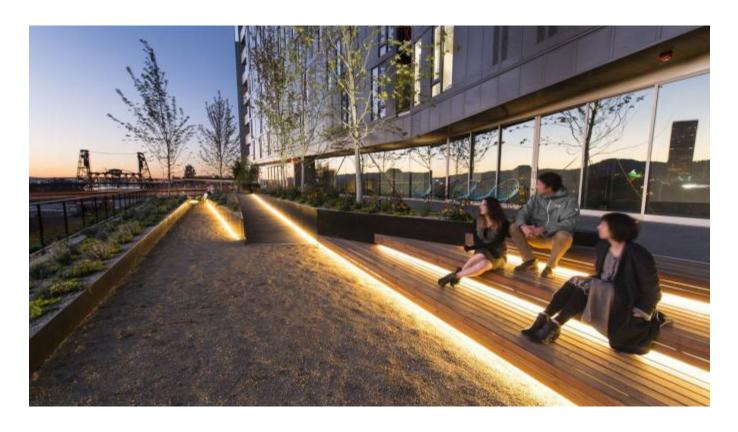

| 30000h       |
| Warranty              | 2years       |
| Working temperture    | -20°~+45°    |
| Minim cuttable length | 25mm         |
| PCB Width             | 10mm         |
| Packing               | 5 meter/roll |





### **Cautions**

When install the led strip, please note the installation technique. The ed strip can be bent, but not distorted, as shown below.





Bend (Right)

- LED strips are low votage products, you must use the power supply(transformer). Please don,t connect the led strip directly to the AC 110V or AC 220V, otherwise it will burn out the LED strips.
- Clean up the installation surface, it will ensure the reliability of the adhesive. The electrical connection process must be operated by a

professional person.

# **Package**





# **Application**





H E L I A N

# Professional LED strip manufacturer

# Shenzhen Helian Electronics Co.,Ltd



3F, Tonggao building 2, Sanlian industrial area, Songbai Rd, Shiyan Town, Bao'an District, Shenzhen, Guangdong, China