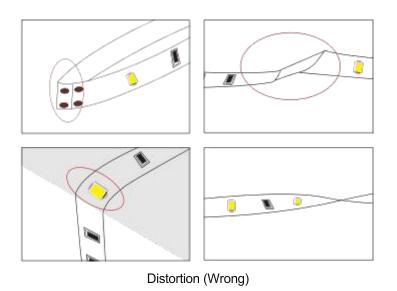

### **Cautions**

When install the led strip, please note the installation technique. The ed strip can be bent, but not distorted, as shown below.

Bend (Right)

- LED strips are low votage products, you must use the power supply(transformer). Please don,t connect the led strip directly to the AC 110V or AC 220V, otherwise it will burn out the LED strips.
- Clean up the installation surface, it will ensure the reliability of the adhesive. The electrical connection process must be operated by a

professional person.