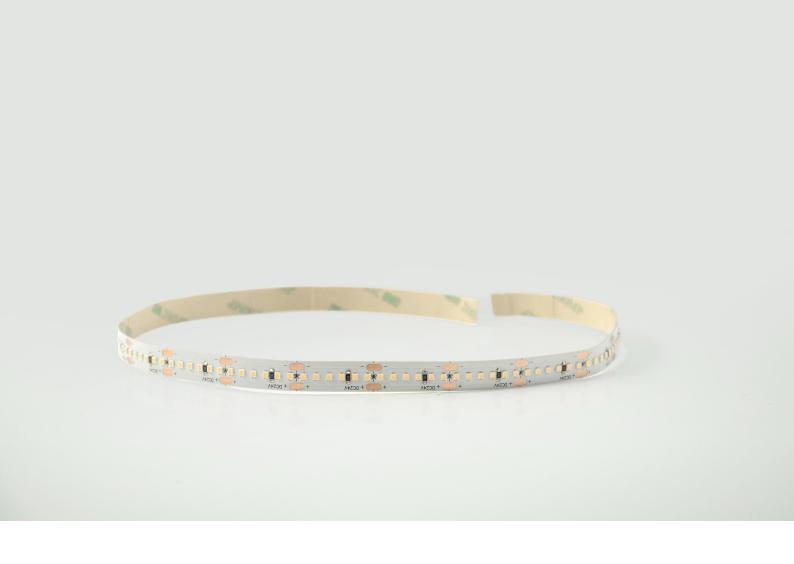

# **SMD2216 240LED/m DC24V**

# **High Efficiency LED Strip**

# Product Features

- Low energy consumption, high light efficiency, high quality SMD2216 LED.
- Soft and can be optionally bent to any shape with Graceful figure.
- Easy to connect and install, seamless docking, using DC24V voltage, safe and reliable.
- Good luminous brightness, soft light without glare, No spot, uniform light.
- 240LED/meter, 5meter/roll.