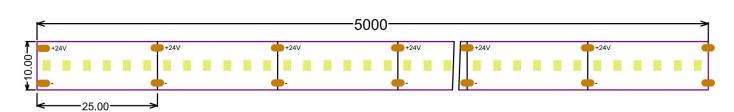

#### Structure & Parameter

#### **Basic Parameter**

| LED Q`ty/m            | 240 LED/m    |
|-----------------------|--------------|
| SMD Type              | 2216         |
| Working hour          | 30000h       |
| Warranty              | 2years       |
| Working temperture    | -20°~+45°    |
| Minim cuttable length | 25mm         |
| PCB Width             | 10mm         |
| Packing               | 5 meter/roll |