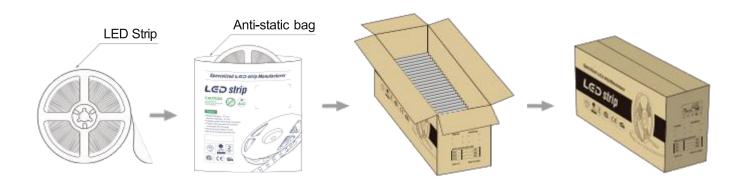

|
| Working hour          | 30000h       |
| Warranty              | 2years       |
| Working temperture    | -20°~+45°    |
| Minim cuttable length | 25mm         |
| PCB Width             | 10mm         |
| Packing               | 5 meter/roll |





### **Cautions**

When install the led strip, please note the installation technique. The ed strip can be bent, but not distorted, as shown below.





Bend (Right)

- LED strips are low votage products, you must use the power supply(transformer). Please don,t connect the led strip directly to the AC 110V or AC 220V, otherwise it will burn out the LED strips.
- Clean up the installation surface, it will ensure the reliability of the adhesive. The electrical connection process must be operated by a

professional person.

# **Package**





# **Application**





H E L I A N

# Professional LED strip manufacturer

# Shenzhen Helian Electronics Co.,Ltd



3F, Tonggao building 2, Sanlian industrial area, Songbai Rd, Shiyan Town, Bao'an District, Shenzhen, Guangdong, China