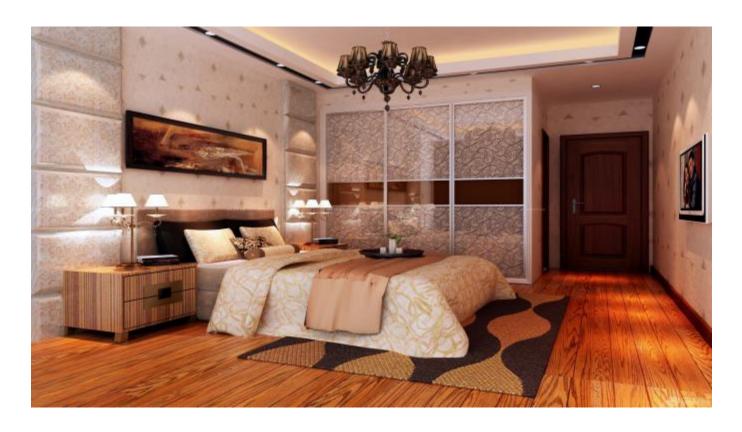

| 30000h       |
| Warranty              | 2years       |
| Working temperture    | -20°~+45°    |
| Minim cuttable length | 33.33mm      |
| PCB Width             | 10mm         |
| Packing               | 5 meter/roll |





### **Cautions**

When install the led strip, please note the installation technique. The ed strip can be bent, but not distorted, as shown below.





Bend (Right)

- LED strips are low votage products, you must use the power supply(transformer). Please don,t connect the led strip directly to the AC 110V or AC 220V, otherwise it will burn out the LED strips.

Clean up the installation surface, it will ensure the reliability of the adhesive. The electrical connection process must be operated by a professional person.

### **Package**





# **Application**





HELIAN

# Professional LED strip manufacturer

## Shenzhen Hellan Electronics Co.,Ltd



3F, Tonggao building 2, Sanlian industrial area, Songbai Rd, Shiyan Town, Bao'an District, Shenzhen, Guangdong, China