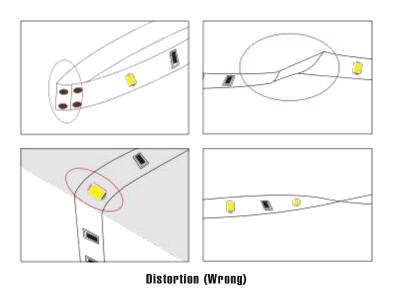

### **Cautions**

When install the led strip, please note the installation technique. The ed strip can be bent, but not distorted, as shown below.

Bend (Right)

- LED strips are low votage products, you must use the power supply(transformer). Please don,t connect the led strip directly to the AC 110V or AC 220V, otherwise it will burn out the LED strips.