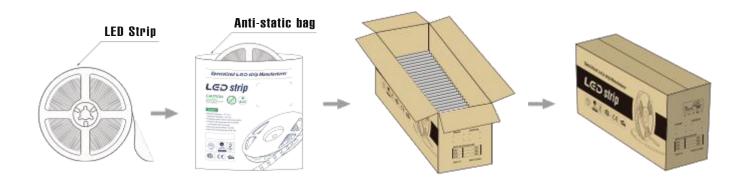

|
| Working hour          | 30000h       |
| Warranty              | 2years       |
| Working temperture    | -20°~+45°    |
| Minim cuttable length | 33.33mm      |
| PCB Width             | 10mm         |
| Packing               | 5 meter/roll |





### **Cautions**

When install the led strip, please note the installation technique. The ed strip can be bent, but not distorted, as shown below.





Bend (Right)

- LED strips are low votage products, you must use the power supply(transformer). Please don,t connect the led strip directly to the AC 110V or AC 220V, otherwise it will burn out the LED strips.

Clean up the installation surface, it will ensure the reliability of the adhesive. The electrical connection process must be operated by a professional person.

### **Package**





# **Application**





HELIAN

# Professional LED strip manufacturer

## Shenzhen Hellan Electronics Co.,Ltd



3F, Tonggao building 2, Sanlian industrial area, Songbai Rd, Shiyan Town, Bao'an District, Shenzhen, Guangdong, China