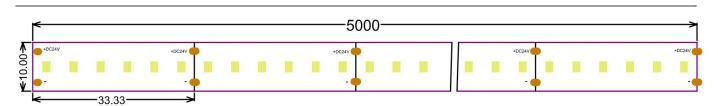

#### Structure & Parameter

#### **Basic Parameter**

| LED Q`ty/m            | 180 LED/m    |
|-----------------------|--------------|
| SMD Type              | 3528         |
| Working hour          | 30000h       |
| Warranty              | 2years       |
| Working temperture    | -20°~+45°    |
| Minim cuttable length | 33.33mm      |
| PCB Width             | 10mm         |
| Packing               | 5 meter/roll |