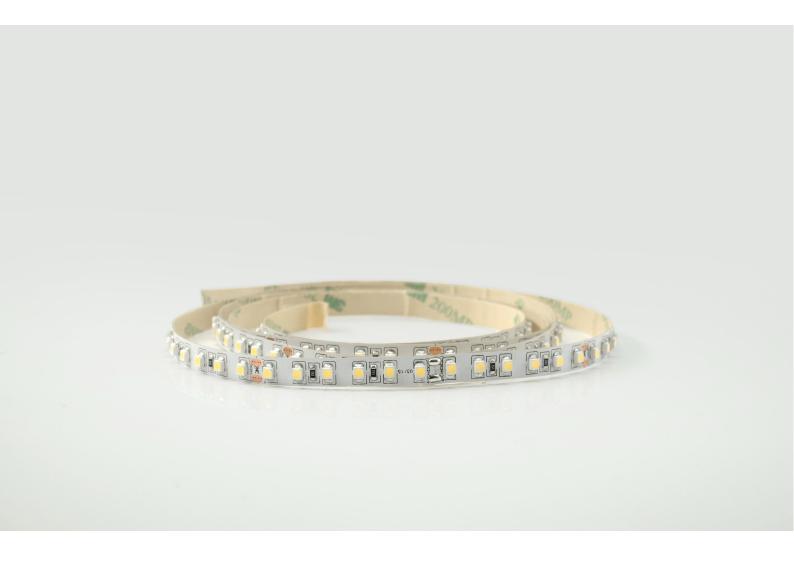

### **SMD3528 180LED/m DC24V**

# **High Efficiency LED Strip**















### Product Features

- Low energy consumption, high light efficiency, high quality SMD3528 LED.
- Soft and can be optionally bent to any shape with Graceful figure.
- Easy to connect and install, seamless docking, using DC24V voltage, safe and reliable.
- Good luminous brightness, soft light without glare, No spot, uniform light.
- 180LED/meter, 5meter/roll.

### Applications

- Decorative lighting for exhibition shelves, advertising light box and hotel etc.
- Backlight for edge lighting / signage.
- Holiday decorative lights, residential and outdoor lighting.
- Bridge, garden, road and car lighting etc.
- Long-distance project but with inconvenient wiring.

#### Structure & Parameter



#### **Optocal Parameter**

| Model NO          | HL-R180X3528/10         |
|-----------