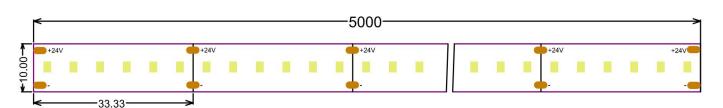

## **Structure & Parameter**

#### **Basic Parameter**

| LED Q`ty/m            | 180 LED/m    |
|-----------------------|--------------|
| SMD Type              | 2216         |
| Working hour          | 30000h       |
| Warranty              | 2years       |
| Working temperture    | -20°~+45°    |
| Minim cuttable length | 33.33mm      |
| PCB Width             | 10 mm        |
| Packing               | 5 meter/roll |