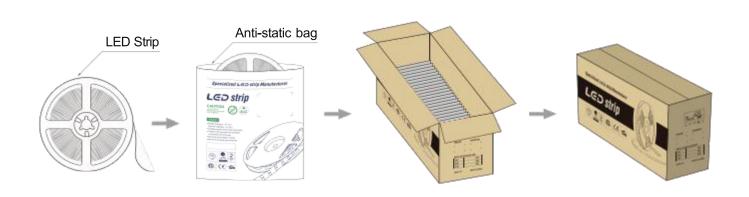

|
| CRI(Ra)           | ≥90 Ra                  |
| Power/m           | 14.4W/m                 |
| Lumen/W           | 81Lm/W                  |
| Color temperature | 2700k/3000k/4000k/6000k |
| Lumen/m           | 1123Lm                  |

#### **Basic Parameter**

| LED Q`ty/m            | 180 LED/m    |
|-----------------------|--------------|
| SMD Type              | 2216         |
| Working hour          | 30000h       |
| Warranty              | 2years       |
| Working temperture    | -20°~+45°    |
| Minim cuttable length | 33.33mm      |
| PCB Width             | 10 mm        |
| Packing               | 5 meter/roll |





When install the led strip, please note the installation technique. The ed strip can be bent, but not distorted, as shown below.



## Package

LED strips.





# Application





#### HELIAN

Professional LED strip manufacturer

## Shenzhen Helian Electronics Co.,Ltd



3F, Tonggao building 2, Sanlian industrial area, Songbai Rd, Shiyan Town, Bao'an District, Shenzhen, Guangdong, China



OUR EMAIL admin@hlled.com



OUR PHONE (86)-755-27606785