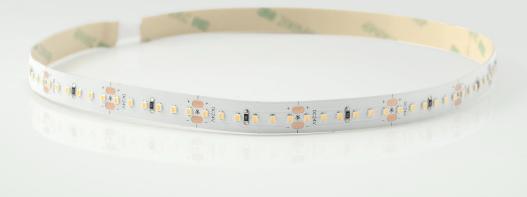

# **High Efficiency LED Strip**

## Product Features

- Low energy consumption, high light efficiency, high quality SMD2216 LED.
- Soft and can be optionally bent to any shape with Graceful figure.
- Easy to connect and install, seamless docking, using DC24V voltage, safe and reliable.
- Good luminous brightness, soft light without glare, No spot, uniform light.
- 180LED/meter, 5meter/roll.