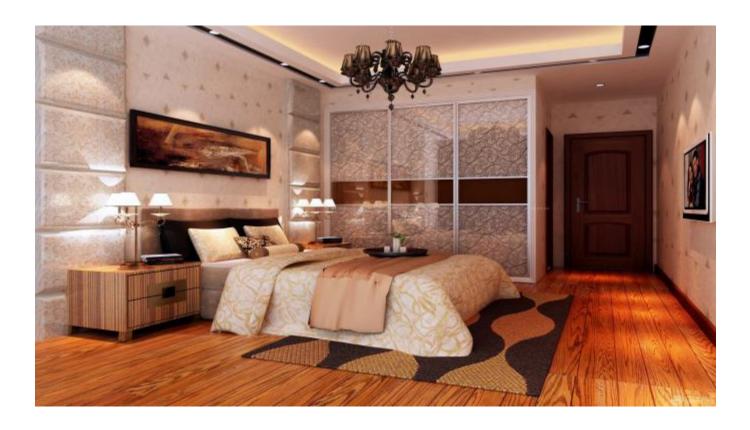

| 30000h       |
| Warranty              | 2 years      |
| Working temperture    | -20°~+45°    |
| Minim cuttable length | 50mm         |
| PCB Width             | 10mm         |
| Packing               | 5 meter/roll |





### **Cautions**

When install the led strip, please note the installation technique. The ed strip can be bent, but not distorted, as shown below.





Bend (Right)

- LED strips are low votage products, you must use the power supply(transformer). Please don,t connect the led strip directly to the AC 110V or AC 220V, otherwise it will burn out the LED strips.
- Clean up the installation surface, it will ensure the reliability of the adhesive. The electrical connection process must be operated by a

professional person.

### **Package**





# **Application**





HELIAN

# Professional LED strip manufacturer

# Shenzhen Hellan Electronics Co.,Ltd



3F, Tonggao building 2, Sanlian industrial area, Songbai Rd, Shiyan Town, Bao'an District, Shenzhen, Guangdong, China