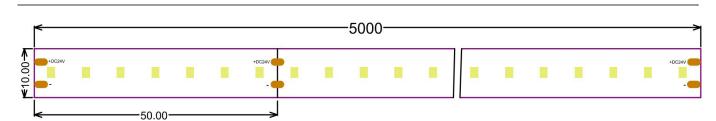

#### Structure & Parameter

#### **Basic Parameter**

| LED Q`ty/m            | 140 LED/m    |
|-----------------------|--------------|
| SMD Type              | 3528         |
| Working hour          | 30000h       |
| Warranty              | 2 years      |
| Working temperture    | -20°~+45°    |
| Minim cuttable length | 50mm         |
| PCB Width             | 10mm         |
| Packing               | 5 meter/roll |