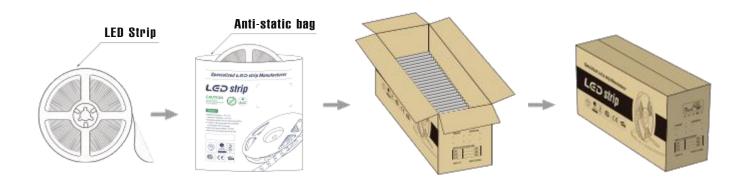

|
| Working hour          | 30000h       |
| Warranty              | 2 years      |
| Working temperture    | -20°~+45°    |
| Minim cuttable length | 50mm         |
| PCB Width             | 10mm         |
| Packing               | 5 meter/roll |





### **Cautions**

When install the led strip, please note the installation technique. The ed strip can be bent, but not distorted, as shown below.





Bend (Right)

- LED strips are low votage products, you must use the power supply(transformer). Please don,t connect the led strip directly to the AC 110V or AC 220V, otherwise it will burn out the LED strips.
- Clean up the installation surface, it will ensure the reliability of the adhesive. The electrical connection process must be operated by a

professional person.

### **Package**





# **Application**





HELIAN

# Professional LED strip manufacturer

# Shenzhen Hellan Electronics Co.,Ltd



3F, Tonggao building 2, Sanlian industrial area, Songbai Rd, Shiyan Town, Bao'an District, Shenzhen, Guangdong, China