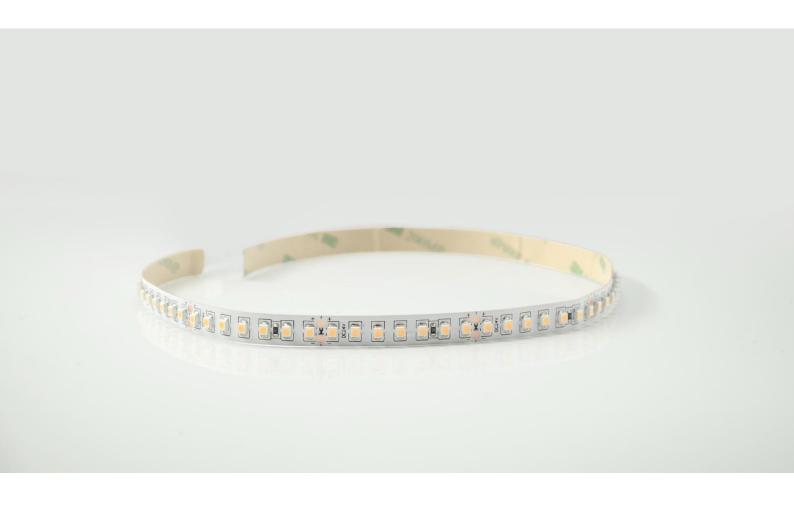

### **Product Features**

- Low energy consumption, high light efficiency, high quality SMD3528 LED.
- Soft and can be optionally bent to any shape with Graceful figure.
- Easy to connect and install, seamless docking, using DC24V voltage, safe and reliable.
- Good luminous brightness, soft light without glare, No spot, uniform light.
- 140LED/meter, 5meter/roll.

### Applications

- Decorative lighting for exhibition shelves, advertising light box and hotel etc.
- Backlight for edge lighting / signage.
- Holiday decorative lights, residential and outdoor lighting.
- Bridge, garden, road and car lighting etc.
- Long-distance project but with inconvenient wiring.