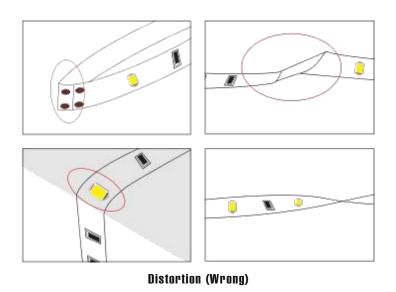

### **Cautions**

When install the led strip, please note the installation technique. The ed strip can be bent, but not distorted, as shown below.

Bend (Right)

- LED strips are low votage products, you must use the power supply(transformer). Please don,t connect the led strip directly to the AC 110V or AC 220V, otherwise it will burn out the LED strips.
- Clean up the installation surface, it will ensure the reliability of the adhesive. The electrical connection process must be operated by a