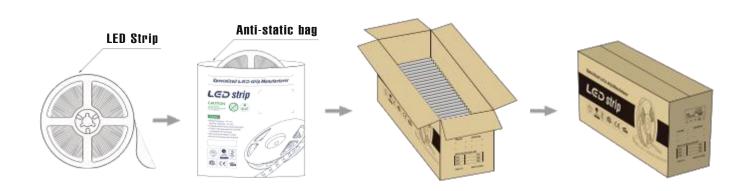

| 770Lm                   |

#### **Basic Parameter**

| LED Q`ty/m            | 120 LED/m    |
|-----------------------|--------------|
| SMD Type              | 3528         |
| Working hour          | 30000h       |
| Warranty              | 2years       |
| Working temperture    | ·20°~+45°    |
| Minim cuttable length | 50mm         |
| PCB Width             | 8mm          |
| Packing               | 5 meter/roll |





When install the led strip, please note the installation technique. The ed strip can be bent, but not distorted, as shown below.



don,t connect the led strip directly to the AC 110V or AC 220V, otherwise it will burn out the LED strips.

# the reliability of the adhesive. The electrical connection process must be operated by a professional person.

### Package





## **High Efficiency LED Strip**

## **Application**





#### HELIAN

Professional LED strip manufacturer

## Shenzhen Hellan Electronics Co.,Ltd



3F, Tonggao building 2, Sanlian industrial area, Songbai Rd, Shiyan Town, Bao'an District, Shenzhen, Guangdong, China