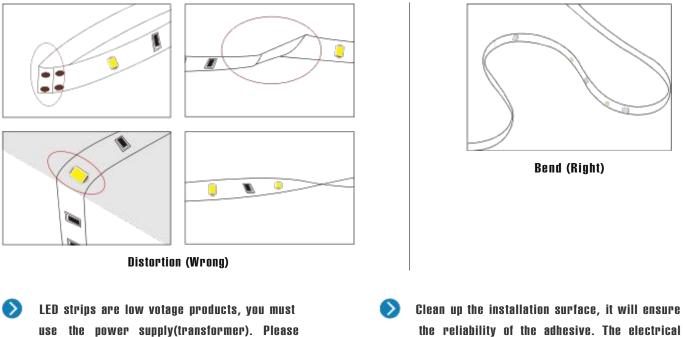

When install the led strip, please note the installation technique. The ed strip can be bent, but not distorted, as shown below.

don,t connect the led strip directly to the AC 110V or AC 220V, otherwise it will burn out the LED strips.