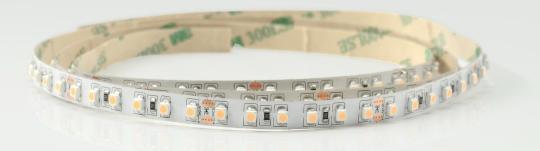

#### Product Features

- Low energy consumption, high light efficiency, high quality SMD3528 LED.
- Soft and can be optionally bent to any shape with Graceful figure.
- Easy to connect and install, seamless docking, using DC24V voltage, safe and reliable.
- Good luminous brightness, soft light without glare, No spot, uniform light.
- 120LED/meter, 5meter/roll.

#### **Structure & Parameter**