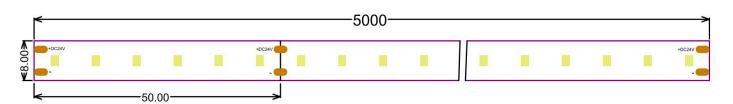

#### **Structure & Parameter**

#### **Basic Parameter**

| LED Q`ty/m            | 120 LED/m    |
|-----------------------|--------------|
| SMD Type              | 3528         |
| Working hour          | 30000h       |
| Warranty              | 2years       |
| Working temperture    | ·20°~+45°    |
| Minim cuttable length | 50mm         |
| PCB Width             | 8mm          |
| Packing               | 5 meter/roll |