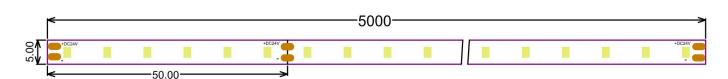

#### Structure & Parameter

#### **Basic Parameter**

| LED Q`ty/m            | 120 LED/m    |
|-----------------------|--------------|
| SMD Type              | 3528         |
| Working hour          | 30000h       |
| Warranty              | 2 years      |
| Working temperture    | -20°~+45°    |
| Minim cuttable length | 50mm         |
| PCB Width             | 5mm          |
| Packing               | 5 meter/roll |