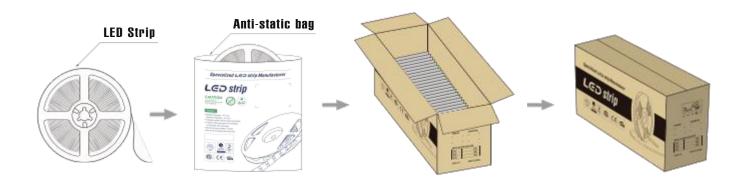

|
| Working hour          | 30000h       |
| Warranty              | 2 years      |
| Working temperture    | -20°~+45°    |
| Minim cuttable length | 50mm         |
| PCB Width             | 5mm          |
| Packing               | 5 meter/roll |





### **Cautions**

When install the led strip, please note the installation technique. The ed strip can be bent, but not distorted, as shown below.





Bend (Right)

- LED strips are low votage products, you must use the power supply(transformer). Please don,t connect the led strip directly to the AC 110V or AC 220V, otherwise it will burn out the LED strips.
- Clean up the installation surface, it will ensure the reliability of the adhesive. The electrical connection process must be operated by a professional person.

## **Package**





# **Application**





HELIAN

# Professional LED strip manufacturer

## Shenzhen Hellan Electronics Co.,Ltd



3F, Tonggao building 2, Sanlian industrial area, Songbai Rd, Shiyan Town, Bao'an District, Shenzhen, Guangdong, China