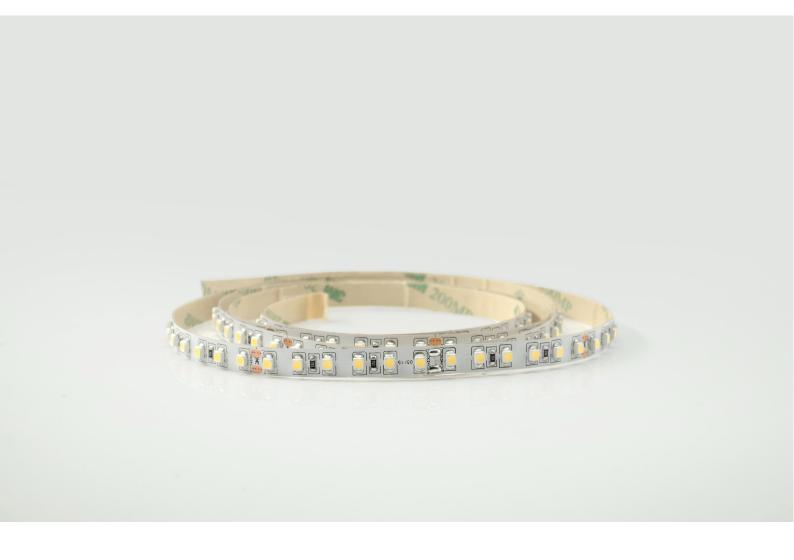

### Product Features

- Low energy consumption, high light efficiency, high quality SMD3528 LED.
- Soft and can be optionally bent to any shape with Graceful figure.
- Easy to connect and install, seamless docking, using DC24V voltage, safe and reliable.
- Good luminous brightness, soft light without glare, No spot, uniform light.
- 120LED/meter, 5meter/roll.

#### **Basic Parameter**

| LED Q`ty/m            | 120 LED/m    |
|-----------------------|--------------|
| SMD Type              | 3528         |
| Working hour          | 30000h       |
| Warranty              | 2years       |
| Working temperture    | ·20°~+45°    |
| Minim cuttable length | 50mm         |
| PCB Width             | 10mm         |
| Packing               | 5 meter/roll |