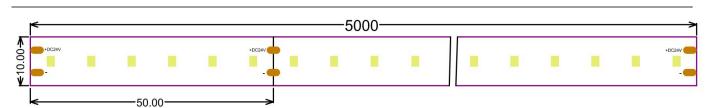

#### Structure & Parameter

#### **Basic Parameter**

| LED Q`ty/m            | 120 LED/m    |
|-----------------------|--------------|
| SMD Type              | 3528         |
| Working hour          | 30000h       |
| Warranty              | 2years       |
| Working temperture    | ·20°~+45°    |
| Minim cuttable length | 50mm         |
| PCB Width             | 10mm         |
| Packing               | 5 meter/roll |