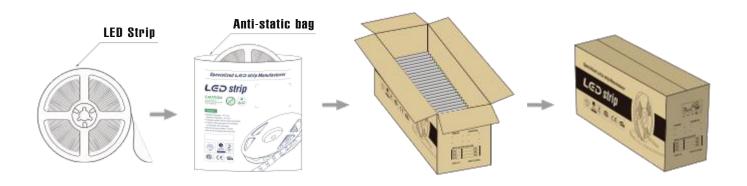

|
| Working hour          | 30000h       |
| Warranty              | 2years       |
| Working temperture    | ·20°~+45°    |
| Minim cuttable length | 50mm         |
| PCB Width             | 10mm         |
| Packing               | 5 meter/roll |





### **Cautions**

When install the led strip, please note the installation technique. The ed strip can be bent, but not distorted, as shown below.





Bend (Right)

- LED strips are low votage products, you must use the power supply(transformer). Please don,t connect the led strip directly to the AC 110V or AC 220V, otherwise it will burn out the LED strips.
- Clean up the installation surface, it will ensure the reliability of the adhesive. The electrical connection process must be operated by a professional person.

### **Package**





# **Application**





HELIAN

# Professional LED strip manufacturer

# Shenzhen Hellan Electronics Co.,Ltd



3F, Tonggao building 2, Sanlian industrial area, Songbai Rd, Shiyan Town, Bao'an District, Shenzhen, Guangdong, China