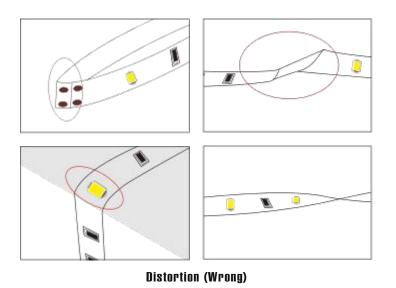

## **Cautions**

When install the led strip, please note the installation technique. The ed strip can be bent, but not distorted, as shown below.

Bend (Right)

- LED strips are low votage products, you must use the power supply(transformer). Please don,t connect the led strip directly to the AC 110V or AC 220V, otherwise it will burn out the LED strips.
- Clean up the installation surface, it will ensure the reliability of the adhesive. The electrical connection process must be operated by a professional person.