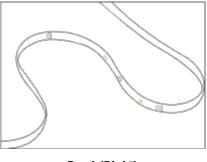

## **Cautions**

When install the led strip, please note the installation technique. The ed strip can be bent, but not distorted, as shown below.

Bend (Right)

- LED strips are low votage products, you must use the power supply(transformer). Please don,t connect the led strip directly to the AC 110V or AC 220V, otherwise it will burn out the LED strips.
- Clean up the installation surface, it will ensure the reliability of the adhesive. The electrical connection process must be operated by a professional person.