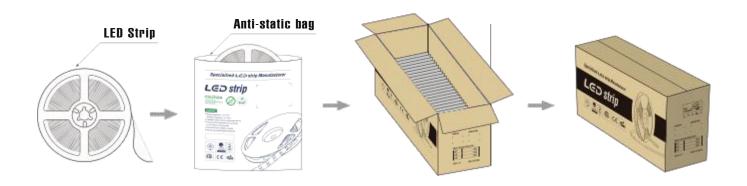

|
| Working hour          | 30000h       |
| Warranty              | 2 years      |
| Working temperture    | -20°~+45°    |
| Minim cuttable length | 50mm         |
| PCB Width             | 10mm         |
| Packing               | 5 meter/roll |





## **Cautions**

When install the led strip, please note the installation technique. The ed strip can be bent, but not distorted, as shown below.





Bend (Right)

- LED strips are low votage products, you must use the power supply(transformer). Please don,t connect the led strip directly to the AC 110V or AC 220V, otherwise it will burn out the LED strips.
- Clean up the installation surface, it will ensure the reliability of the adhesive. The electrical connection process must be operated by a professional person.

## **Package**





# **Application**





HELIAN

# Professional LED strip manufacturer

# Shenzhen Hellan Electronics Co.,Ltd



3F, Tonggao building 2, Sanlian industrial area, Songbai Rd, Shiyan Town, Bao'an District, Shenzhen, Guangdong, China