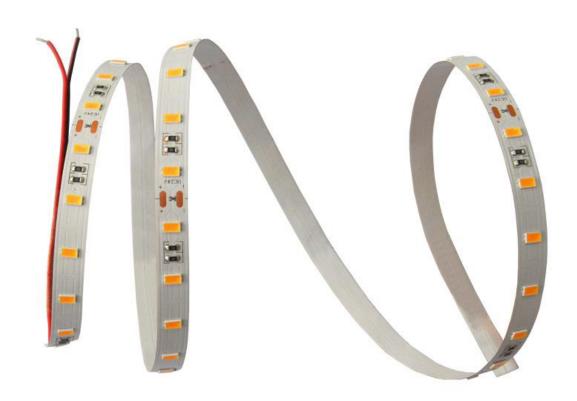

#### Structure & Parameter

#### **Basic Parameter**

| LED Q`ty/m            | 120 LED/m    |
|-----------------------|--------------|
| SMD Type              | 5630         |
| Working hour          | 30000h       |
| Warranty              | 2 years      |
| Working temperture    | -20°~+45°    |
| Minim cuttable length | 50mm         |
| PCB Width             | 10mm         |
| Packing               | 5 meter/roll |