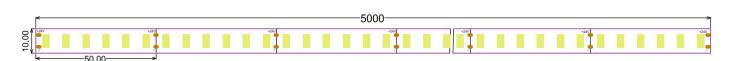

#### Structure & Parameter

#### **Basic Parameter**

| LED Q`ty/m            | 120 LED/m    |
|-----------------------|--------------|
| SMD Type              | 5630         |
| Working hour          | 30000h       |
| Warranty              | 2 years      |
| Working temperture    | -20°~+45°    |
| Minim cuttable length | 50mm         |
| PCB Width             | 10mm         |
| Packing               | 5 meter/roll |