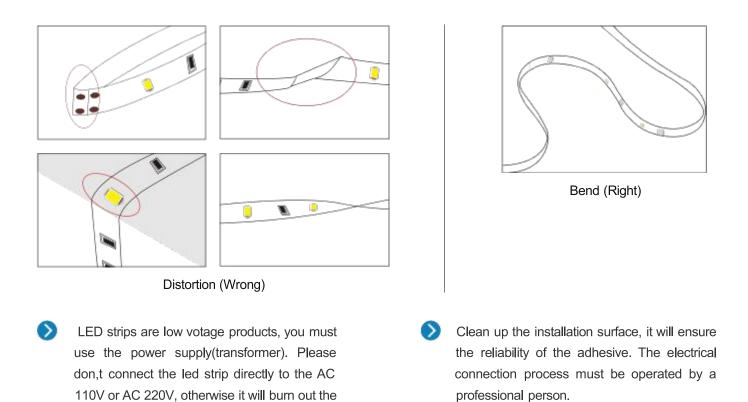

When install the led strip, please note the installation technique. The ed strip can be bent, but not distorted, as shown below.