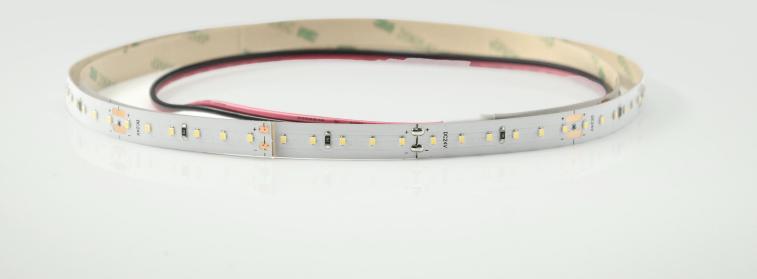

## Structure & Parameter

#### **Basic Parameter**

| LED Q`ty/m            | 120 LED/m    |
|-----------------------|--------------|
| SMD Type              | 2216         |
| Working hour          | 30000h       |
| Warranty              | 2 years      |
| Working temperture    | -20°~+45°    |
| Minim cuttable length | 50mm         |
| PCB Width             | 10mm         |
| Packing               | 5 meter/roll |