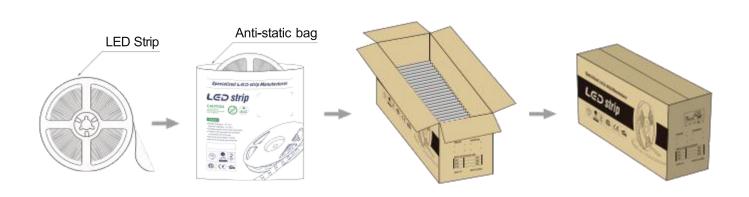

|
| CRI(Ra)           | ≥90Ra                   |
| Power/m           | 9.6W/m                  |
| Lumen/W           | 81Lm/W                  |
| Color temperature | 2700k/3000k/4000k/6000k |
| Lumen/m           | 750Lm                   |

#### **Basic Parameter**

| LED Q`ty/m            | 120 LED/m    |
|-----------------------|--------------|
| SMD Type              | 2216         |
| Working hour          | 30000h       |
| Warranty              | 2 years      |
| Working temperture    | -20°~+45°    |
| Minim cuttable length | 50mm         |
| PCB Width             | 10mm         |
| Packing               | 5 meter/roll |





When install the led strip, please note the installation technique. The ed strip can be bent, but not distorted, as shown below.



## Package

LED strips.





# **High Efficiency LED Strip**

## Application





#### HELIAN

Professional LED strip manufacturer

## Shenzhen Helian Electronics Co.,Ltd



3F, Tonggao building 2, Sanlian industrial area, Songbai Rd, Shiyan Town, Bao'an District, Shenzhen, Guangdong, China



OUR EMAIL admin@hlled.com



OUR PHONE (86)-755-27606785