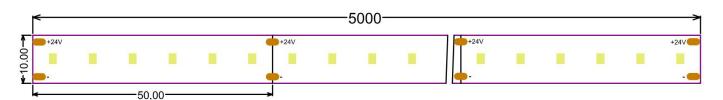

## Structure & Parameter

#### **Basic Parameter**

| LED Q`ty/m            | 120 LED/m    |
|-----------------------|--------------|
| SMD Type              | 2216         |
| Working hour          | 30000h       |
| Warranty              | 2 years      |
| Working temperture    | -20°~+45°    |
| Minim cuttable length | 50mm         |
| PCB Width             | 10mm         |
| Packing               | 5 meter/roll |