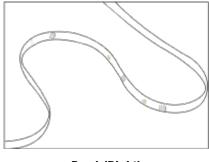

### **Cautions**

When install the led strip, please note the installation technique. The ed strip can be bent, but not distorted, as shown below.

Bend (Right)

- LED strips are low votage products, you must use the power supply(transformer). Please don,t connect the led strip directly to the AC 110V or AC 220V, otherwise it will burn out the LED strips.
- Clean up the installation surface, it will ensure the reliability of the adhesive. The electrical connection process must be operated by a professional person.