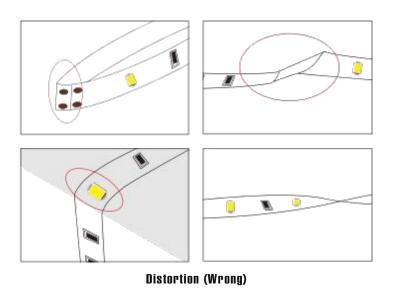

### **Cautions**

When install the led strip, please note the installation technique. The ed strip can be bent, but not distorted, as shown below.

Bend (Right)

- LED strips are low votage products, you must use the power supply(transformer). Please don,t connect the led strip directly to the AC 110V or AC 220V, otherwise it will burn out the LED strips.
- Clean up the installation surface, it will ensure the reliability of the adhesive. The electrical connection process must be operated by a professional person.