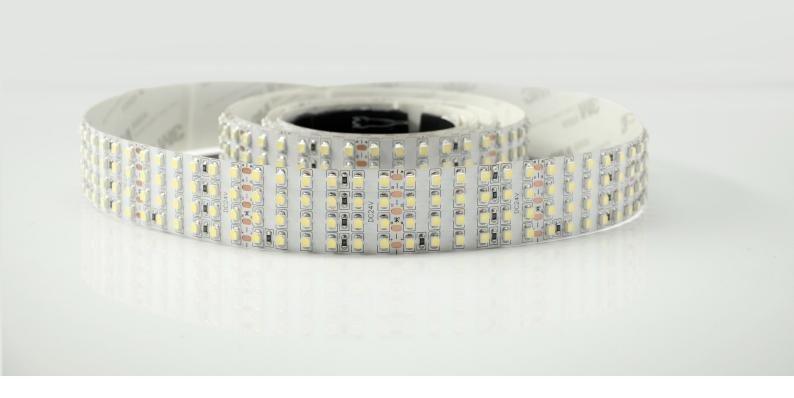

## **SMD3528 480LED/m DC24V**

### Product Features

- Low energy consumption, high light efficiency, high quality SMD3528 LED.
- Soft and can be optionally bent to any shape with Graceful figure.
- Easy to connect and install, seamless docking, using DC24V voltage, safe and reliable.
- Good luminous brightness, soft light without glare, No spot, uniform light.
- 480LED/meter, 5meter/roll.

#### **Basic Parameter**

| LED Q`ty/m            | 480 LED/m    |
|-----------------------|--------------|
| SMD Type              | 3528         |
| Working hour          | 30000h       |
| Warranty              | 2 years      |
| Working temperture    | -20°~+45°    |
| Minim cuttable length | 50mm         |
| PCB Width             | 28mm         |
| Packing               | 5 meter/roll |