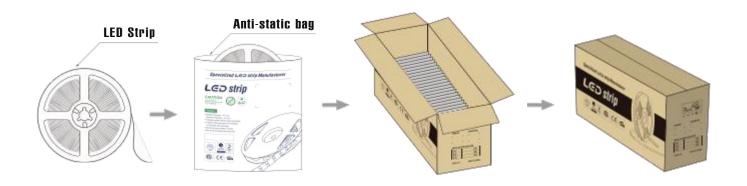

|
| Working hour          | 30000h       |
| Warranty              | 2 years      |
| Working temperture    | -20°~+45°    |
| Minim cuttable length | 50mm         |
| PCB Width             | 28mm         |
| Packing               | 5 meter/roll |





### **Cautions**

When install the led strip, please note the installation technique. The ed strip can be bent, but not distorted, as shown below.





Bend (Right)

- LED strips are low votage products, you must use the power supply(transformer). Please don,t connect the led strip directly to the AC 110V or AC 220V, otherwise it will burn out the LED strips.
- Clean up the installation surface, it will ensure the reliability of the adhesive. The electrical connection process must be operated by a professional person.

### **Package**





# **Application**





HELIAN

# Professional LED strip manufacturer

# Shenzhen Hellan Electronics Co.,Ltd



3F, Tonggao building 2, Sanlian industrial area, Songbai Rd, Shiyan Town, Bao'an District, Shenzhen, Guangdong, China