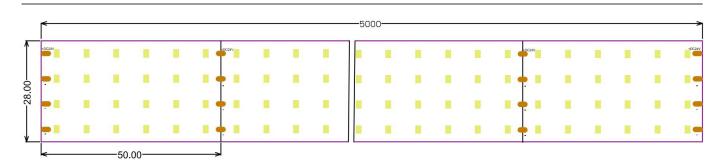

### **Structure & Parameter**

#### **Basic Parameter**

| LED Q`ty/m            | 480 LED/m    |
|-----------------------|--------------|
| SMD Type              | 3528         |
| Working hour          | 30000h       |
| Warranty              | 2 years      |
| Working temperture    | -20°~+45°    |
| Minim cuttable length | 50mm         |
| PCB Width             | 28mm         |
| Packing               | 5 meter/roll |