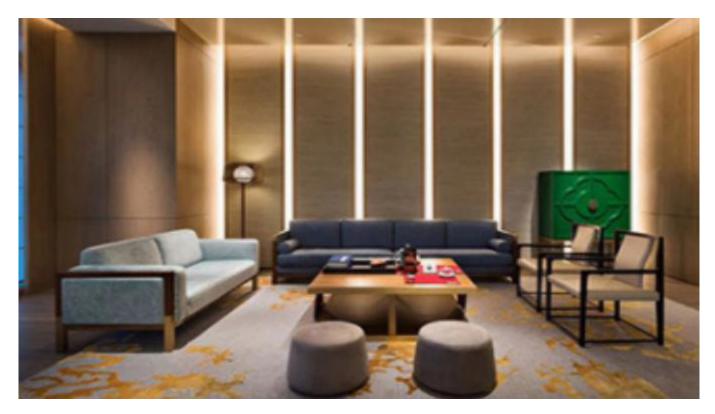

8         |
| Working hour          | 30000h       |
| Warranty              | 2years       |
| Working temperture    | -20°~+45°    |
| Minim cuttable length | 16.66mm      |
| PCB Width             | 20mm         |
| Packing               | 5 meter/roll |

# Structure & Parameter





When install the led strip, please note the installation technique. The ed strip can be bent, but not distorted, as shown below.



use the power supply(transformer). Please don,t connect the led strip directly to the AC 110V or AC 220V, otherwise it will burn out the LED strips. Clean up the installation surface, it will ensure the reliability of the adhesive. The electrical connection process must be operated by a professional person.

## Package





# **High Efficiency LED Strip**

# **Application**





#### HELIAN

Professional LED strip manufacturer

# Shenzhen Hellan Electronics Co.,Ltd



3F, Tonggao building 2, Sanlian industrial area, Songbai Rd, Shiyan Town, Bao'an District, Shenzhen, Guangdong, China