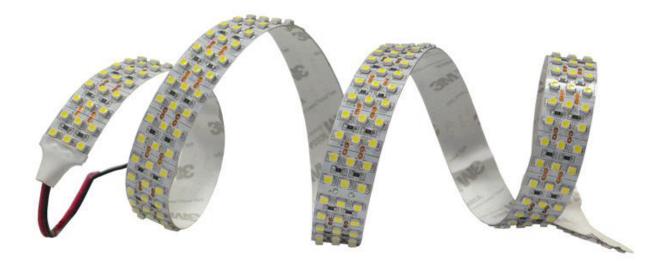

# SMD3528 360LED/m DC24V

### Product Features

- Low energy consumption, high light efficiency, high quality SMD3528 LED.
- Soft and can be optionally bent to any shape with Graceful figure.
- Easy to connect and install, seamless docking, using DC24V voltage, safe and reliable.
- Good luminous brightness, soft light without glare, No spot, uniform light.
- 360LED/meter, 5meter/roll.

#### **Basic Parameter**

| LED Q`ty/m            | 360 LED/m    |
|-----------------------|--------------|
| SMD Type              | 3528         |
| Working hour          | 30000h       |
| Warranty              | 2years       |
| Working temperture    | -20°~+45°    |
| Minim cuttable length | 16.66mm      |
| PCB Width             | 20mm         |
| Packing               | 5 meter/roll |