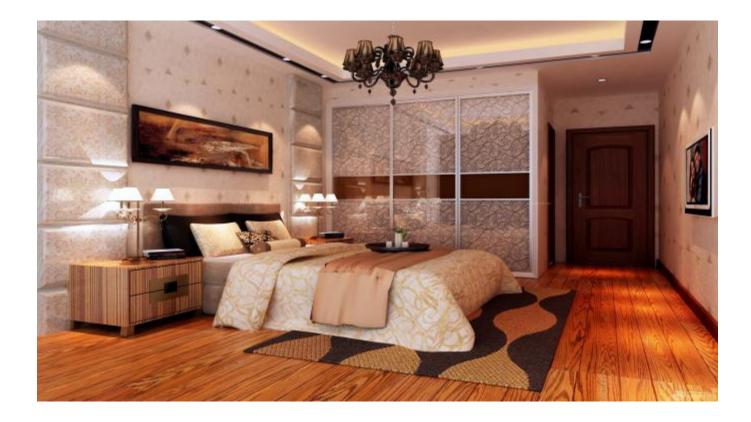

528         |
| Working hour          | 30000h       |
| Warranty              | 2years       |
| Working temperture    | -20°~+45°    |
| Minim cuttable length | 16.66mm      |
| PCB Width             | 20mm         |
| Packing               | 5 meter/roll |

# Structure & Parameter





When install the led strip, please note the installation technique. The ed strip can be bent, but not distorted, as shown below.



use the power supply(transformer). Please don,t connect the led strip directly to the AC 110V or AC 220V, otherwise it will burn out the LED strips. Clean up the installation surface, it will ensure the reliability of the adhesive. The electrical connection process must be operated by a professional person.

## Package





# **High Efficiency LED Strip**

# **Application**





#### HELIAN

Professional LED strip manufacturer

# Shenzhen Hellan Electronics Co.,Ltd



3F, Tonggao building 2, Sanlian industrial area, Songbai Rd, Shiyan Town, Bao'an District, Shenzhen, Guangdong, China