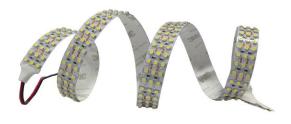

# SMD3528 360LED/m DC24V

# **High Efficiency LED Strip**



# 🔶 HELIAN

# **High Efficiency LED Strip**





### Product Features

- Low energy consumption, high light efficiency, high quality SMD3528 LED.
- Soft and can be optionally bent to any shape with Graceful figure.
- Easy to connect and install, seamless docking, using DC24V voltage, safe and reliable.
- Good luminous brightness, soft light without glare, No spot, uniform light.
- 360LED/meter, 5meter/roll.

### Applications

- Decorative lighting for exhibition shelves, advertising light box and hotel etc.
- Backlight for edge lighting / signage.
  - Holiday decorative lights, residential and outdoor lighting.
- Bridge, garden, road and car lighting etc.
- Long-distance project but with inconvenient wiring.

#### 5000-+DC24V +DC24V +DC24V +DC24V +DC24V +DC24V +DC24V +DC24V DC24V+DC24V 20.00--16.66

#### **Optocal Parameter**

| Mode