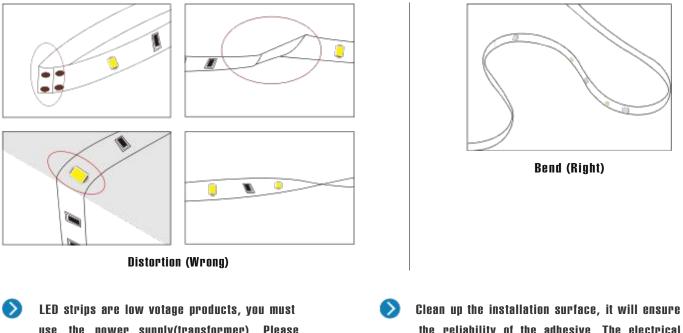

# Structure & Parameter

When install the led strip, please note the installation technique. The ed strip can be bent, but not distorted, as shown below.

use the power supply(transformer). Please don,t connect the led strip directly to the AC 110V or AC 220V, otherwise it will burn out the LED strips. Clean up the installation surface, it will ensure the reliability of the adhesive. The electrical connection process must be operated by a professional person.