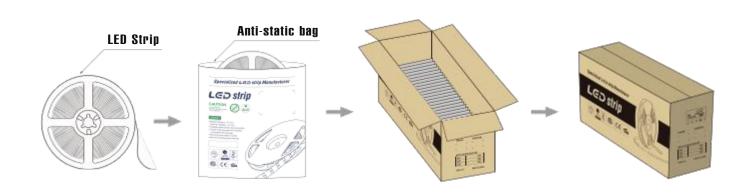

------------|--------------|
| SMD Type              | 3528         |
| Working hour          | 30000h       |
| Warranty              | 2years       |
| Working temperture    | -20°~+45°    |
| Minim cuttable length | 16.66mm      |
| PCB Width             | 20mm         |
| Packing               | 5 meter/roll |

# Structure & Parameter





When install the led strip, please note the installation technique. The ed strip can be bent, but not distorted, as shown below.



use the power supply(transformer). Please don,t connect the led strip directly to the AC 110V or AC 220V, otherwise it will burn out the LED strips. Clean up the installation surface, it will ensure the reliability of the adhesive. The electrical connection process must be operated by a professional person.

## Package





# **High Efficiency LED Strip**

# **Application**





#### HELIAN

Professional LED strip manufacturer

# Shenzhen Hellan Electronics Co.,Ltd



3F, Tonggao building 2, Sanlian industrial area, Songbai Rd, Shiyan Town, Bao'an District, Shenzhen, Guangdong, China