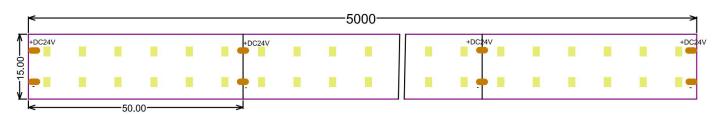

#### **Structure & Parameter**

#### **Basic Parameter**

| LED Q`ty/m            | 240 LED/m    |
|-----------------------|--------------|
| SMD Type              | 3528         |
| Working hour          | 30000h       |
| Warranty              | 2 years      |
| Working temperture    | -20°~+45°    |
| Minim cuttable length | 50mm         |
| PCB Width             | 15mm         |
| Packing               | 5 meter/roll |