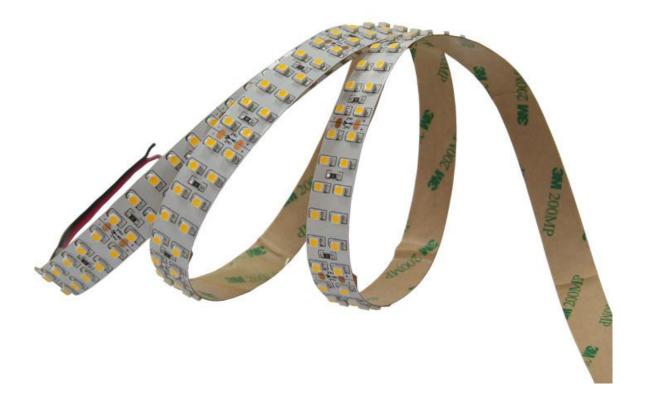

## SMD3528 240LED/m DC24V

# **High Efficiency LED Strip**

#### Product Features

- Low energy consumption, high light efficiency, high quality SMD3528 LED.
- Soft and can be optionally bent to any shape with Graceful figure.
- Easy to connect and install, seamless docking, using DC24V voltage, safe and reliable.
- Good luminous brightness, soft light without glare, No spot, uniform light.
- 240LED/meter, 5meter/roll.

#### **Basic Parameter**

| LED Q`ty/m            | 240 LED/m    |
|-----------------------|--------------|
| SMD Type              | 3528         |
| Working hour          | 30000h       |
| Warranty              | 2 years      |
| Working temperture    | -20°~+45°    |
| Minim cuttable length | 50mm         |
| PCB Width             | 15mm         |
| Packing               | 5 meter/roll |