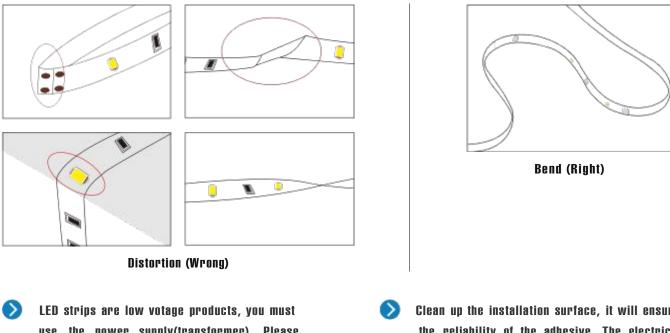

When install the led strip, please note the installation technique. The ed strip can be bent, but not distorted, as shown below.

use the power supply(transformer). Please don,t connect the led strip directly to the AC 110V or AC 220V, otherwise it will burn out the LED strips. Clean up the installation surface, it will ensure the reliability of the adhesive. The electrical connection process must be operated by a professional person.