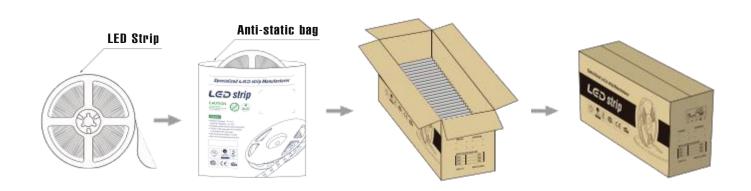

LED/m    |
|-----------------------|--------------|
| SMD Type              | 3528         |
| Working hour          | 30000h       |
| Warranty              | 2 years      |
| Working temperture    | -20°~+45°    |
| Minim cuttable length | 50mm         |
| PCB Width             | 15mm         |
| Packing               | 5 meter/roll |





When install the led strip, please note the installation technique. The ed strip can be bent, but not distorted, as shown below.



use the power supply(transformer). Please don,t connect the led strip directly to the AC 110V or AC 220V, otherwise it will burn out the LED strips. Clean up the installation surface, it will ensure the reliability of the adhesive. The electrical connection process must be operated by a professional person.

#### Package





## **High Efficiency LED Strip**

## **Application**





#### HELIAN

Professional LED strip manufacturer

### Shenzhen Hellan Electronics Co.,Ltd



3F, Tonggao building 2, Sanlian industrial area, Songbai Rd, Shiyan Town, Bao'an District, Shenzhen, Guangdong, China