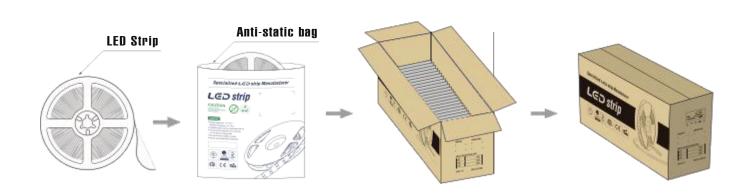

40 LED/m    |
|-----------------------|--------------|
| SMD Type              | 5630         |
| Working hour          | 30000h       |
| Warranty              | 2 years      |
| Working temperture    | -20°~+45°    |
| Minim cuttable length | 50mm         |
| PCB Width             | 15mm         |
| Packing               | 5 meter/roll |





When install the led strip, please note the installation technique. The ed strip can be bent, but not distorted, as shown below.



use the power supply(transformer). Please don,t connect the led strip directly to the AC 110V or AC 220V, otherwise it will burn out the LED strips. Clean up the installation surface, it will ensure the reliability of the adhesive. The electrical connection process must be operated by a professional person.

# Package





# **High Efficiency LED Strip**

# **Application**





#### HELIAN

Professional LED strip manufacturer

# Shenzhen Hellan Electronics Co.,Ltd



3F, Tonggao building 2, Sanlian industrial area, Songbai Rd, Shiyan Town, Bao'an District, Shenzhen, Guangdong, China



OUR EMAIL admin@hlled.com



OUR PHONE (86)-755-27606785