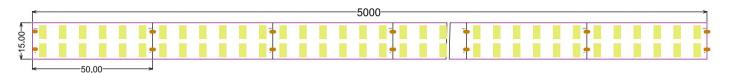

#### **Structure & Parameter**

#### **Basic Parameter**

| LED Q`ty/m            | 240 LED/m    |
|-----------------------|--------------|
| SMD Type              | 5630         |
| Working hour          | 30000h       |
| Warranty              | 2 years      |
| Working temperture    | -20°~+45°    |
| Minim cuttable length | 50mm         |
| PCB Width             | 15mm         |
| Packing               | 5 meter/roll |