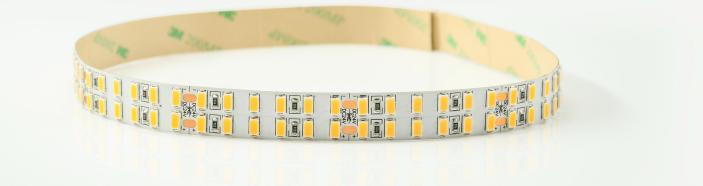

### Product Features

- Low energy consumption, high light efficiency, high quality SMD5630 LED.
- Soft and can be optionally bent to any shape with Graceful figure.
- Easy to connect and install, seamless docking, using DC24V voltage, safe and reliable.
- Good luminous brightness, soft light without glare, No spot, uniform light.
- 240LED/meter, 5meter/roll.

#### **Basic Parameter**

| LED Q`ty/m            | 240 LED/m    |
|-----------------------|--------------|
| SMD Type              | 5630         |
| Working hour          | 30000h       |
| Warranty              | 2 years      |
| Working temperture    | -20°~+45°    |
| Minim cuttable length | 50mm         |
| PCB Width             | 15mm         |
| Packing               | 5 meter/roll |