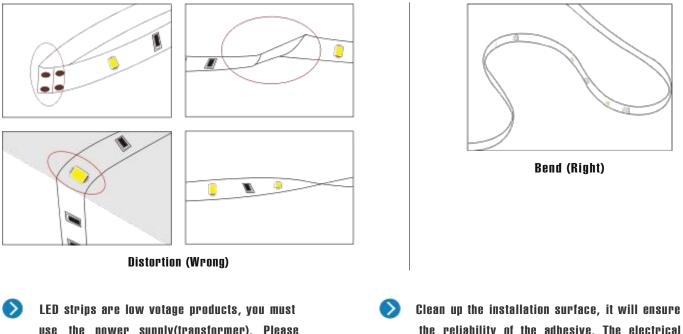

When install the led strip, please note the installation technique. The ed strip can be bent, but not distorted, as shown below.

use the power supply(transformer). Please don,t connect the led strip directly to the AC 110V or AC 220V, otherwise it will burn out the LED strips. Clean up the installation surface, it will ensure the reliability of the adhesive. The electrical connection process must be operated by a professional person.