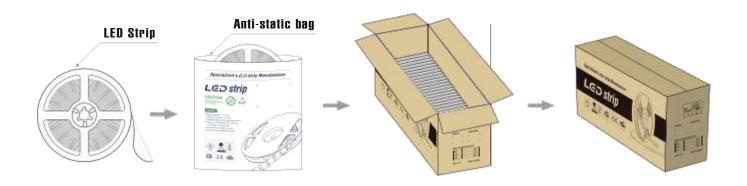

|
| Working hour          | 30000h       |
| Warranty              | 2 years      |
| Working temperture    | -20°~+45°    |
| Minim cuttable length | 50mm         |
| PCB Width             | 15mm         |
| Packing               | 5 meter/roll |





### **Cautions**

When install the led strip, please note the installation technique. The ed strip can be bent, but not distorted, as shown below.





Bend (Right)

- LED strips are low votage products, you must use the power supply(transformer). Please don,t connect the led strip directly to the AC 110V or AC 220V, otherwise it will burn out the LED strips.

Clean up the installation surface, it will ensure the reliability of the adhesive. The electrical connection process must be operated by a professional person.

### **Package**





# **Application**





HELIAN

# Professional LED strip manufacturer

## Shenzhen Hellan Electronics Co.,Ltd



3F, Tonggao building 2, Sanlian industrial area, Songbai Rd, Shiyan Town, Bao'an District, Shenzhen, Guangdong, China