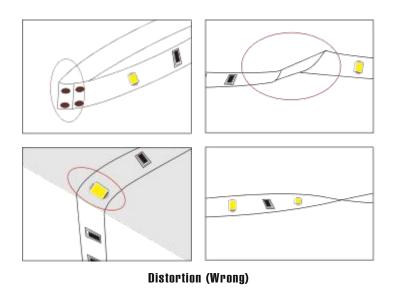

### **Cautions**

When install the led strip, please note the installation technique. The ed strip can be bent, but not distorted, as shown below.

Bend (Right)

- LED strips are low votage products, you must use the power supply(transformer). Please don,t connect the led strip directly to the AC 110V or AC 220V, otherwise it will burn out the LED strips.