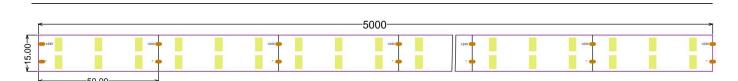

### Structure & Parameter

#### **Basic Parameter**

| LED Q`ty/m            | 120 LED/m    |
|-----------------------|--------------|
| SMD Type              | 5630         |
| Working hour          | 30000h       |
| Warranty              | 2 years      |
| Working temperture    | -20°~+45°    |
| Minim cuttable length | 50mm         |
| PCB Width             | 15mm         |
| Packing               | 5 meter/roll |