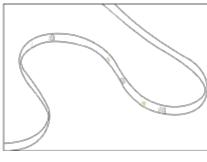

### **Cautions**

When install the led strip, please note the installation technique. The ed strip can be bent, but not distorted, as shown below.

Bend (Right)

- LED strips are low votage products, you must use the power supply(transformer). Please don,t connect the led strip directly to the AC 110V or AC 220V, otherwise it will burn out the LED strips.