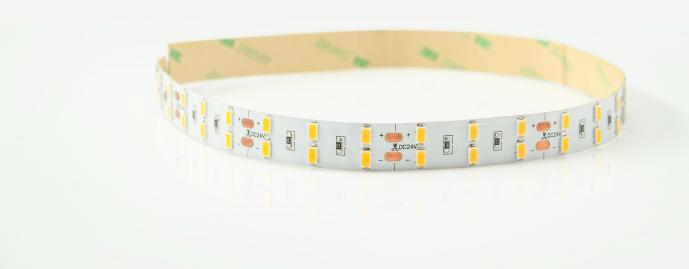

### **SMD5630 120LED/m DC24V**

### Product Features

- Low energy consumption, high light efficiency, high quality SMD5630 LED.
- Soft and can be optionally bent to any shape with Graceful figure.
- Easy to connect and install, seamless docking, using DC24V voltage, safe and reliable.
- Good luminous brightness, soft light without glare, No spot, uniform light.
- 120LED/meter, 5meter/roll.

### Structure & Parameter