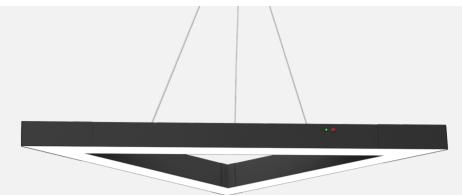

# Smart Puzzle Series HL-PB5075A-D12-E Linear Pendant Light Specification

- -Modular triangular linear lighting offer infinite possibilities.
- -High quality, energy-efficient LED Lighting for environmental protection.
- -The power supply is built-in and the wiring is of the PUSH-IN shrapnel type. It is easy to install, disassemble, and maintain.
- -With emergency function.
- -For offices, conference rooms, supermarkets, home lighting, airports, museums, libraries, corridors, cinemas, hotels, etc.

| Luminaire parameters |                                   |  |  |  |
|----------------------|-----------------------------------|--|--|--|
| Model                | HL-PB5075A-D12-E                  |  |  |  |
| Size                 | 1200*696*696mm                    |  |  |  |
| Nominal Power        | 80W                               |  |  |  |
| LM                   | 12000lm±10% ( @4000K )            |  |  |  |
| Beam Angle           | 110°–120°                         |  |  |  |
| Input Voltage        | AC100-277V                        |  |  |  |
| CCT                  | 2700-6500K                        |  |  |  |
| CRI                  | >80                               |  |  |  |
| Protection Grade     | IP20                              |  |  |  |
| Certification        | CE、ROHS                           |  |  |  |
| Warranty             | 3 years                           |  |  |  |
| Emergency Time       | ≤1.5Hours                         |  |  |  |
| Emergency Power      | 15W                               |  |  |  |
| Emergency LM         | 2200lm±10% (@4000K, Full battery) |  |  |  |