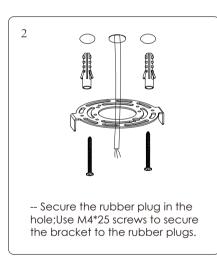

#### Installation

#### Step 2:Install

Please make sure that the place of installation could stand 10 times the weight of itself before installing in a place where is no vibration, no swing, and no fire risk.

-- Attach the light fixture to the hanging rope, adjust to the desired height and position, and the installation is complete.