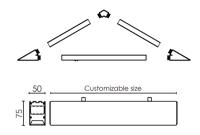

### Step 1:Assembly product

Please assemble the modules corresponding to the correct angles.

| Luminaire parameters |                                   |  |  |  |
|----------------------|-----------------------------------|--|--|--|
| Model                | HL-PB5075A-D12-E                  |  |  |  |
| Size                 | 1200*696*696mm                    |  |  |  |
| Nominal Power        | 80W                               |  |  |  |
| LM                   | 12000lm±10% ( @4000K )            |  |  |  |
| Beam Angle           | 110°–120°                         |  |  |  |
| Input Voltage        | AC100-277V                        |  |  |  |
| CCT                  | 2700-6500K                        |  |  |  |
| CRI                  | >80                               |  |  |  |
| Protection Grade     | IP20                              |  |  |  |
| Certification        | CE、ROHS                           |  |  |  |
| Warranty             | 3 years                           |  |  |  |
| Emergency Time       | ≤1.5Hours                         |  |  |  |
| Emergency Power      | 15W                               |  |  |  |
| Emergency LM         | 2200lm±10% (@4000K, Full battery) |  |  |  |