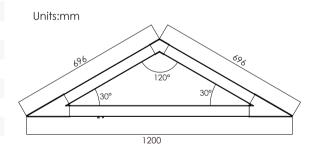

| Luminaire parameters |                                   |  |  |  |
|----------------------|-----------------------------------|--|--|--|
| Model                | HL-PB5075A-D12-E                  |  |  |  |
| Size                 | 1200*696*696mm                    |  |  |  |
| Nominal Power        | 80W                               |  |  |  |
| LM                   | 12000lm±10% ( @4000K )            |  |  |  |
| Beam Angle           | 110°–120°                         |  |  |  |
| Input Voltage        | AC100-277V                        |  |  |  |
| CCT                  | 2700-6500K                        |  |  |  |
| CRI                  | >80                               |  |  |  |
| Protection Grade     | IP20                              |  |  |  |
| Certification        | CE、ROHS                           |  |  |  |
| Warranty             | 3 years                           |  |  |  |
| Emergency Time       | ≤1.5Hours                         |  |  |  |
| Emergency Power      | 15W                               |  |  |  |
| Emergency LM         | 2200lm±10% (@4000K, Full battery) |  |  |  |

### Step 1:Assembly product

Please assemble the modules corresponding to the correct angles.