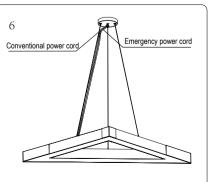

-- After installation, correctly connect the AC power line of the light fixture to the mains power supply.

# **Emergency Operation**

When the AC power goes out, the emergency driver detects the AC power outage and automatically switch to the working emergency mode. The green LED light off. When the AC power is restored, the emergency driver backs to AC power working and starts re-charging, the green LED light on.