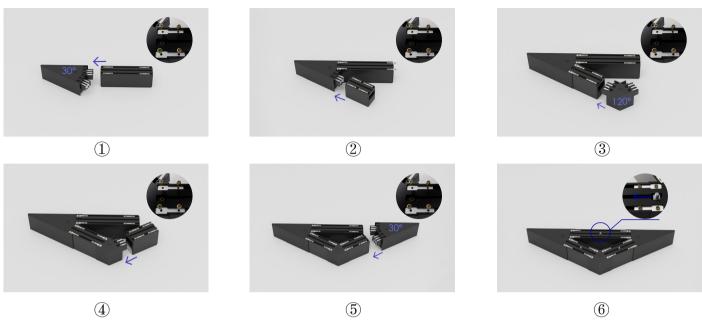

### Step 1:Assembly product

Please assemble the modules corresponding to the correct angles.

#### Step 2:Install

Please make sure that the place of installation could stand 10 times the weight of itself before installing in a place where is no vibration, no swing, and no fire risk.

-- Attach the light fixture to the hanging rope, adjust to the desired height and position, and the installation is complete.

-- After installation, correctly connect the AC power line of the light fixture to the mains power supply.