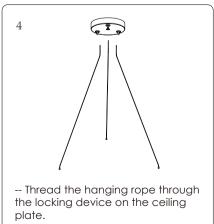

#### Installation

#### Step 2:Install

Please make sure that the place of installation could stand 10 times the weight of itself before installing in a place where is no vibration, no swing, and no fire risk.

-- Attach the light fixture to the hanging rope, adjust to the desired height and position, and the installation is complete.