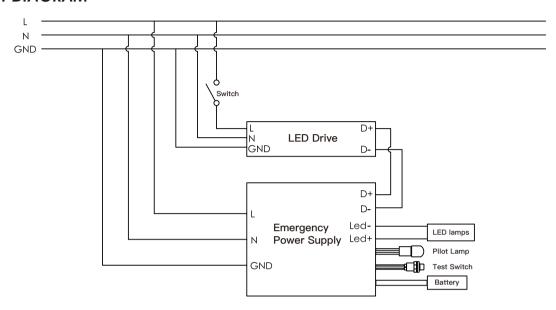

the correct angles.



#### Step 2:Install

Please make sure that the place of installation could stand 10 times the weight of itself before installing in a place where is no vibration, no swing, and no fire risk.











-- Attach the light fixture to the hanging rope, adjust to the desired height and position, and the installation is complete.



-- After installation, correctly connect the AC power line of the light fixture to the mains power supply.

# **Emergency Operation**

When the AC power goes out, the emergency driver detects the AC power outage and automatically switch to the working emergency mode. The green LED light off. When the AC power is restored, the emergency driver backs to AC power working and starts re-charging, the green LED light on.

#### **CIRCUIT DIAGRAM**



# **Packing**



| Model     | HL-PB5075A-D12-E | Carton box | 950*510*224mm |
|-----------|------------------|------------|---------------|
| Inner box | 930*245*100mm    | QTY/Carton | 4 PCS         |
| NW        | 5.2kg/PCS        | GW         | 6kg/PCS       |

#### **USER INSTRUCTIONS**

- 1. The installation of the unit must be done by a qualified electrician.
- 2. The unit must be earthed in case an earth connecting point exists.
- 3. Ensure that the mains is switched off during servicing.
- 4. Ensure that after the installation, the unit is properly fixed and the cable clamps (if exist) are well tighened.
- 5. Manufacturer will not accept liability for injury or damage resulting from incorrect use or installation.