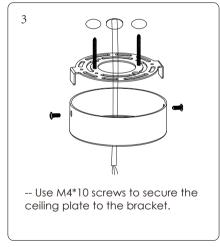

#### Installation

#### Step 2:Install

Please make sure that the place of installation could stand 10 times the weight of itself before installing in a place where is no vibration, no swing, and no fire risk.

-- Attach the light fixture to the hanging rope, adjust to the desired height and position, and the installation is complete.