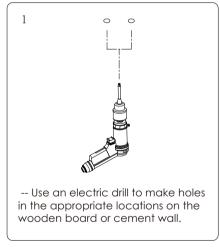

#### Installation

### Step 1:Assembly product

Please assemble the modules corresponding to the correct angles.

#### Step 2:Install

Please make sure that the place of installation could stand 10 times the weight of itself before installing in a place where is no vibration, no swing, and no fire risk.

-- Attach the light fixture to the hanging rope, adjust to the desired height and position, and the installation is complete.