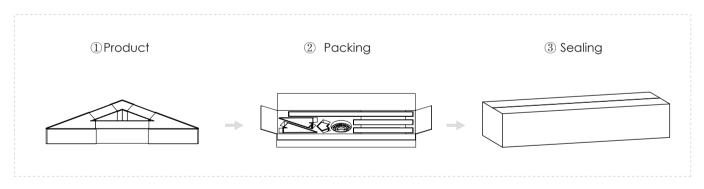

# **Packing**

| Model     | HL-PB5075A-D12-E | Carton box | 950*510*224mm |
|-----------|------------------|------------|---------------|
| Inner box | 930*245*100mm    | QTY/Carton | 4 PCS         |
| NW        | 5.2kg/PCS        | GW         | 6kg/PCS       |