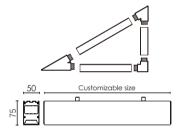

## **Installation Accessories**

module3(90°)

module4

Accessory

module1(30°)

module2(60°)

# Step 1:Assembly product.(two methods)

(Method 1) Please assemble the modules corresponding to the correct angles.

(Method 2) Please assemble the modules corresponding to the correct angles.