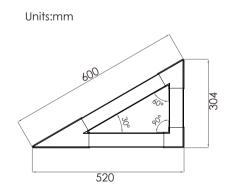

| Luminaire parameters |                    |  |  |  |
|----------------------|--------------------|--|--|--|
| Model                | HL-PB5075A-C06     |  |  |  |
| Size                 | 600*520*304mm      |  |  |  |
| Nominal Power        | 40W                |  |  |  |
| Lm                   | 6000lm±10%(@4000K) |  |  |  |
| Beam Angle           | 110°-120°          |  |  |  |
| Input Voltage        | AC100-277V         |  |  |  |
| CCT                  | 2700-6500k         |  |  |  |
| CRI                  | >80                |  |  |  |
| Protection Grade     | IP20               |  |  |  |
| Certification        | CE, ROHS, UL       |  |  |  |
| Warranty             | 3 years            |  |  |  |