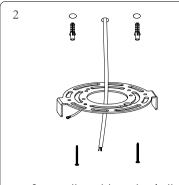

### Step 2:Install

Please make sure that the place of installation could stand 10 times the weight of itself before installing in a place where is no vibration, no swing, and no fire risk.

-- Use an electric drill to make holes in the appropriate locations on the wooden board or cement wall.

-- Secure the rubber plug in the hole; Use M4\*25 screws to secure the bracket to the rubber plugs.

-- Use M4\*10 screws to secure the ceiling plate to the bracket.

-- Attach the light fixture to the hanging rope, adjust to the desired height and position, and the installation is complete.