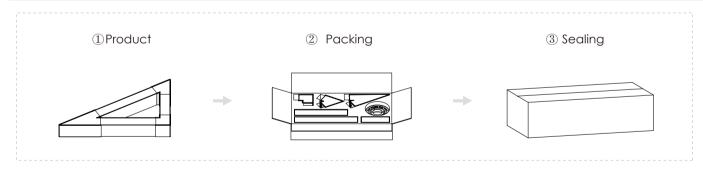

## **Packing**

plate.

| Model     | HL-PB5075A-C06 | Carton box | 575*575*224mm |
|-----------|----------------|------------|---------------|
| Inner box | 555*275*100mm  | QTY/Carton | 4 PCS         |
| NW        | 2.8kg/PCS      | GW         | 3.3kg/PCS     |