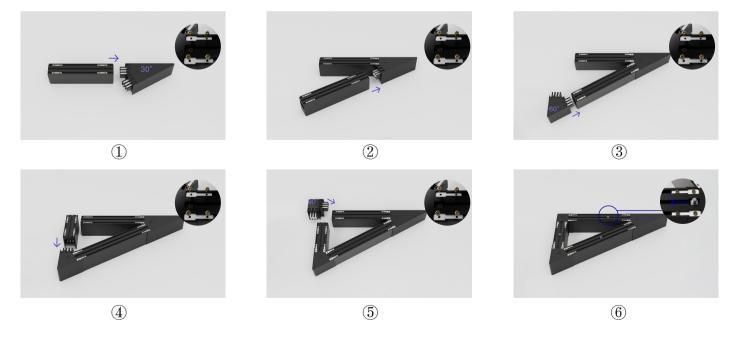

# Step 1:Assembly product.(two methods)

(Method 1) Please assemble the modules corresponding to the correct angles.

(Method 2) Please assemble the modules corresponding to the correct angles.