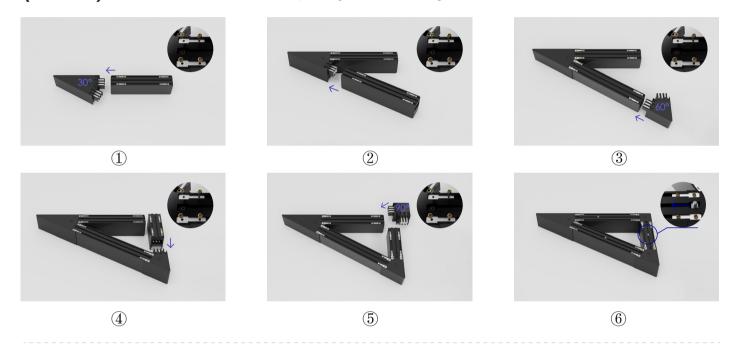

# Step 1:Assembly product.(two methods)

(Method 1) Please assemble the modules corresponding to the correct angles.

(Method 2) Please assemble the modules corresponding to the correct angles.