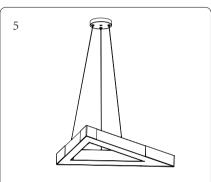

### Step 2:Install

Please make sure that the place of installation could stand 10 times the weight of itself before installing in a place where is no vibration, no swing, and no fire risk.

-- Use an electric drill to make holes in the appropriate locations on the wooden board or cement wall.

-- Secure the rubber plug in the hole; Use M4\*25 screws to secure the bracket to the rubber plugs.

-- Use M4\*10 screws to secure the ceiling plate to the bracket.

-- Attach the light fixture to the hanging rope, adjust to the desired height and position, and the installation is complete.