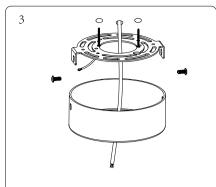

-- Secure the rubber plug in the hole; Use M4\*25 screws to secure the bracket to the rubber plugs.

-- Use M4\*10 screws to secure the ceiling plate to the bracket.

-- Attach the light fixture to the hanging rope, adjust to the desired height and position, and the installation is complete.