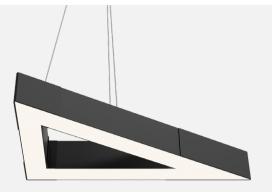

### **Feature**

- -Modular triangular linear lighting offer infinite possibilities.
- -High quality, energy-efficient LED Lighting for environmental protection.
- -The power supply is built-in and the wiring is of the PUSH-IN shrapnel type. It is easy to install, disassemble, and maintain.
- -For offices, conference rooms, supermarkets, home lighting, airports, museums, libraries, corridors, cinemas, hotels, etc.

| Luminaire parameters |                    |  |  |  |
|----------------------|--------------------|--|--|--|
| Model                | HL-PB5075A-C06     |  |  |  |
| Size                 | 600*520*304mm      |  |  |  |
| Nominal Power        | 40W                |  |  |  |
| Lm                   | 6000lm±10%(@4000K) |  |  |  |
| Beam Angle           | 110°-120°          |  |  |  |
| Input Voltage        | AC100-277V         |  |  |  |
| CCT                  | 2700-6500k         |  |  |  |
| CRI                  | >80                |  |  |  |
| Protection Grade     | IP20               |  |  |  |
| Certification        | CE, ROHS, UL       |  |  |  |
| Warranty             | 3 years            |  |  |  |