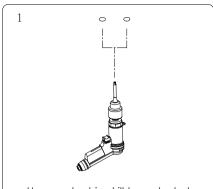

### Step 2:Install

Please make sure that the place of installation could stand 10 times the weight of itself before installing in a place where is no vibration, no swing, and no fire risk.

-- Use an electric drill to make holes in the appropriate locations on the wooden board or cement wall.