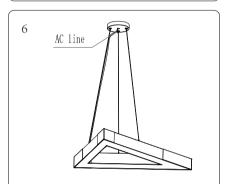

-- After installation, correctly connect the AC power line of the light fixture to the mains power supply.