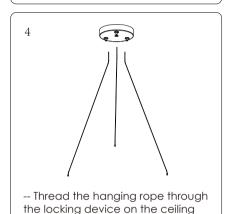

-- Secure the rubber plug in the hole; Use M4\*25 screws to secure the bracket to the rubber plugs.

-- Use M4\*10 screws to secure the ceiling plate to the bracket.

-- Attach the light fixture to the hanging rope, adjust to the desired height and position, and the installation is complete.