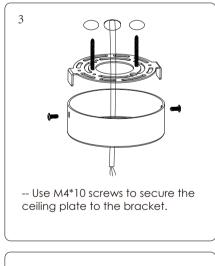

-- Attach the light fixture to the hanging rope, adjust to the desired height and position, and the installation is complete.

-- After installation, correctly connect the AC power line of the light fixture to the mains power supply.