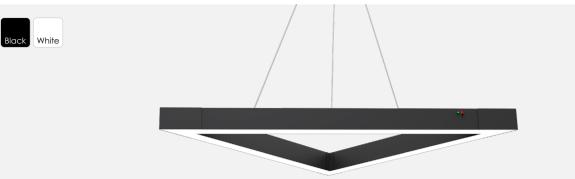

#### **Smart Puzzle Series** HL-PB5075A-B12-E Linear Pendant Light Specification

( 🐔 😳 🖉 🗷

#### Feature

-Modular triangular linear lighting offer infinite possibilities.

-High quality, energy-efficient LED Lighting for environmental protection.

-The power supply is built-in and the wiring is of the PUSH-IN shrapnel type. It is easyto install, disassemble, and maintain.

## Luminaire parameters

| Model              | HL-PB5075A-B12-E                  |  |  |
|--------------------|-----------------------------------|--|--|
| Size               | 1200*852*852mm                    |  |  |
| Nominal Power      | 80W                               |  |  |
| LM                 | 12000lm±10% (@4000K)              |  |  |
| Beam Angle         | 110°–120°                         |  |  |
| Input Voltage      | AC100-277V                        |  |  |
| CCT                | 2700-6500K                        |  |  |
| CRI                | >80                               |  |  |
| Protection Grade   | IP20                              |  |  |
| Certification      | CE、ROHS                           |  |  |
| Warranty           | 3 years                           |  |  |
| Emergency Time     | ≤1.5Hours                         |  |  |
| Emergency Power    | 15W                               |  |  |
| Emergency LM       | 22001m±10% (@4000K, Full battery) |  |  |
| Battery Parameters | 11.1V/5000mAh                     |  |  |
| Charging Time      | ≥24Hours                          |  |  |
|                    |                                   |  |  |