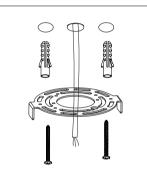

### Step 2:Install

Please make sure that the place of installation could stand 10 times the weight of itself before installing in a place where is no vibration, no swing, and no fire risk.

2

-- Secure the rubber plug in the hole;Use M4\*25 screws to secure the bracket to the rubber plugs.