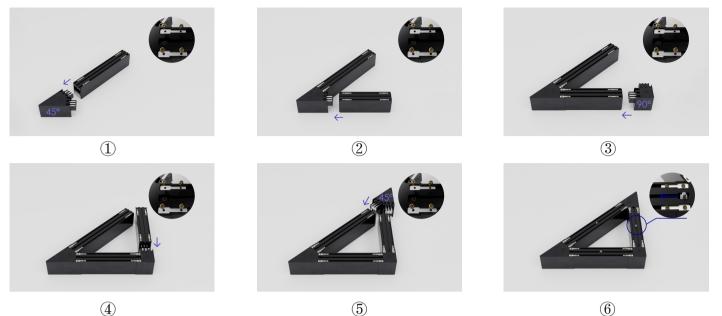

## Installation Accessories

module1 (45°)

module2 (90°)

Accessory

module3

# Step 1:Assembly product

Please assemble the modules corresponding to the correct angles.

### Step 2:Install

Please make sure that the place of installation could stand 10 times the weight of itself before installing in a place where is no vibration, no swing, and no fire risk.

2

-- Secure the rubber plug in the hole;Use M4\*25 screws to secure the bracket to the rubber plugs.