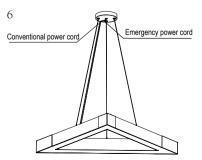

-- Attach the light fixture to the hanging rope, adjust to the desired height and position, and the installation is complete.

-- After installation, correctly connect the AC power line of the light fixture to the mains power supply.