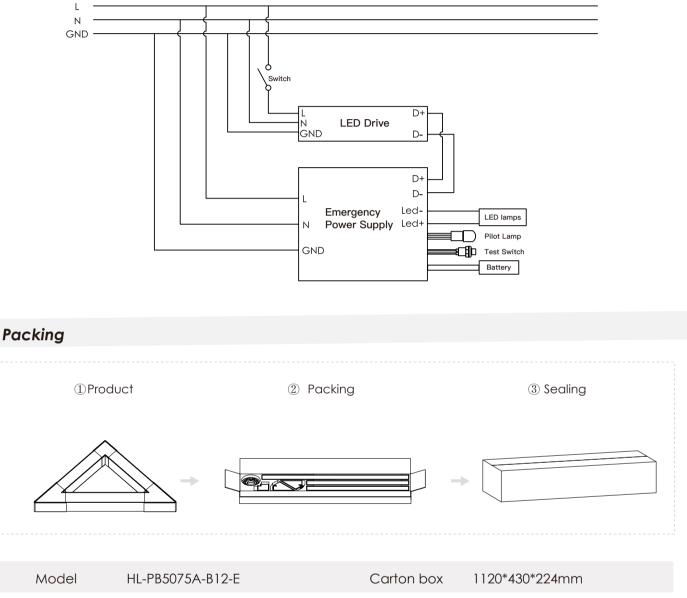

# **Emergency Operation**

When the AC power goes out, the emergency driver detects the AC power outage and automatically switch to the working emergency mode. The green LED light off. When the AC power is restored, the emergency driver backs to AC power working and starts re-charging, the green LED light on.

## **CIRCUIT DIAGRAM**

| Inner box | 1100*205*100mm | QTY/Carton | 4 PCS     |
|-----------|----------------|------------|-----------|
| NW        | 6kg/PCS        | GW         | 6.7kg/PCS |