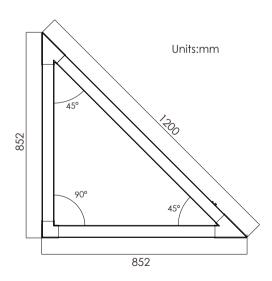

## Luminaire parameters

| Model              | HL-PB5075A-B12-E                  |  |  |
|--------------------|-----------------------------------|--|--|
| Size               | 1200*852*852mm                    |  |  |
| Nominal Power      | 80W                               |  |  |
| LM                 | 12000lm±10% (@4000K)              |  |  |
| Beam Angle         | 110°–120°                         |  |  |
| Input Voltage      | AC100-277V                        |  |  |
| CCT                | 2700-6500K                        |  |  |
| CRI                | >80                               |  |  |
| Protection Grade   | IP20                              |  |  |
| Certification      | CE、ROHS                           |  |  |
| Warranty           | 3 years                           |  |  |
| Emergency Time     | ≤1.5Hours                         |  |  |
| Emergency Power    | 15W                               |  |  |
| Emergency LM       | 22001m±10% (@4000K, Full battery) |  |  |
| Battery Parameters | 11.1V/5000mAh                     |  |  |
| Charging Time      | ≥24Hours                          |  |  |
|                    |                                   |  |  |