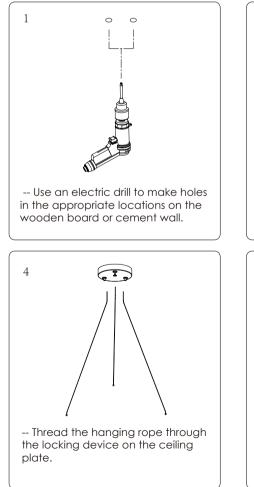

### Step 2:Install

Please make sure that the place of installation could stand 10 times the weight of itself before installing in a place where is no vibration, no swing, and no fire risk.

2

-- Secure the rubber plug in the hole;Use M4\*25 screws to secure the bracket to the rubber plugs.