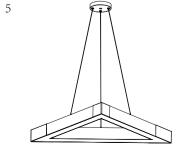

### Step 2:Install

Please make sure that the place of installation could stand 10 times the weight of itself before installing in a place where is no vibration, no swing, and no fire risk.

2

-- Secure the rubber plug in the hole;Use M4\*25 screws to secure the bracket to the rubber plugs.