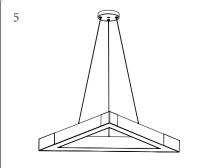

-- Attach the light fixture to the hanging rope, adjust to the desired height and position, and the installation is complete.

-- After installation, correctly connect

the AC power line of the light fixture

to the mains power supply.