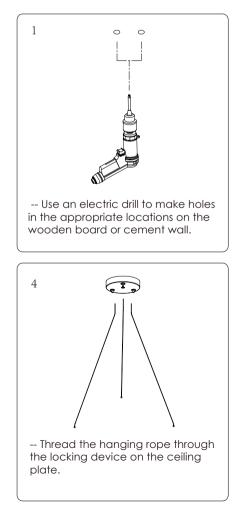

### Step 1:Assembly product

Please assemble the modules corresponding to the correct angles.

#### Step 2:Install

Please make sure that the place of installation could stand 10 times the weight of itself before installing in a place where is no vibration, no swing, and no fire risk.

2

-- Secure the rubber plug in the hole;Use M4\*25 screws to secure the bracket to the rubber plugs.