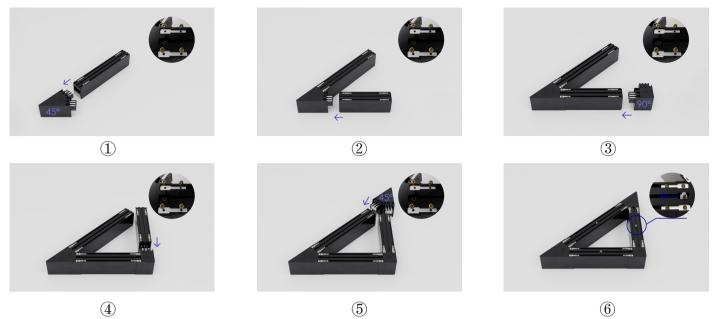

## Installation

### Step 1:Assembly product

Please assemble the modules corresponding to the correct angles.

#### Step 2:Install

Please make sure that the place of installation could stand 10 times the weight of itself before installing in a place where is no vibration, no swing, and no fire risk.

2

-- Secure the rubber plug in the hole;Use M4\*25 screws to secure the bracket to the rubber plugs.