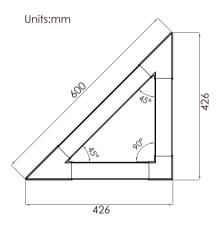

#### Luminaire parameters

| Model            | HL-PB5075A-B06     |  |  |
|------------------|--------------------|--|--|
| Size             | 600*426*426mm      |  |  |
| Nominal Power    | 40W                |  |  |
| Lm               | 6000lm±10%(@4000K) |  |  |
| Beam Angle       | 110°-120°          |  |  |
| Input Voltage    | AC100-277V         |  |  |
| CCT              | 2700-6500K         |  |  |
| CRI              | >80                |  |  |
| Protection Grade | IP20               |  |  |
| Certification    | CE、ROHS、 UL        |  |  |
| Warranty         | 3 years            |  |  |
|                  |                    |  |  |