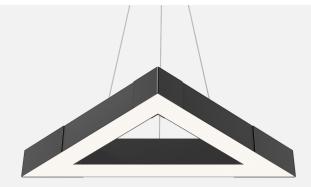

#### Feature

-Modular triangular linear lighting offer infinite possibilities.

-High quality, energy-efficient LED Lighting for environmental protection.

-The power supply is built-in and the wiring is of the PUSH-IN shrapnel type. It is easy to install, disassemble, and maintain.

-For offices, conference rooms, supermarkets, home lighting, airports, museums, libraries, corridors, cinemas, hotels, etc.

Scalability Flexibility Shrapnel-type Wiring

#### Luminaire parameters

| Model            | HL-PB5075A-B06     |  |  |
|------------------|--------------------|--|--|
| Size             | 600*426*426mm      |  |  |
| Nominal Power    | 40W                |  |  |
| Lm               | 6000lm±10%(@4000K) |  |  |
| Beam Angle       | 110°-120°          |  |  |
| Input Voltage    | AC100-277V         |  |  |
| CCT              | 2700-6500K         |  |  |
| CRI              | >80                |  |  |
| Protection Grade | IP20               |  |  |
| Certification    | CE、ROHS、 UL        |  |  |
| Warranty         | 3 years            |  |  |
|                  |                    |  |  |