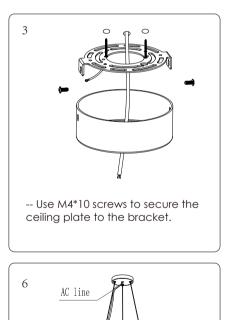

#### Step 2:Install

Please make sure that the place of installation could stand 10 times the weight of itself before installing in a place where is no vibration, no swing, and no fire risk.

2

-- Secure the rubber plug in the hole;Use M4\*25 screws to secure the bracket to the rubber plugs.