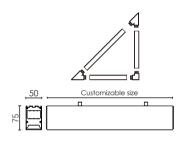

## Installation Accessories

module1(45°)

module2(90°)

Accessory

## Installation

### Step 1:Assembly product

Please assemble the modules corresponding to the correct angles.