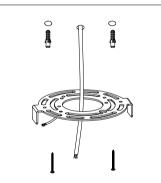

#### Step 2:Install

Please make sure that the place of installation could stand 10 times the weight of itself before installing in a place where is no vibration, no swing, and no fire risk.

2

-- Secure the rubber plug in the hole;Use M4\*25 screws to secure the bracket to the rubber plugs.