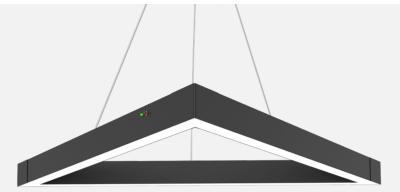

# Smart Puzzle Series HL-PB5075A-A12-E Linear Pendant Light Specification

#### **Feature**

- -Modular triangular linear lighting offer infinite possibilities.
- -High quality, energy-efficient LED Lighting for environmental protection.
- -The power supply is built-in and the wiring is of the PUSH-IN shrapnel type. It is easyto install, disassemble, and maintain.
- -With emergency function.
- -For offices, conference rooms, supermarkets, home lighting, airports, museums, libraries, corridors, cinemas, hotels, etc.

| Luminaire pa | ırameters |
|--------------|-----------|
|--------------|-----------|

| Model              | HL-PB5075A-A12-E                  |  |  |  |
|--------------------|-----------------------------------|--|--|--|
| Size               | 1200*1200*1200mm                  |  |  |  |
| Nominal Power      | 80W                               |  |  |  |
| LM                 | 12000lm±10% (@4000K)              |  |  |  |
| Beam Angle         | 110°-120°                         |  |  |  |
| Input Voltage      | AC100-277V                        |  |  |  |
| CCT                | 2700-6500K                        |  |  |  |
| CRI                | >80                               |  |  |  |
| Protection Grade   | IP20                              |  |  |  |
| Certification      | CE、ROHS                           |  |  |  |
| Warranty           | 3 years                           |  |  |  |
| Emergency Time     | ≤1.5Hours                         |  |  |  |
| Emergency Power    | 15W                               |  |  |  |
| Emergency LM       | 2200lm±10% (@4000K, Full battery) |  |  |  |
| Battery Parameters | 11.1V/5000mAh                     |  |  |  |
| Charging Time      | ≥24Hours                          |  |  |  |