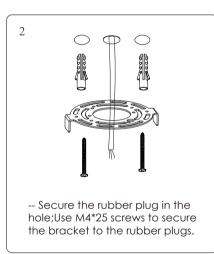

## Step 1:Assembly product

### Step 2:Install

Please make sure that the place of installation could stand 10 times the weight of itself before installing in a place where is no vibration, no swing, and no fire risk.

Emergency power cord