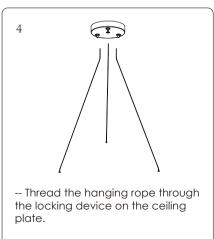

## Step 1:Assembly product

### Step 2:Install

Please make sure that the place of installation could stand 10 times the weight of itself before installing in a place where is no vibration, no swing, and no fire risk.

Emergency power cord