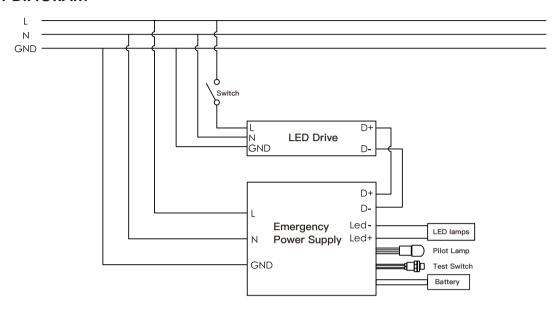

#### **CIRCUIT DIAGRAM**

## **Emergency Operation**

When the AC power goes out, the emergency driver detects the AC power outage and automatically switch to the working emergency mode. The green LED light off. When the AC power is restored, the emergency driver backs to AC power working and starts re-charging, the green LED light on.