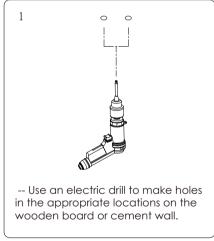

## Step 1:Assembly product

### Step 2:Install

Please make sure that the place of installation could stand 10 times the weight of itself before installing in a place where is no vibration, no swing, and no fire risk.

Emergency power cord