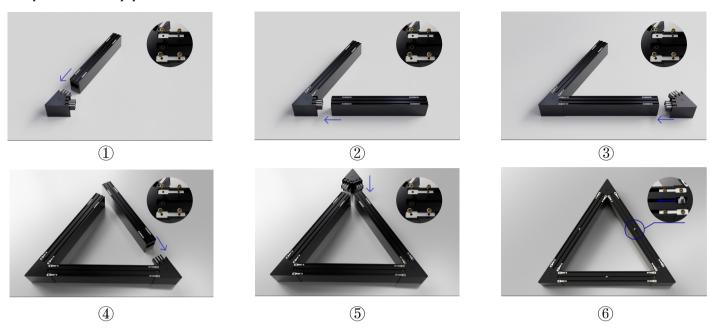

## Step 1:Assembly product

### Step 2:Install

Please make sure that the place of installation could stand 10 times the weight of itself before installing in a place where is no vibration, no swing, and no fire risk.

Emergency power cord