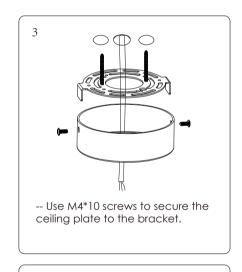

## Step 1:Assembly product

### Step 2:Install

Please make sure that the place of installation could stand 10 times the weight of itself before installing in a place where is no vibration, no swing, and no fire risk.

Emergency power cord