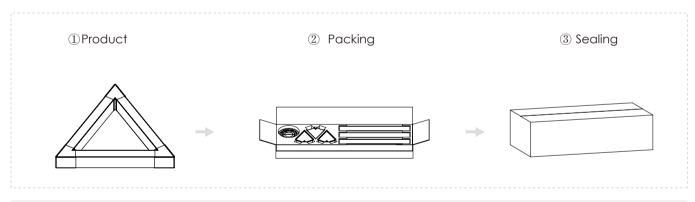

# **Packing**

| Model     | HL-PB5075A-A12-E | Carton box | 1398*432*224mm |
|-----------|------------------|------------|----------------|
| Inner box | 1380*210*100mm   | QTY/Carton | 4 PCS          |
| NW        | 7.3kg/PCS        | GW         | 7.9kg/PCS      |