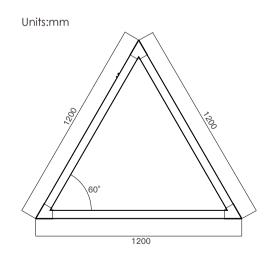

| Luminaire pa | ırameters |
|--------------|-----------|
|--------------|-----------|

| Model              | HL-PB5075A-A12-E                  |  |  |  |
|--------------------|-----------------------------------|--|--|--|
| Size               | 1200*1200*1200mm                  |  |  |  |
| Nominal Power      | 80W                               |  |  |  |
| LM                 | 12000lm±10% (@4000K)              |  |  |  |
| Beam Angle         | 110°-120°                         |  |  |  |
| Input Voltage      | AC100-277V                        |  |  |  |
| CCT                | 2700-6500K                        |  |  |  |
| CRI                | >80                               |  |  |  |
| Protection Grade   | IP20                              |  |  |  |
| Certification      | CE、ROHS                           |  |  |  |
| Warranty           | 3 years                           |  |  |  |
| Emergency Time     | ≤1.5Hours                         |  |  |  |
| Emergency Power    | 15W                               |  |  |  |
| Emergency LM       | 2200lm±10% (@4000K, Full battery) |  |  |  |
| Battery Parameters | 11.1V/5000mAh                     |  |  |  |
| Charging Time      | ≥24Hours                          |  |  |  |