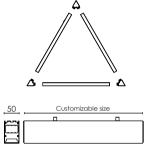

## Step 1:Assembly product

### Step 2:Install

Please make sure that the place of installation could stand 10 times the weight of itself before installing in a place where is no vibration, no swing, and no fire risk.

Emergency power cord