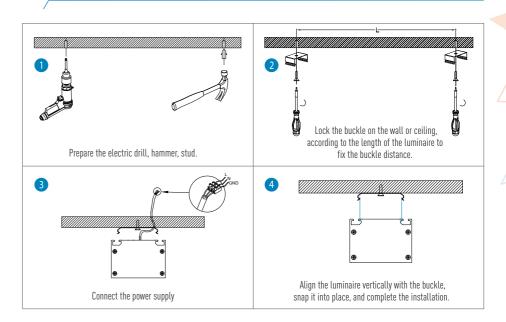

## Suspended Mounted Installation (Built-in Power Supply)

## Suspended Mounted Installation (External Power Supply)