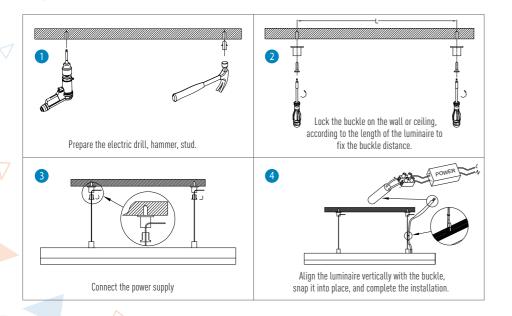

cannot be covered by them.
- 3. Lamps cannot be installed on the surface of conductive materials.
- 4.For lamps suspended mounted by suspended ropes, the power cord cannot withstand the tension.
- $5. When \ repairing \ or \ replacing \ parts, only \ can \ use \ original \ parts.$
- 6.The lamp's installation, maintenance, electrical connections, etc. should be completed by relevant professionals.



### Shenzhen Helian Electronics Co., Ltd

- **Q** Address: 3F, Tonggao building 2, Sanlian industrial area, Songbai Rd, Shiyan Town, Bao'an District, Shenzhen, Guangdong, China
- Tel: (86)-755-27606785
- Fax: (86)-755-27607521
- E-mail: admin@hlled.com
  Web: WWW.hlled.com



## Suspended Mounted Installation (Built-in Power Supply)



## Suspended Mounted Installation (External Power Supply)



# Surface Mounted Installation (Built-in Power Supply)



## Surface Mounted Installation (External Power Supply)