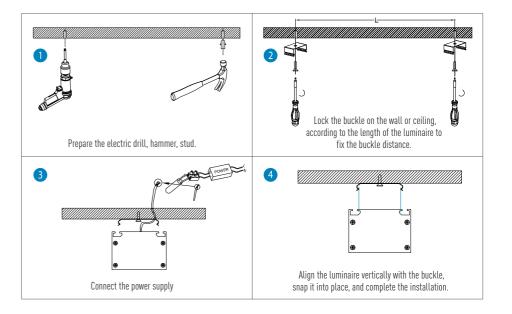

## Suspended Mounted Installation (Built-in Power Supply)

## Suspended Mounted Installation (External Power Supply)