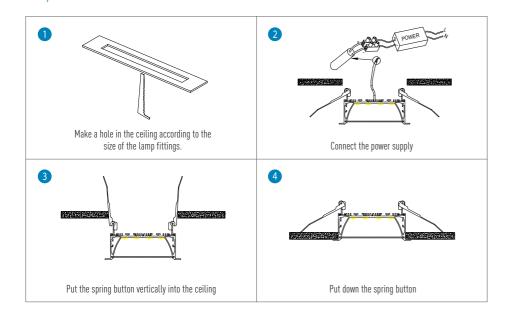

### Recessed Mounted Installation



#### Please noted when installation, maintenance and electrical connections.

- 1. Must disconnect the electrical connection before installing accessories or replacing the drive power, light source.
- 2.Lamps are not suitable to coat with insulation materials and cannot be covered by them.
- 3. Lamps cannot be installed on the surface of conductive materials.
- 4.For lamps suspended mounted by suspended ropes, the power cord cannot withstand the tension.
- $5. When \ repairing \ or \ replacing \ parts, only \ can \ use \ original \ parts.$
- 6.The lamp's installation, maintenance, electrical connections, etc. should be completed by relevant professionals.



### Shenzhen Helian Electronics Co., Ltd

- **Q** Address: 3F, Tonggao building 2, Sanlian industrial area, Songbai Rd, Shiyan Town