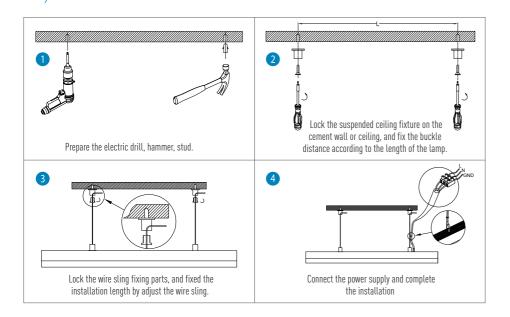

Lamps are not suitable to coat with insulation materials and cannot be covered by them.
- 3. Lamps cannot be installed on the surface of conductive materials.
- 4.For lamps suspended mounted by suspended ropes, the power cord cannot withstand the tension.
- $5. When \ repairing \ or \ replacing \ parts, only \ can \ use \ original \ parts.$
- 6.The lamp's installation, maintenance, electrical connections, etc. should be completed by relevant professionals.



### Shenzhen Helian Electronics Co., Ltd

- **Q** Address: 3F, Tonggao building 2, Sanlian industrial area, Songbai Rd, Shiyan Town, Bao'an District, Shenzhen, Guangdong, China
- Tel: (86)-755-27606785
- Fax: (86)-755-27607521
- E-mail: admin@hlled.com
  Web: WWW.hlled.com



## Suspended Mounted Installation (Built-in Power Supply)



## Suspended Mounted Installation (External Power Supply)



# Surface Mounted Installation (Built-in Power Supply)



## Surface Mounted Installation (External Power Supply)