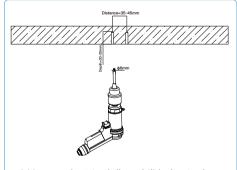

## Installation

1.Use an electric drill to drill holes in the ceiling. The drill bit diameter is 6mm, the drilling distance is 35–45mm, and the drilling depth is 30–35mm.

2. Use a hammer to knock the expansion tube into the hole.

3. Use M4\*25 screws to fix the mounting bracket to the expansion tube on the ceiling.

4.1. ①: First remove the nut and gasket on the wire buckle, then pass the M10 threaded tube on the wire buckle through the ceiling plate, and then lock the removed gasket and nut to the threaded tube.

2: Remove wire buckle B and put it on the hanging electric cable.

4.2. ①. Pass the hanging electric cable through the wire buckle and connect it to the L, N, GND phase wires at the power grid end (Note: Before electrical connection, the power grid end must be powered off!). ②: Pull the hanging electric cable to the appropriate position. Then lock the wire buckle B.