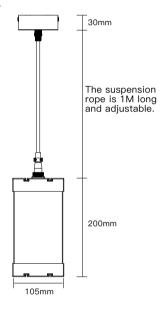

## Luminaire parameters

| Size             | L105*W105*H200mm                        |  |
|------------------|-----------------------------------------|--|
| Lm               | 1000lm                                  |  |
| Input Voltage    | AC90-264V                               |  |
| Beam Angle       | 360°                                    |  |
| Nominal Power    | 10W                                     |  |
| CCT              | 2700-6500K/Blue/Green/Red/Yellow/Orange |  |
| CRI              | >80                                     |  |
| Protection Grade | IP20                                    |  |
| Certification    | CE, RoHS                                |  |
| Warranty         | 3 years                                 |  |