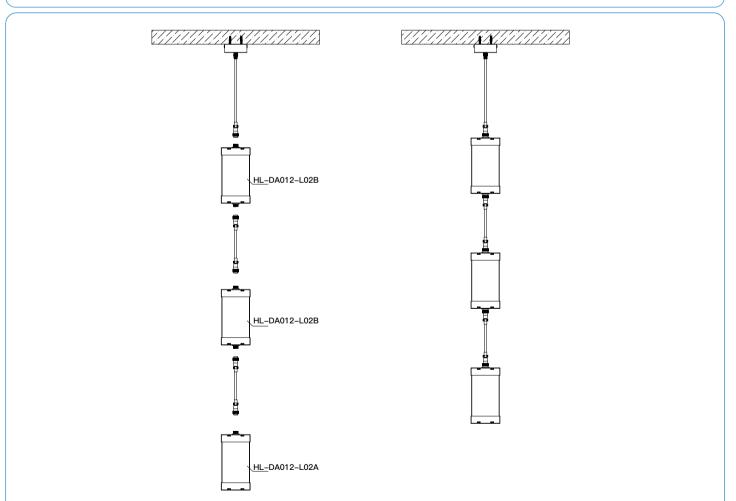

HL-DA012-L02A

HL-DA012-L02B

5. After completing step 4, lock the ceiling plate onto the mounting bracket.

If you only want to hang one, please choose the product with model "HL-DA012-LO2A".

If you want to hoist three, please choose 2 sets "HL-DA012-L02B" + 1 set "HL-DA012-LO2A".