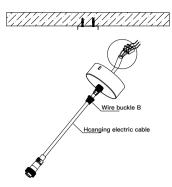

2: Remove wire buckle B and put it on the hanging electric cable.

4.2. ①. Pass the hanging electric cable through the wire buckle and connect it to the L, N, GND phase wires at the power grid end (Note: Before electrical connection, the power grid end must be powered off!). ②: Pull the hanging electric cable to the appropriate position. Then lock the wire buckle B.

5. After completing step 4, lock the ceiling plate onto the mounting bracket.

If you only want to hang one, please choose the product with model "HL-DA012-LO2A".

If you want to hoist three, please choose 2 sets "HL-DA012-L02B" + 1 set "HL-DA012-LO2A".