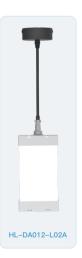

# FlexiSquareCircle Series

Dynamic Light, The Beauty of Circles and Squares

HL-DA012-L02A & HL-DA012-L02B

HL-DA012-L02A

HL-DA012-L02B

5. After completing step 4, lock the ceiling plate onto the mounting bracket.

If you only want to hang one, please choose the product with model "HL-DA012-LO2A".

If you want to hoist three, please choose 2 sets "HL-DA012-L02B" + 1 set "HL-DA012-LO2A".