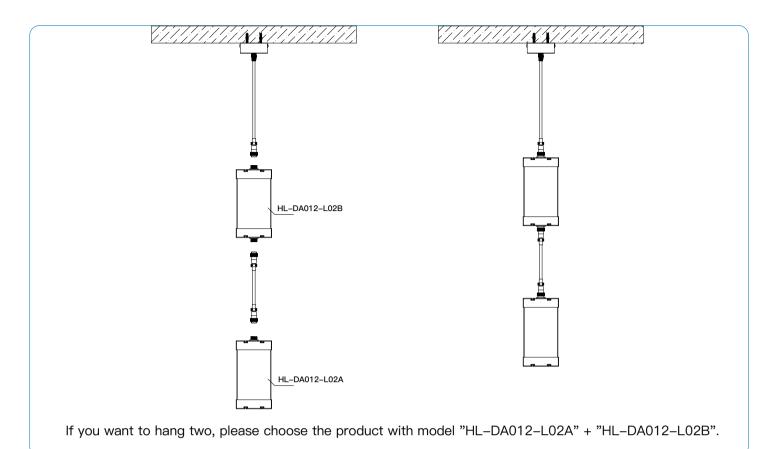

5. After completing step 4, lock the ceiling plate onto the mounting bracket.

If you only want to hang one, please choose the product with model "HL-DA012-LO2A".

If you want to hoist three, please choose 2 sets "HL-DA012-L02B" + 1 set "HL-DA012-LO2A".