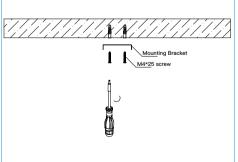

## Installation

1.Use an electric drill to drill holes in the ceiling. The drill bit diameter is 6mm, the drilling distance is 35–45mm, and the drilling depth is 30–35mm.

2. Use a hammer to knock the expansion tube into the hole.

3. Use M4\*25 screws to fix the mounting bracket to the expansion tube on the ceiling.

4.1. ①: First remove the nut and gasket on the wire buckle, then pass the M10 threaded tube on the wire buckle through the ceiling plate, and then lock the removed gasket and nut to the threaded tube.