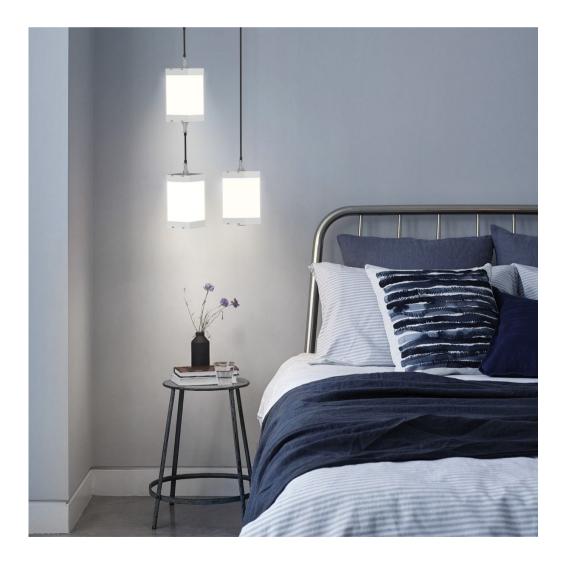

# FlexiSquareCircle Series

Dynamic Light, The Beauty of Circles and Squares

HL-DA012-L02A & HL-DA012-L02B

#### **Feature**

- It features a professional and unique appearance with simple and smooth lines.
- With a serial connection design, you can make choices according to your own preferences.
- Made of high-quality materials, it emits light evenly and softly.
- It is suitable for venues like hotels, libraries, bars and restaurants, etc.