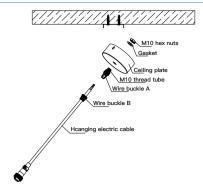

3. Use M4\*25 screws to fix the mounting bracket to the expansion tube on the ceiling.

4.1. ①: First remove the nut and gasket on the wire buckle, then pass the M10 threaded tube on the wire buckle through the ceiling plate, and then lock the removed gasket and nut to the threaded tube.

2: Remove wire buckle B and put it on the hanging electric cable.

4.2. ①. Pass the hanging electric cable through the wire buckle and connect it to the L, N, GND phase wires at the power grid end (Note: Before electrical connection, the power grid end must be powered off!). ②: Pull the hanging electric cable to the appropriate position. Then lock the wire buckle B.