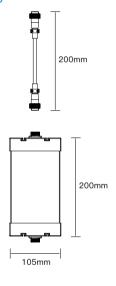

## Luminaire parameters

| Size             | L105*W105*H200mm                        |  |
|------------------|-----------------------------------------|--|
| Lm               | 1000lm                                  |  |
| Input Voltage    | AC90-264V                               |  |
| Beam Angle       | 360°                                    |  |
| Nominal Power    | 10W                                     |  |
| CCT              | 2700-6500K/Blue/Green/Red/Yellow/Orange |  |
| CRI              | >80                                     |  |
| Protection Grade | IP20                                    |  |
| Certification    | CE, RoHS                                |  |
| Warranty         | 3 years                                 |  |