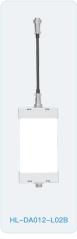

# FlexiSquareCircle Series

Dynamic Light, The Beauty of Circles and Squares

HL-DA012-L02A & HL-DA012-L02B

HL-DA012-L02A

HL-DA012-L02B

5. After completing step 4, lock the ceiling plate onto the mounting bracket.

If you only want to hang one, please choose the product with model "HL-DA012-LO2A".

If you want to hoist three, please choose 2 sets "HL-DA012-L02B" + 1 set "HL-DA012-LO2A".