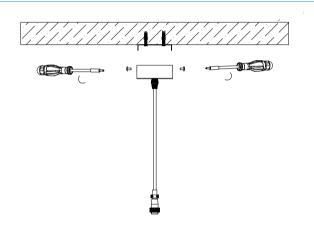

## Installation

1.Use an electric drill to drill holes in the ceiling. The drill bit diameter is 6mm, the drilling distance is 35–45mm, and the drilling depth is 30–35mm.

2. Use a hammer to knock the expansion tube into the hole.

3. Use M4\*25 screws to fix the mounting bracket to the expansion tube on the ceiling.

4.1. ①: First remove the nut and gasket on the wire buckle, then pass the M10 threaded tube on the wire buckle through the ceiling plate, and then lock the removed gasket and nut to the threaded tube.