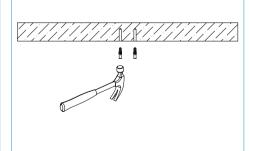

## Installation

1.Use an electric drill to drill holes in the ceiling. The drill bit diameter is 6mm, the drilling distance is 35–45mm, and the drilling depth is 30–35mm.

2. Use a hammer to knock the expansion tube into the hole.