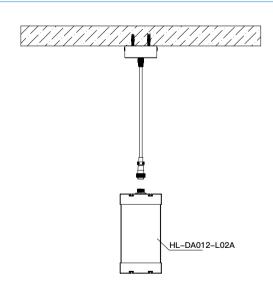

5. After completing step 4, lock the ceiling plate onto the mounting bracket.

If you only want to hang one, please choose the product with model "HL-DA012-LO2A".

If you want to hoist three, please choose 2 sets "HL-DA012-L02B" + 1 set "HL-DA012-LO2A".