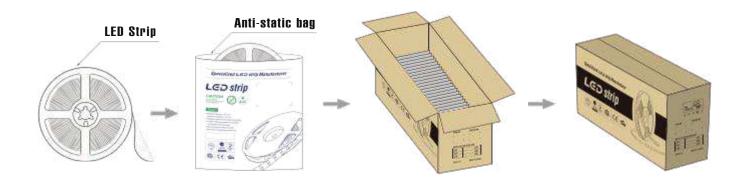

|
| Working hour          | 30000h       |
| Warranty              | 2 years      |
| Working temperture    | -20°~+45°    |
| Minim cuttable length | 62.5mm       |
| PCB Width             | 12mm         |
| Packing               | 5 meter/roll |





## **Cautions**

When install the led strip, please note the installation technique. The ed strip can be bent, but not distorted, as shown below.





Bend (Right)



LED strips are low votage products, you must use the power supply(transformer). Please don,t connect the led strip directly to the AC 110V or AC 220V, otherwise it will burn out the LED strips.



Clean up the installation surface, it will ensure the reliability of the adhesive. The electrical connection process must be operated by a professional person.

## **Package**





# **Application**





HELIAN

# Professional LED strip manufacturer

## Shenzhen Hellan Electronics Co.,Ltd



3F, Tonggao building 2, Sanlian industrial area, Songbai Rd, Shiyan Town, Bao'an District, Shenzhen, Guangdong, China