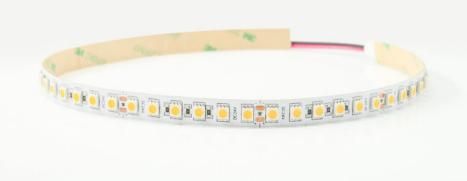

## **SMD5050 96LED/m DC24V**

# High Efficiency LED Strip

- Low energy consumption, high light efficiency, high quality SMD5050 LED.
- Soft and can be optionally bent to any shape with Graceful figure.
- Easy to connect and install, seamless docking, using DC24V voltage, safe and reliable.
- Good luminous brightness, soft light without glare, No spot, uniform light.
- 96LED/meter, 5meter/roll.

#### **Basic Parameter**

| LED Q`ty/m            | 96 LED/m     |
|-----------------------|--------------|
| SMD Type              | 5050         |
| Working hour          | 30000h       |
| Warranty              | 2 years      |
| Working temperture    | -20°~+45°    |
| Minim cuttable length | 62.5mm       |
| PCB Width             | 12mm         |
| Packing               | 5 meter/roll |