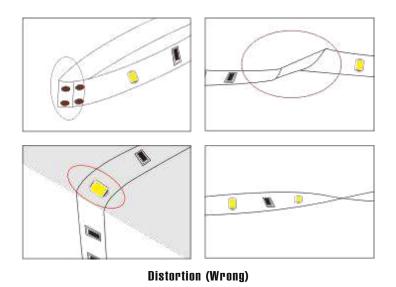

## **Cautions**

When install the led strip, please note the installation technique. The ed strip can be bent, but not distorted, as shown below.

Bend (Right)

LED strips are low votage products, you must use the power supply(transformer). Please don,t connect the led strip directly to the AC 110V or AC 220V, otherwise it will burn out the LED strips.

Clean up the installation surface, it will ensure the reliability of the adhesive. The electrical connection process must be operated by a professional person.