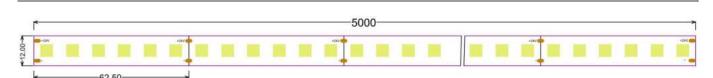

#### Structure & Parameter

#### **Basic Parameter**

| LED Q`ty/m            | 96 LED/m     |
|-----------------------|--------------|
| SMD Type              | 5050         |
| Working hour          | 30000h       |
| Warranty              | 2 years      |
| Working temperture    | -20°~+45°    |
| Minim cuttable length | 62.5mm       |
| PCB Width             | 12mm         |
| Packing               | 5 meter/roll |