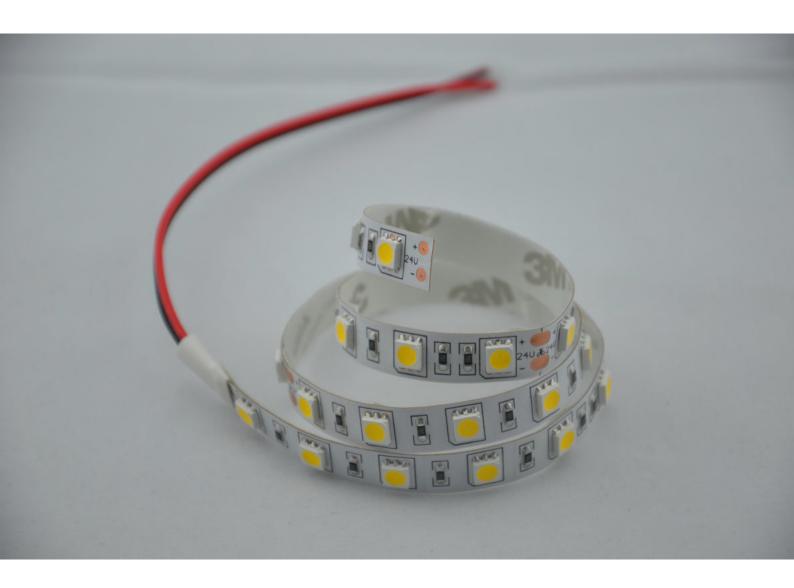

## SMD5050 72LED/m DC24V

# **High Efficiency LED Strip**

#### Product Features

- Low energy consumption, high light efficiency, high quality SMD5050 LED.
- Soft and can be optionally bent to any shape with Graceful figure.
- Easy to connect and install, seamless docking, using DC24V voltage, safe and reliable.
- Good luminous brightness, soft light without glare, No spot, uniform light.
- 72LED/meter, 5meter/roll.

#### **Basic Parameter**

| LED Q`ty/m            | 72LED/m      |
|-----------------------|--------------|
| SMD Type              | 5050         |
| Working hour          | 30000h       |
| Warranty              | 2years       |
| Working temperture    | -20°~+45°    |
| Minim cuttable length | 83.3mm       |
| PCB Width             | 10mm         |
| Packing               | 5 meter/roll |