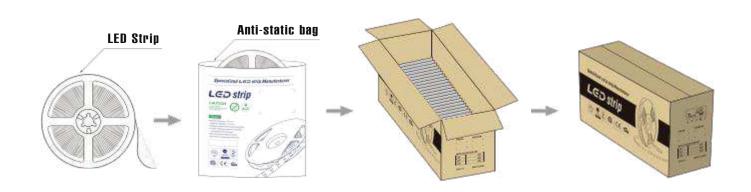

|
|-----------------------|--------------|
| SMD Type              | 5050         |
| Working hour          | 30000h       |
| Warranty              | 2years       |
| Working temperture    | -20°~+45°    |
| Minim cuttable length | 83.3mm       |
| PCB Width             | 10mm         |
| Packing               | 5 meter/roll |





When install the led strip, please note the installation technique. The ed strip can be bent, but not distorted, as shown below.



- use the power supply(transformer). Please don,t connect the led strip directly to the AC 110V or AC 220V, otherwise it will burn out the LED strips.
- Clean up the installation surface, it will ensure the reliability of the adhesive. The electrical connection process must be operated by a professional person.

### Package





## **High Efficiency LED Strip**

## **Application**





#### HELIAN

Professional LED strip manufacturer

## Shenzhen Hellan Electronics Co.,Ltd



3F, Tonggao building 2, Sanlian industrial area, Songbai Rd, Shiyan Town, Bao'an District, Shenzhen, Guangdong, China