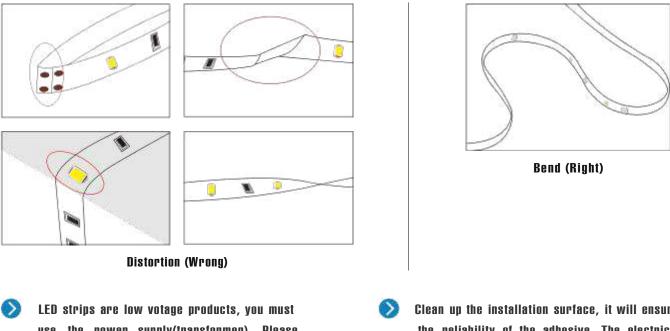

When install the led strip, please note the installation technique. The ed strip can be bent, but not distorted, as shown below.

- use the power supply(transformer). Please don,t connect the led strip directly to the AC 110V or AC 220V, otherwise it will burn out the LED strips.
- Clean up the installation surface, it will ensure the reliability of the adhesive. The electrical connection process must be operated by a professional person.