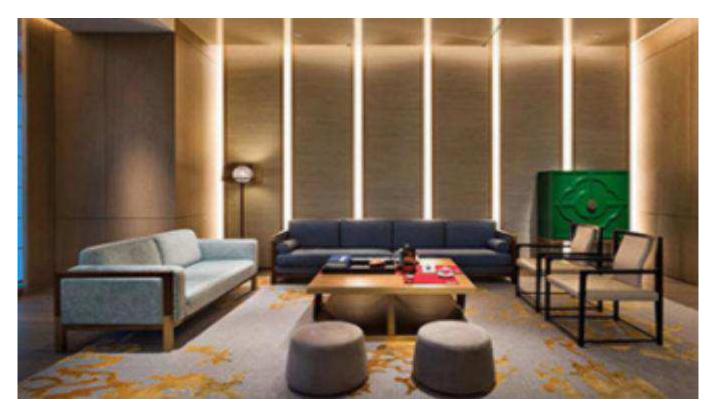

| 5050         |
| Working hour          | 30000h       |
| Warranty              | 2years       |
| Working temperture    | -20°~+45°    |
| Minim cuttable length | 83.3mm       |
| PCB Width             | 10mm         |
| Packing               | 5 meter/roll |





When install the led strip, please note the installation technique. The ed strip can be bent, but not distorted, as shown below.



- use the power supply(transformer). Please don,t connect the led strip directly to the AC 110V or AC 220V, otherwise it will burn out the LED strips.
- Clean up the installation surface, it will ensure the reliability of the adhesive. The electrical connection process must be operated by a professional person.

### Package





## **High Efficiency LED Strip**

## **Application**





#### HELIAN

Professional LED strip manufacturer

## Shenzhen Hellan Electronics Co.,Ltd



3F, Tonggao building 2, Sanlian industrial area, Songbai Rd, Shiyan Town, Bao'an District, Shenzhen, Guangdong, China