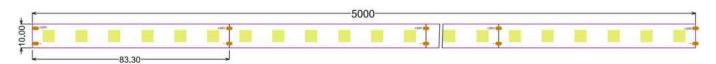

#### Structure & Parameter

#### **Basic Parameter**

| LED Q`ty/m            | 72LED/m      |
|-----------------------|--------------|
| SMD Type              | 5050         |
| Working hour          | 30000h       |
| Warranty              | 2years       |
| Working temperture    | -20°~+45°    |
| Minim cuttable length | 83.3mm       |
| PCB Width             | 10mm         |
| Packing               | 5 meter/roll |