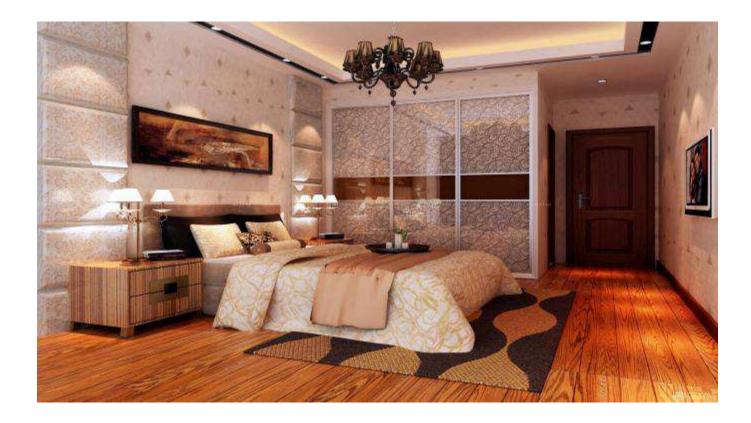

e              | 5050         |
| Working hour          | 30000h       |
| Warranty              | 2years       |
| Working temperture    | -20°~+45°    |
| Minim cuttable length | 83.3mm       |
| PCB Width             | 10mm         |
| Packing               | 5 meter/roll |





When install the led strip, please note the installation technique. The ed strip can be bent, but not distorted, as shown below.



- use the power supply(transformer). Please don,t connect the led strip directly to the AC 110V or AC 220V, otherwise it will burn out the LED strips.
- Clean up the installation surface, it will ensure the reliability of the adhesive. The electrical connection process must be operated by a professional person.

### Package





## **High Efficiency LED Strip**

## **Application**





#### HELIAN

Professional LED strip manufacturer

## Shenzhen Hellan Electronics Co.,Ltd



3F, Tonggao building 2, Sanlian industrial area, Songbai Rd, Shiyan Town, Bao'an District, Shenzhen, Guangdong, China