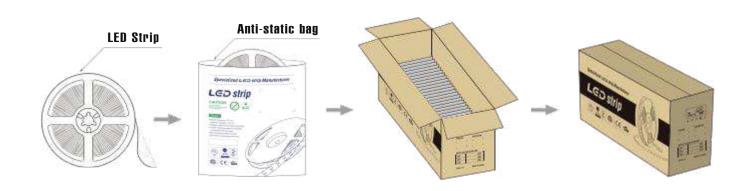

/m     |
|-----------------------|--------------|
| SMD Type              | 5050         |
| Working hour          | 30000h       |
| Warranty              | 2years       |
| Working temperture    | -20°~+45°    |
| Minim cuttable length | 100mm        |
| PCB Width             | 8mm          |
| Packing               | 5 meter/roll |





When install the led strip, please note the installation technique. The ed strip can be bent, but not distorted, as shown below.



- use the power supply(transformer). Please don,t connect the led strip directly to the AC 110V or AC 220V, otherwise it will burn out the LED strips.
- Clean up the installation surface, it will ensure the reliability of the adhesive. The electrical connection process must be operated by a professional person.

## Package





# **High Efficiency LED Strip**

# **Application**





#### HELIAN

Professional LED strip manufacturer

## Shenzhen Hellan Electronics Co.,Ltd



3F, Tonggao building 2, Sanlian industrial area, Songbai Rd, Shiyan Town, Bao'an District, Shenzhen, Guangdong, China