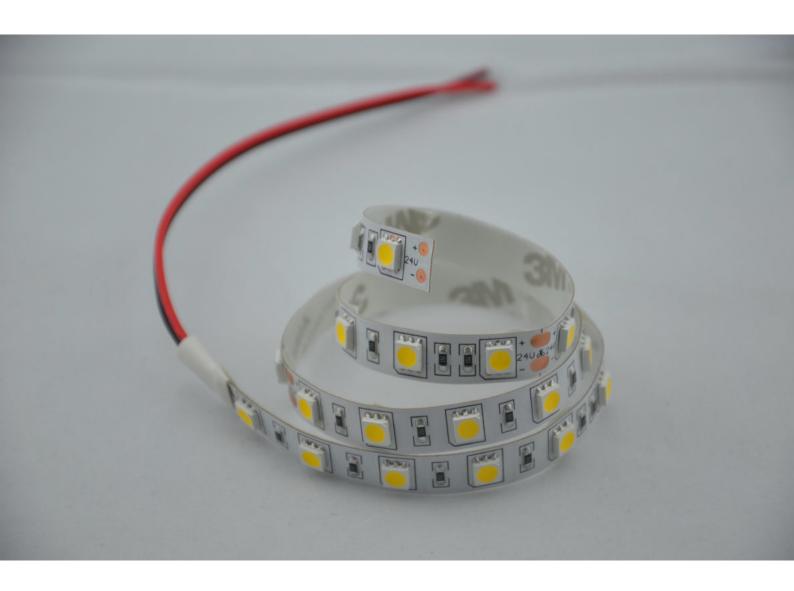

## Product Features

- Low energy consumption, high light efficiency, high quality SMD5050 LED.
- Soft and can be optionally bent to any shape with Graceful figure.
- Easy to connect and install, seamless docking, using DC24V voltage, safe and reliable.
- Good luminous brightness, soft light without glare, No spot, uniform light.
- 60LED/meter, 5meter/roll.

#### **Basic Parameter**

| LED Q`ty/m            | 60 LED/m     |
|-----------------------|--------------|
| SMD Type              | 5050         |
| Working hour          | 30000h       |
| Warranty              | 2years       |
| Working temperture    | -20°~+45°    |
| Minim cuttable length | 100mm        |
| PCB Width             | 8mm          |
| Packing               | 5 meter/roll |