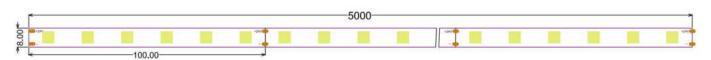

## Structure & Parameter

#### **Basic Parameter**

| LED Q`ty/m            | 60 LED/m     |
|-----------------------|--------------|
| SMD Type              | 5050         |
| Working hour          | 30000h       |
| Warranty              | 2years       |
| Working temperture    | -20°~+45°    |
| Minim cuttable length | 100mm        |
| PCB Width             | 8mm          |
| Packing               | 5 meter/roll |