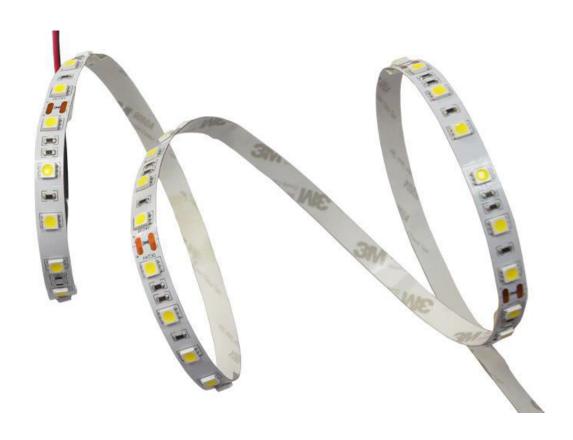

## Product Features

- Low energy consumption, high light efficiency, high quality SMD5050 LED.
- Soft and can be optionally bent to any shape with Graceful figure.
- Easy to connect and install, seamless docking, using DC24V voltage, safe and reliable.
- Good luminous brightness, soft light without glare, No spot, uniform light.
- 60LED/meter, 5meter/roll.

## Applications

- Decorative lighting for exhibition shelves, advertising light box and hotel etc.
- Backlight for edge lighting / signage.
- Holiday decorative lights, residential and outdoor lighting.
- Bridge, garden, road and car lighting etc.
- Long-distance project but with inconvenient wiring.