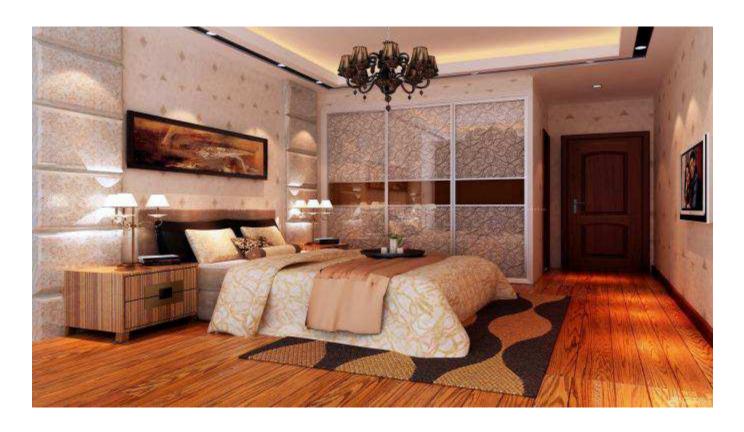

| 30000h       |
| Warranty              | 2years       |
| Working temperture    | ·20°~+45°    |
| Minim cuttable length | 100mm        |
| PCB Width             | 12mm         |
| Packing               | 5 meter/roll |





### **Cautions**

When install the led strip, please note the installation technique. The ed strip can be bent, but not distorted, as shown below.





Bend (Right)



LED strips are low votage products, you must use the power supply(transformer). Please don,t connect the led strip directly to the AC 110V or AC 220V, otherwise it will burn out the LED strips.



Clean up the installation surface, it will ensure the reliability of the adhesive. The electrical connection process must be operated by a professional person.

## **Package**





# **Application**





HELIAN

# Professional LED strip manufacturer

# Shenzhen Hellan Electronics Co.,Ltd



3F, Tonggao building 2, Sanlian industrial area, Songbai Rd, Shiyan Town, Bao'an District, Shenzhen, Guangdong, China