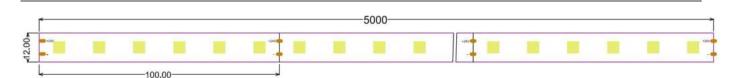

#### Structure & Parameter

#### **Basic Parameter**

| LED Q`ty/m            | 60 LED/m     |
|-----------------------|--------------|
| SMD Type              | 5050         |
| Working hour          | 30000h       |
| Warranty              | 2years       |
| Working temperture    | ·20°~+45°    |
| Minim cuttable length | 100mm        |
| PCB Width             | 12mm         |
| Packing               | 5 meter/roll |