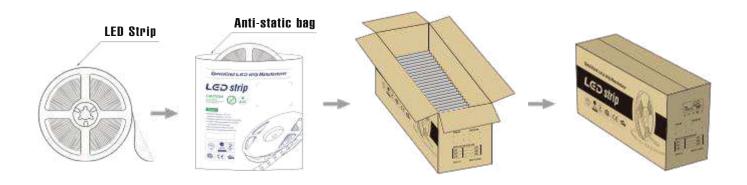

|
| Working hour          | 30000h       |
| Warranty              | 2years       |
| Working temperture    | ·20°~+45°    |
| Minim cuttable length | 100mm        |
| PCB Width             | 12mm         |
| Packing               | 5 meter/roll |





### **Cautions**

When install the led strip, please note the installation technique. The ed strip can be bent, but not distorted, as shown below.





Bend (Right)



LED strips are low votage products, you must use the power supply(transformer). Please don,t connect the led strip directly to the AC 110V or AC 220V, otherwise it will burn out the LED strips.



Clean up the installation surface, it will ensure the reliability of the adhesive. The electrical connection process must be operated by a professional person.

## **Package**





# **Application**





HELIAN

# Professional LED strip manufacturer

# Shenzhen Hellan Electronics Co.,Ltd



3F, Tonggao building 2, Sanlian industrial area, Songbai Rd, Shiyan Town, Bao'an District, Shenzhen, Guangdong, China