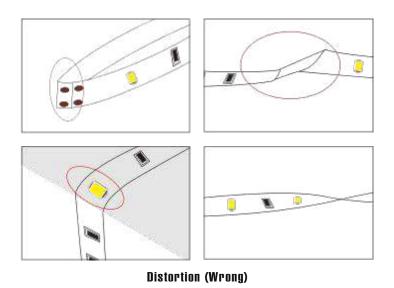

### **Cautions**

When install the led strip, please note the installation technique. The ed strip can be bent, but not distorted, as shown below.

Bend (Right)

LED strips are low votage products, you must use the power supply(transformer). Please don,t connect the led strip directly to the AC 110V or AC 220V, otherwise it will burn out the LED strips.