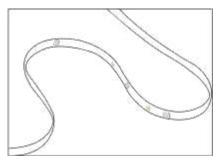

### **Cautions**

When install the led strip, please note the installation technique. The ed strip can be bent, but not distorted, as shown below.

Bend (Right)

LED strips are low votage products, you must use the power supply(transformer). Please don,t connect the led strip directly to the AC 110V or AC 220V, otherwise it will burn out the LED strips.