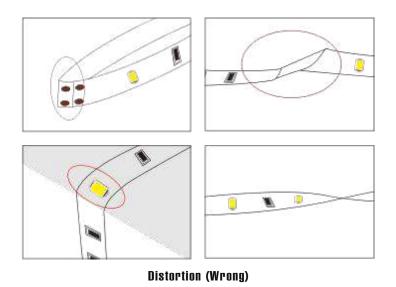

### **Cautions**

When install the led strip, please note the installation technique. The ed strip can be bent, but not distorted, as shown below.

Bend (Right)

LED strips are low votage products, you must use the power supply(transformer). Please don,t connect the led strip directly to the AC 110V or AC 220V, otherwise it will burn out the LED strips.