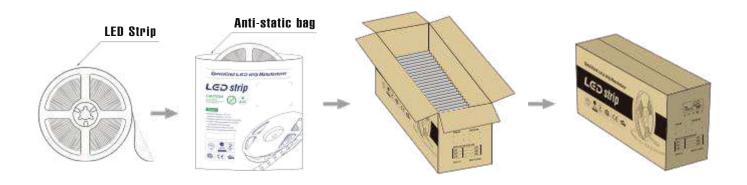

|
| Working hour          | 30000h       |
| Warranty              | 2 years      |
| Working temperture    | -20°~+45°    |
| Minim cuttable length | 100mm        |
| PCB Width             | 10mm         |
| Packing               | 5 meter/roll |





### **Cautions**

When install the led strip, please note the installation technique. The ed strip can be bent, but not distorted, as shown below.





Bend (Right)



LED strips are low votage products, you must use the power supply(transformer). Please don,t connect the led strip directly to the AC 110V or AC 220V, otherwise it will burn out the LED strips.



Clean up the installation surface, it will ensure the reliability of the adhesive. The electrical connection process must be operated by a professional person.

### **Package**





# **Application**





HELIAN

# Professional LED strip manufacturer

# Shenzhen Helian Electronics Co.,Ltd



3F, Tonggao building 2, Sanlian industrial area, Songbai Rd, Shiyan Town, Bao'an District, Shenzhen, Guangdong, China