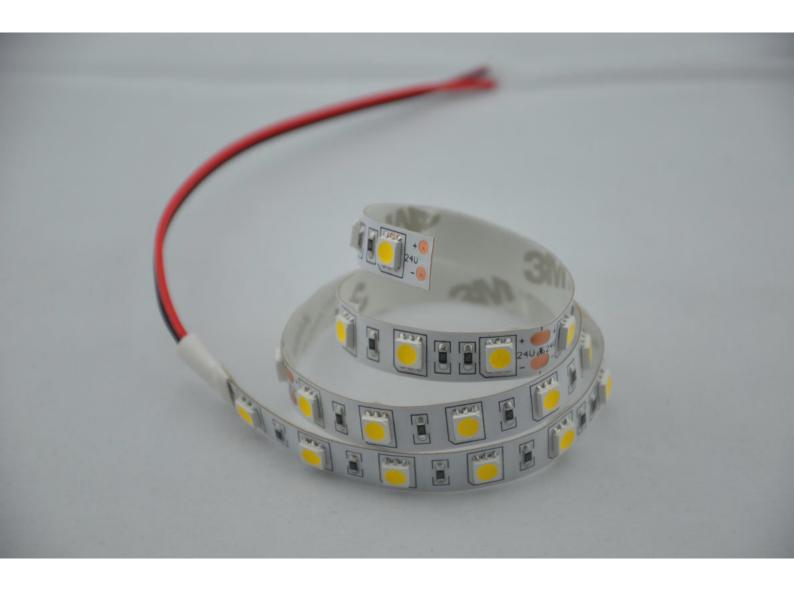

## **SMD5050 60LED/m DC24V**

# **High Efficiency LED Strip**

### Product Features

- Low energy consumption, high light efficiency, high quality SMD5050 LED.
- Soft and can be optionally bent to any shape with Graceful figure.
- Easy to connect and install, seamless docking, using DC24V voltage, safe and reliable.
- Good luminous brightness, soft light without glare, No spot, uniform light.
- 60LED/meter, 5meter/roll.

#### **Basic Parameter**

| LED Q`ty/m            | 60LED/m      |
|-----------------------|--------------|
| SMD Type              | 5050         |
| Working hour          | 30000h       |
| Warranty              | 2 years      |
| Working temperture    | -20°~+45°    |
| Minim cuttable length | 100mm        |
| PCB Width             | 10mm         |
| Packing               | 5 meter/roll |