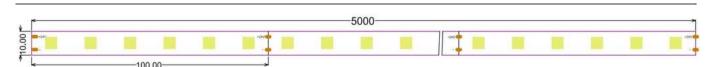

#### Structure & Parameter

#### **Basic Parameter**

| LED Q`ty/m            | 60LED/m      |
|-----------------------|--------------|
| SMD Type              | 5050         |
| Working hour          | 30000h       |
| Warranty              | 2 years      |
| Working temperture    | -20°~+45°    |
| Minim cuttable length | 100mm        |
| PCB Width             | 10mm         |
| Packing               | 5 meter/roll |