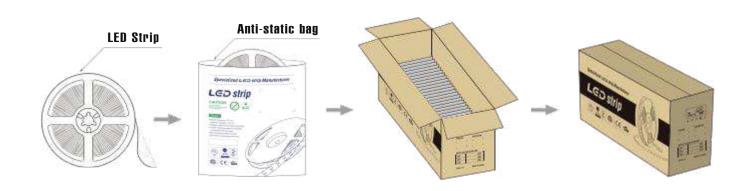

/m     |
|-----------------------|--------------|
| SMD Type              | 5050         |
| Working hour          | 30000h       |
| Warranty              | 2 years      |
| Working temperture    | -20°~+45°    |
| Minim cuttable length | 125mm        |
| PCB Width             | 10mm         |
| Packing               | 5 meter/roll |





When install the led strip, please note the installation technique. The ed strip can be bent, but not distorted, as shown below.



- use the power supply(transformer). Please don,t connect the led strip directly to the AC 110V or AC 220V, otherwise it will burn out the LED strips.
- Clean up the installation surface, it will ensure the reliability of the adhesive. The electrical connection process must be operated by a professional person.

## Package





# **High Efficiency LED Strip**

# **Application**





#### HELIAN

Professional LED strip manufacturer

## Shenzhen Hellan Electronics Co.,Ltd



3F, Tonggao building 2, Sanlian industrial area, Songbai Rd, Shiyan Town, Bao'an District, Shenzhen, Guangdong, China