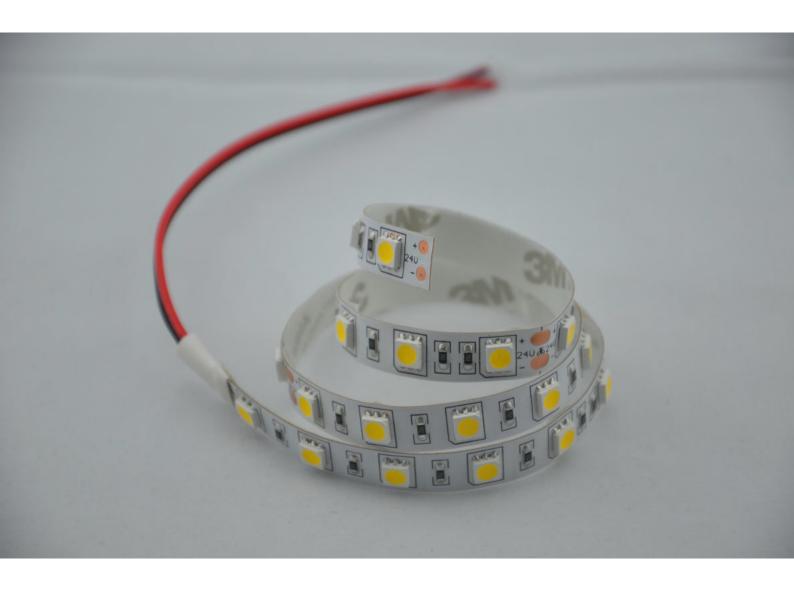

## Product Features

- Low energy consumption, high light efficiency, high quality SMD5050 LED.
- Soft and can be optionally bent to any shape with Graceful figure.
- Easy to connect and install, seamless docking, using DC24V voltage, safe and reliable.
- Good luminous brightness, soft light without glare, No spot, uniform light.
- 48LED/meter, 5meter/roll.

#### **Basic Parameter**

| LED Q`ty/m            | 48 LED/m     |
|-----------------------|--------------|
| SMD Type              | 5050         |
| Working hour          | 30000h       |
| Warranty              | 2 years      |
| Working temperture    | -20°~+45°    |
| Minim cuttable length | 125mm        |
| PCB Width             | 10mm         |
| Packing               | 5 meter/roll |