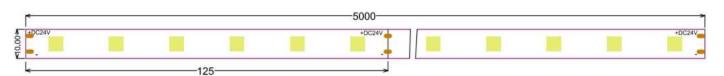

#### **Basic Parameter**

| LED Q`ty/m            | 48 LED/m     |
|-----------------------|--------------|
| SMD Type              | 5050         |
| Working hour          | 30000h       |
| Warranty              | 2 years      |
| Working temperture    | -20°~+45°    |
| Minim cuttable length | 125mm        |
| PCB Width             | 10mm         |
| Packing               | 5 meter/roll |