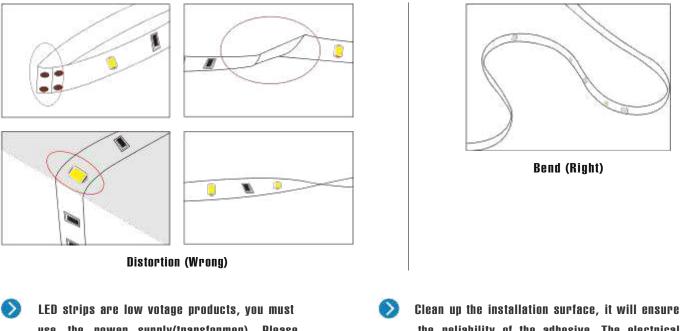

When install the led strip, please note the installation technique. The ed strip can be bent, but not distorted, as shown below.

- use the power supply(transformer). Please don,t connect the led strip directly to the AC 110V or AC 220V, otherwise it will burn out the LED strips.
- Clean up the installation surface, it will ensure the reliability of the adhesive. The electrical connection process must be operated by a professional person.