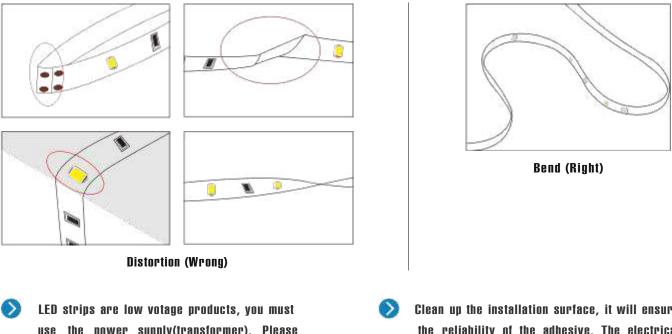

When install the led strip, please note the installation technique. The ed strip can be bent, but not distorted, as shown below.

use the power supply(transformer). Please don,t connect the led strip directly to the AC 110V or AC 220V, otherwise it will burn out the LED strips.

#### Clean up the installation surface, it will ensure the reliability of the adhesive. The electrical connection process must be operated by a professional person.