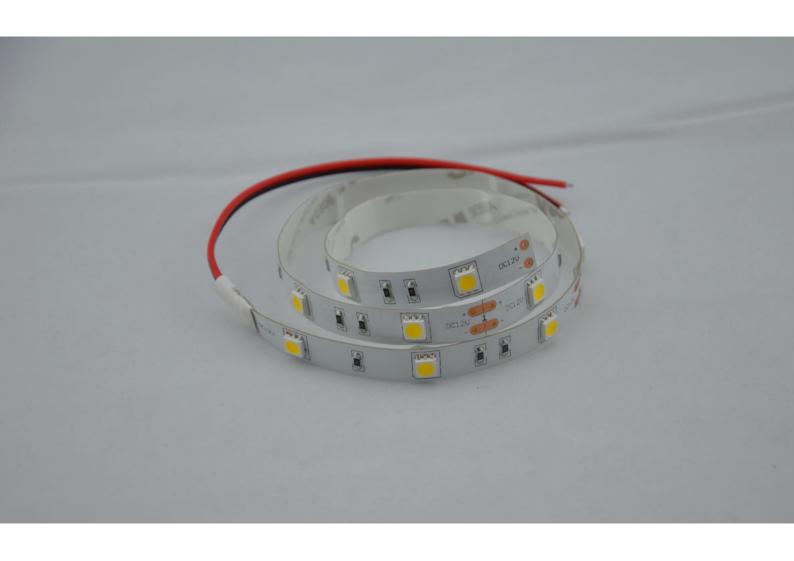

# SMD5050 30LED/m DC24V

### Product Features

- Low energy consumption, high light efficiency, high quality SMD5050 LED.
- Soft and can be optionally bent to any shape with Graceful figure.
- Easy to connect and install, seamless docking, using DC24V voltage, safe and reliable.
- Good luminous brightness, soft light without glare, No spot, uniform light.
- 30LED/meter, 5meter/roll.

### **Structure & Parameter**