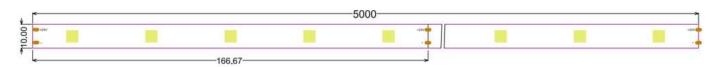

### **Structure & Parameter**

#### **Basic Parameter**

| LED Q`ty/m            | 30 LED/m     |
|-----------------------|--------------|
| SMD Type              | 5050         |
| Working hour          | 30000h       |
| Warranty              | 2years       |
| Working temperture    | -20°~+45°    |
| Minim cuttable length | 166.67mm     |
| PCB Width             | 10mm         |
| Packing               | 5 meter/roll |