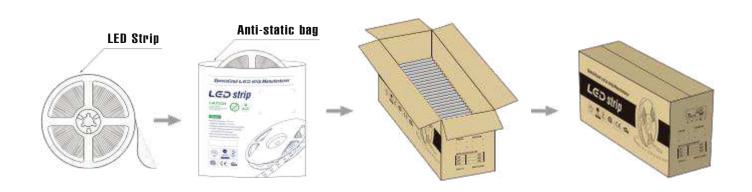

|
|-----------------------|--------------|
| SMD Type              | 5050         |
| Working hour          | 30000h       |
| Warranty              | 2years       |
| Working temperture    | -20°~+45°    |
| Minim cuttable length | 166.67mm     |
| PCB Width             | 10mm         |
| Packing               | 5 meter/roll |





When install the led strip, please note the installation technique. The ed strip can be bent, but not distorted, as shown below.



use the power supply(transformer). Please don,t connect the led strip directly to the AC 110V or AC 220V, otherwise it will burn out the LED strips.

#### Clean up the installation surface, it will ensure the reliability of the adhesive. The electrical connection process must be operated by a professional person.

### Package





# **High Efficiency LED Strip**

## **Application**





#### HELIAN

Professional LED strip manufacturer

### Shenzhen Hellan Electronics Co.,Ltd



3F, Tonggao building 2, Sanlian industrial area, Songbai Rd, Shiyan Town, Bao'an District, Shenzhen, Guangdong, China