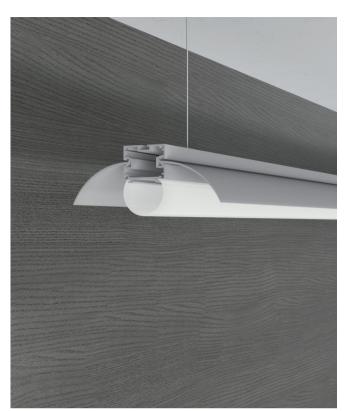

max                                                                |  |  |  |
| Application               | For offices/conference rooms /supermarkets/home lighting application. |  |  |  |



#### I Installation Accessories













End Cap

Suspended Rope

Optional cover

Aluminum Profile



(PC)

|            | Cover Model | Cover |      |         |           | Suspended Rope |           | Lighting Source |
|------------|-------------|-------|------|---------|-----------|----------------|-----------|-----------------|
| Model      |             | PC    | PMMA | End Cap | Clip      | (Set)          | Connector | (width)         |
| HL-BAPL068 | BAPL068     | Opal  | /    | Plastic | Aluminium | ✓              | ✓         | max 25mm        |

## I Structure image



## ▮ Effect image



# **I** Application