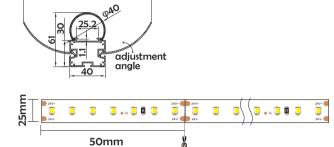

#### I Basic Parameters

| Material                  | AL6063+PC                                                             |  |  |  |
|---------------------------|-----------------------------------------------------------------------|--|--|--|
| Surface Anodized/Painting |                                                                       |  |  |  |
| Lighting source width     | 25mm                                                                  |  |  |  |
| Length                    | 4m/max                                                                |  |  |  |
| Application               | For offices/conference rooms /supermarkets/home lighting application. |  |  |  |

## I Structure image