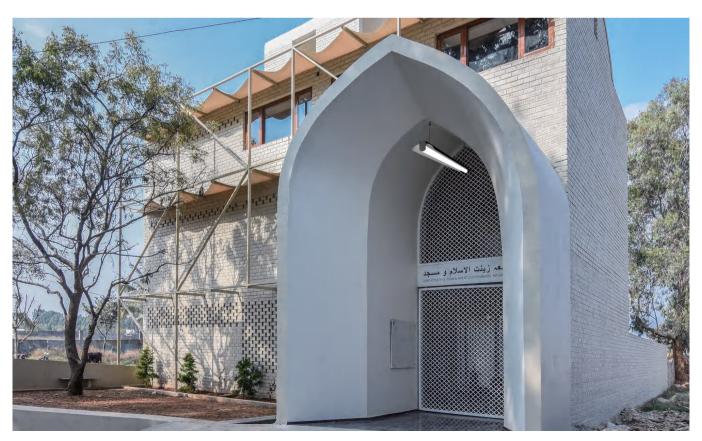

|  |  |  |
| Application               | For offices/conference rooms /supermarkets/home lighting application. |  |  |  |



#### I Installation Accessories













End Cap

Suspended Rope

Optional cover

Aluminum Profile



(PC)

|            | Cover Model | Cover |      |         |           | Suspended Rope |           | Lighting Source |
|------------|-------------|-------|------|---------|-----------|----------------|-----------|-----------------|
| Model      |             | PC    | PMMA | End Cap | Clip      | (Set)          | Connector | (width)         |
| HL-BAPL068 | BAPL068     | Opal  | /    | Plastic | Aluminium | ✓              | ✓         | max 25mm        |

## I Structure image



## ▮ Effect image



# **I** Application