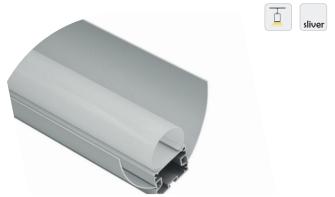

#### HL-BAPL068

- -Professional industrial design with sharp lines.
- -Imported PC diffuser with uniform and soft lighting.
- -AL6063 aluminum profile with excellent heat dissipation performance.
- -Closed-fitting end cap without screw, easier installation.  $\mathbf{C} \in \mathbf{M} \quad \mathbf{C} \quad \mathbf{M} \quad \mathbf{M}$

## ▮ Effect image