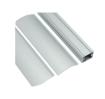

#### I Installation Accessories

End Cap

Suspended Rope

Optional cover

Aluminum Profile

(PC)

|            | Cover Model | Cover |      |         |           | Suspended Rope |           | Lighting Source |
|------------|-------------|-------|------|---------|-----------|----------------|-----------|-----------------|
| Model      |             | PC    | PMMA | End Cap | Clip      | (Set)          | Connector | (width)         |
| HL-BAPL068 | BAPL068     | Opal  | /    | Plastic | Aluminium | ✓              | ✓         | max 25mm        |

## I Structure image