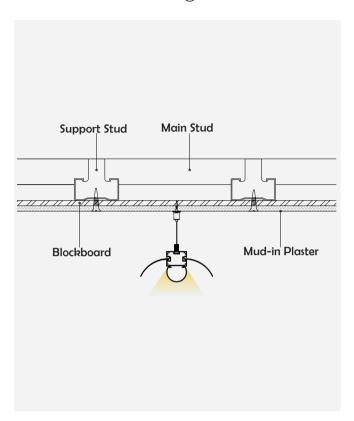

| 4m/max                                                                |  |  |  |
| Application               | For offices/conference rooms /supermarkets/home lighting application. |  |  |  |



#### I Installation Accessories













End Cap

Suspended Rope

Optional cover

Aluminum Profile



(PC)

|            | Cover Model | Cover |      |         |           | Suspended Rope |           | Lighting Source |
|------------|-------------|-------|------|---------|-----------|----------------|-----------|-----------------|
| Model      |             | PC    | PMMA | End Cap | Clip      | (Set)          | Connector | (width)         |
| HL-BAPL068 | BAPL068     | Opal  | /    | Plastic | Aluminium | ✓              | ✓         | max 25mm        |

## I Structure image



## ▮ Effect image



# **I** Application