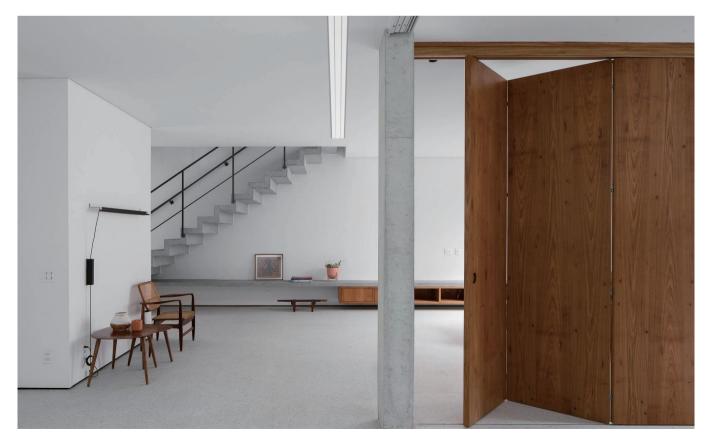

erial              | AL6063+PMMA                                                                     |
|-----------------------|---------------------------------------------------------------------------------|
| Surface               | Anodized/Painting                                                               |
| Lighting source width | 12mm                                                                            |
| Length                | 4m/max                                                                          |
| Application           | For warehouse/garage/office<br>/conference room/exhibition room<br>application. |







Lighting Source

(width)

max 12mm

Connector

1

#### I Installation Accessories



### I Structure image



## I Effect image



### I Application