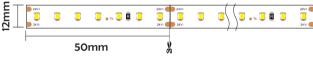

#### I Basic Parameters

| Material              | AL6063+PMMA                                                                     |
|-----------------------|---------------------------------------------------------------------------------|
| Surface               | Anodized/Painting                                                               |
| Lighting source width | 12mm                                                                            |
| Length                | 4m/max                                                                          |
| Application           | For warehouse/garage/office<br>/conference room/exhibition room<br>application. |

Lighting Source

(width)

max 12mm

Connector

1