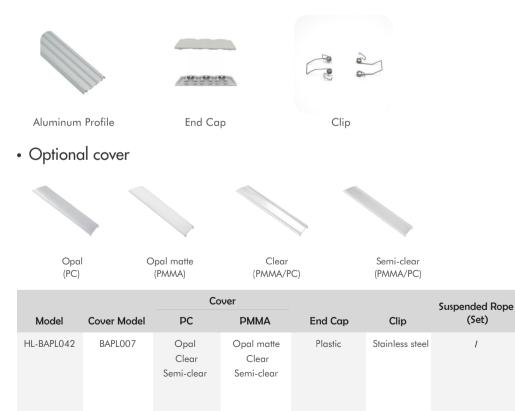

, easier installation.

( € 🔬 🛟 🕑 💆

#### I Basic Parameters

| Material              | AL6063+PMMA                                                                     |
|-----------------------|---------------------------------------------------------------------------------|
| Surface               | Anodized/Painting                                                               |
| Lighting source width | 12mm                                                                            |
| Length                | 4m/max                                                                          |
| Application           | For warehouse/garage/office<br>/conference room/exhibition room<br>application. |







Lighting Source

(width)

max 12mm

Connector

1

#### I Installation Accessories



### I Structure image



## I Effect image



### I Application