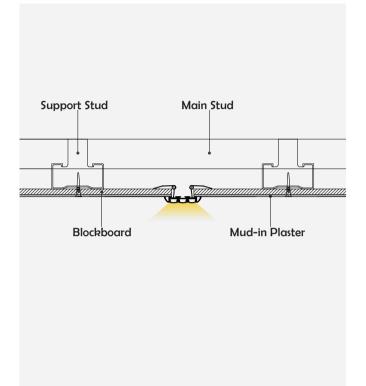

€ 🔬 🛟 🕑 💆

#### I Basic Parameters

| Material              | AL6063+PMMA                                                                     |
|-----------------------|---------------------------------------------------------------------------------|
| Surface               | Anodized/Painting                                                               |
| Lighting source width | 12mm                                                                            |
| Length                | 4m/max                                                                          |
| Application           | For warehouse/garage/office<br>/conference room/exhibition room<br>application. |







Lighting Source

(width)

max 12mm

Connector

1

#### I Installation Accessories



### I Structure image



## I Effect image



### I Application