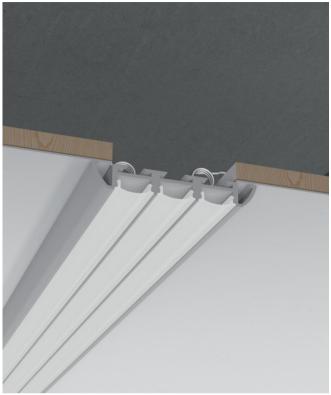

sic Parameters

| Material              | AL6063+PMMA                                                                     |
|-----------------------|---------------------------------------------------------------------------------|
| Surface               | Anodized/Painting                                                               |
| Lighting source width | 12mm                                                                            |
| Length                | 4m/max                                                                          |
| Application           | For warehouse/garage/office<br>/conference room/exhibition room<br>application. |







Lighting Source

(width)

max 12mm

Connector

1

#### I Installation Accessories



### I Structure image



## I Effect image



### I Application