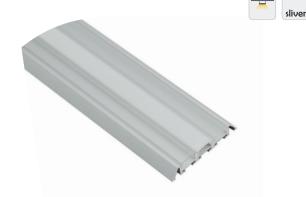

# HL-BAPL042

- -Professional industrial design with sharp lines.
- -Imported PMMA diffuser with uniform and soft lighting.
- -AL6063 aluminum profile with excellent heat dissipation performance.
- -Easier and efficient recessed installation with clips.
- -Closed-fitting end cap without screw, easier installation.