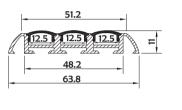

#### I Basic Parameters

| Material              | AL6063+PMMA                                                                     |
|-----------------------|---------------------------------------------------------------------------------|
| Surface               | Anodized/Painting                                                               |
| Lighting source width | 12mm                                                                            |
| Length                | 4m/max                                                                          |
| Application           | For warehouse/garage/office<br>/conference room/exhibition room<br>application. |

### I Structure image