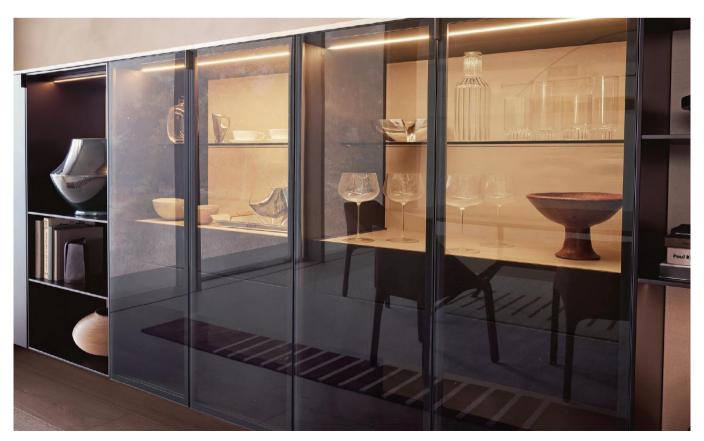

| Cover                               |                                   |         |         | Suspended Rope<br>(Set) | Connector | Lighting Sou<br>(width) |
|-------------------|---------|-------------------------------------|-----------------------------------|---------|---------|-------------------------|-----------|-------------------------|
| Model Cover Model | PC      | PMMA                                | End Cap                           | Clip    |         |                         |           |                         |
| HL-BAPL036        | BAPL010 | Opal microprism<br>Clear microprism | Opal matte<br>Clear<br>Semi-clear | Plastic | Plastic | I                       | I         | max 16mn                |

# I Structure image



# ▮ Effect image



# **I** Application