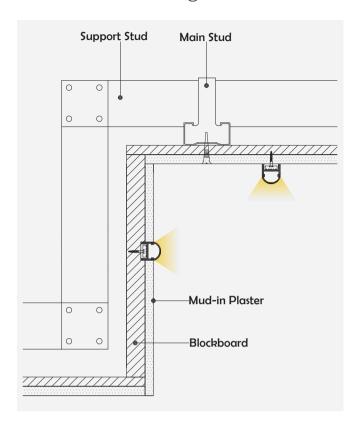

Optional cover



|                   |         | Cover                               |                                   |         |         | Suspended Rope<br>(Set) | Connector | Lighting Sou<br>(width) |
|-------------------|---------|-------------------------------------|-----------------------------------|---------|---------|-------------------------|-----------|-------------------------|
| Model Cover Model | PC      | PMMA                                | End Cap                           | Clip    |         |                         |           |                         |
| HL-BAPL036        | BAPL010 | Opal microprism<br>Clear microprism | Opal matte<br>Clear<br>Semi-clear | Plastic | Plastic | I                       | I         | max 16mn                |

# I Structure image



# ▮ Effect image



# **I** Application