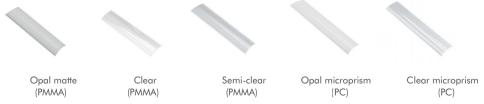

#### • Optional cover

|                   |         | Cover                               |                                   |         |         | Suspended Rope<br>(Set) | Connector | Lighting Sou<br>(width) |
|-------------------|---------|-------------------------------------|-----------------------------------|---------|---------|-------------------------|-----------|-------------------------|
| Model Cover Model | PC      | PMMA                                | End Cap                           | Clip    |         |                         |           |                         |
| HL-BAPL036        | BAPL010 | Opal microprism<br>Clear microprism | Opal matte<br>Clear<br>Semi-clear | Plastic | Plastic | I                       | I         | max 16mn                |