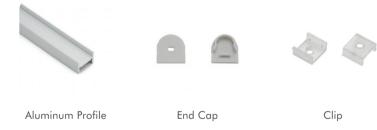

### I Installation Accessories

#### • Optional cover

|                   |         | Cover                               |                                   |         |         | Suspended Rope<br>(Set) | Connector | Lighting Sou<br>(width) |
|-------------------|---------|-------------------------------------|-----------------------------------|---------|---------|-------------------------|-----------|-------------------------|
| Model Cover Model | PC      | PMMA                                | End Cap                           | Clip    |         |                         |           |                         |
| HL-BAPL036        | BAPL010 | Opal microprism<br>Clear microprism | Opal matte<br>Clear<br>Semi-clear | Plastic | Plastic | I                       | I         | max 16mn                |

# I Structure image