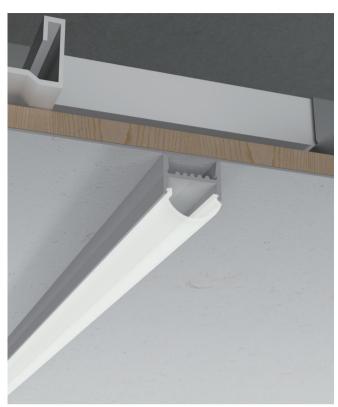

|         | Cover                               |                                   |         |         | Suspended Rope<br>(Set) | Connector | Lighting Sou<br>(width) |
|-------------------|---------|-------------------------------------|-----------------------------------|---------|---------|-------------------------|-----------|-------------------------|
| Model Cover Model | PC      | PMMA                                | End Cap                           | Clip    |         |                         |           |                         |
| HL-BAPL036        | BAPL010 | Opal microprism<br>Clear microprism | Opal matte<br>Clear<br>Semi-clear | Plastic | Plastic | I                       | I         | max 16mn                |

# I Structure image



# ▮ Effect image



# **I** Application