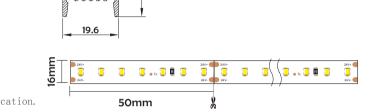

### I Basic Parameters

| Material                   | AL6063+PC/PMMA  Anodized/Painting                                    |  |  |  |  |
|----------------------------|----------------------------------------------------------------------|--|--|--|--|
| Surface                    |                                                                      |  |  |  |  |
| Lighting source width 16mm |                                                                      |  |  |  |  |
| Length                     | 4m/max                                                               |  |  |  |  |
| Application                | For offices / conference rooms / supermarkets / home lighting applic |  |  |  |  |