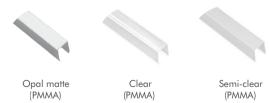

# Installation Accessories

(PMMA)

|            |             | Cover |                                   |         |         | Suspended Rope |           | Lighting Source |
|------------|-------------|-------|-----------------------------------|---------|---------|----------------|-----------|-----------------|
| Model      | Cover Model | PC    | PMMA                              | End Cap | Clip    | (Set)          | Connector | (width)         |
| HL-BAPL033 | BAPL033     | I     | Opal matte<br>Clear<br>Semi-clear | Plastic | Plastic | 1              | Ι         | max 16mm        |