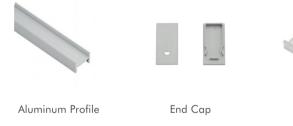

# HL-BAPL033

-Professional industrial design with sharp lines. -Imported PMMA diffuser with uniform and soft lighting.

-AL6063 aluminum profile with excellent heat dissipation performance.

-Closed-fitting end cap without screw, easier installation.

#### Basic Parameters

| Material              | AL6063+PMMA                                                                      |  |  |  |
|-----------------------|----------------------------------------------------------------------------------|--|--|--|
| Surface               | Anodized/Painting                                                                |  |  |  |
| Lighting source width | 16mm                                                                             |  |  |  |
| Length                | 4m/max                                                                           |  |  |  |
| Application           | For offices / conference rooms<br>/ supermarkets / home lighting<br>application. |  |  |  |

# Installation Accessories

(PMMA)

|            |             | Cover |                                   |         |         | Suspended Rope |           | Lighting Source |
|------------|-------------|-------|-----------------------------------|---------|---------|----------------|-----------|-----------------|
| Model      | Cover Model | PC    | PMMA                              | End Cap | Clip    | (Set)          | Connector | (width)         |
| HL-BAPL033 | BAPL033     | I     | Opal matte<br>Clear<br>Semi-clear | Plastic | Plastic | 1              | Ι         | max 16mm        |