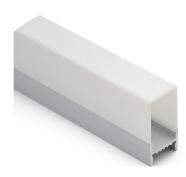

|  |  |  |
| Application           | For offices / conference rooms<br>/ supermarkets / home lighting<br>application. |  |  |  |

# Installation Accessories







(PMMA)

|            |             | Cover |                                   |         |         | Suspended Rope |           | Lighting Source |
|------------|-------------|-------|-----------------------------------|---------|---------|----------------|-----------|-----------------|
| Model      | Cover Model | PC    | PMMA                              | End Cap | Clip    | (Set)          | Connector | (width)         |
| HL-BAPL033 | BAPL033     | I     | Opal matte<br>Clear<br>Semi-clear | Plastic | Plastic | 1              | Ι         | max 16mm        |

Clip







### Structure image



# Effect image



### Application