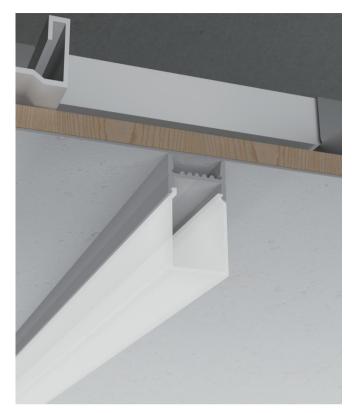

|  |  |  |
| Application           | For offices / conference rooms<br>/ supermarkets / home lighting<br>application. |  |  |  |

# Installation Accessories







(PMMA)

|            |             | Cover |                                   |         |         | Suspended Rope |           | Lighting Source |
|------------|-------------|-------|-----------------------------------|---------|---------|----------------|-----------|-----------------|
| Model      | Cover Model | PC    | PMMA                              | End Cap | Clip    | (Set)          | Connector | (width)         |
| HL-BAPL033 | BAPL033     | I     | Opal matte<br>Clear<br>Semi-clear | Plastic | Plastic | 1              | Ι         | max 16mm        |

Clip







### Structure image



# Effect image



### Application