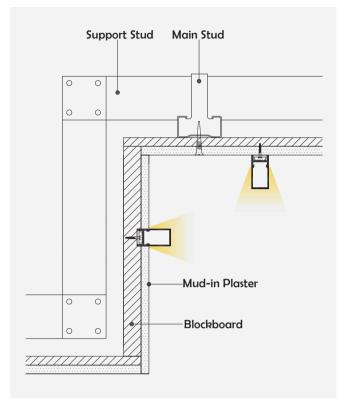

|  |  |  |
| Application           | For offices / conference rooms<br>/ supermarkets / home lighting<br>application. |  |  |  |

# Installation Accessories







(PMMA)

|            |             | Cover |                                   |         |         | Suspended Rope |           | Lighting Source |
|------------|-------------|-------|-----------------------------------|---------|---------|----------------|-----------|-----------------|
| Model      | Cover Model | PC    | PMMA                              | End Cap | Clip    | (Set)          | Connector | (width)         |
| HL-BAPL033 | BAPL033     | I     | Opal matte<br>Clear<br>Semi-clear | Plastic | Plastic | 1              | Ι         | max 16mm        |

Clip







### Structure image



# Effect image



### Application