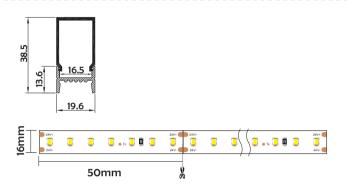

#### Basic Parameters

| Material              | AL6063+PMMA                                                                      |  |  |  |
|-----------------------|----------------------------------------------------------------------------------|--|--|--|
| Surface               | Anodized/Painting                                                                |  |  |  |
| Lighting source width | 16mm                                                                             |  |  |  |
| Length                | 4m/max                                                                           |  |  |  |
| Application           | For offices / conference rooms<br>/ supermarkets / home lighting<br>application. |  |  |  |

### Structure image