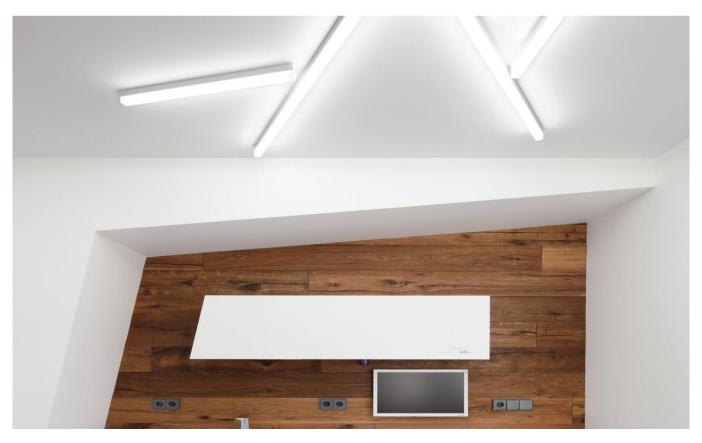

|  |  |
| Application           | For offices / conference rooms<br>/ supermarkets / home lighting<br>application. |  |  |  |

# Installation Accessories







(PMMA)

|            |             | Cover |                                   |         |         | Suspended Rope |           | Lighting Source |
|------------|-------------|-------|-----------------------------------|---------|---------|----------------|-----------|-----------------|
| Model      | Cover Model | PC    | PMMA                              | End Cap | Clip    | (Set)          | Connector | (width)         |
| HL-BAPL033 | BAPL033     | I     | Opal matte<br>Clear<br>Semi-clear | Plastic | Plastic | 1              | Ι         | max 16mm        |

Clip







### Structure image



# Effect image



### Application