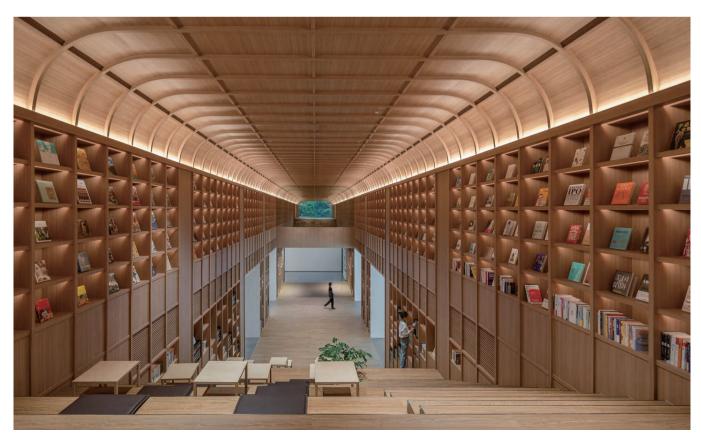

ference rooms         |  |  |  |  |
|                       | / supermarkets / home lighting applica |  |  |  |  |



#### I Installation Accessories



#### Optional cover



| Model Cov  |             | Cover |                                   |         |         | Suspended Rope |           | Lighting Source |
|------------|-------------|-------|-----------------------------------|---------|---------|----------------|-----------|-----------------|
|            | Cover Model | PC    | PMMA                              | End Cap | Clip    | (Set)          | Connector | (width)         |
| HL-BAPL031 | BAPL031     | I     | Opal matte<br>Clear<br>Semi-clear | Plastic | Plastic | I              | I         | max 16mm        |

# Structure image



## ▮ Effect image



# **I** Application