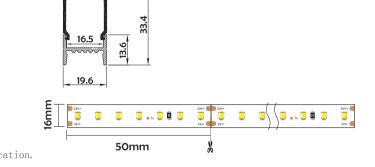

#### I Basic Parameters

| Material              | AL6063+PMMA Anodized/Painting  16mm    |  |  |  |  |
|-----------------------|----------------------------------------|--|--|--|--|
| Surface               |                                        |  |  |  |  |
| Lighting source width |                                        |  |  |  |  |
| Length                | 4m/max                                 |  |  |  |  |
| Application           | For offices / conference rooms         |  |  |  |  |
|                       | / supermarkets / home lighting applica |  |  |  |  |

# Structure image