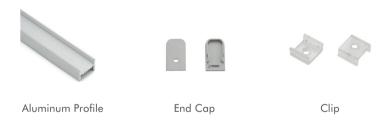

#### I Installation Accessories

#### Optional cover

| Model Cov  |             | Cover |                                   |         |         | Suspended Rope |           | Lighting Source |
|------------|-------------|-------|-----------------------------------|---------|---------|----------------|-----------|-----------------|
|            | Cover Model | PC    | PMMA                              | End Cap | Clip    | (Set)          | Connector | (width)         |
| HL-BAPL031 | BAPL031     | I     | Opal matte<br>Clear<br>Semi-clear | Plastic | Plastic | I              | I         | max 16mm        |