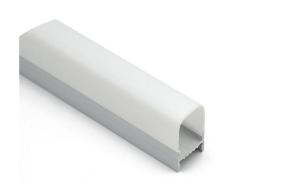

### HL-BAPL031

- -Professional industrial design with sharp lines.
- -Imported PMMA diffuser with uniform and soft lighting.
- -AL6063 aluminum profile with excellent heat dissipation performance.
- -Closed-fitting end cap without screw, easier installation.





#### I Basic Parameters

| Material              | AL6063+PMMA Anodized/Painting  16mm    |  |  |  |  |
|-----------------------|----------------------------------------|--|--|--|--|
| Surface               |                                        |  |  |  |  |
| Lighting source width |                                        |  |  |  |  |
| Length                | 4m/max                                 |  |  |  |  |
| Application           | For offices / conference rooms         |  |  |  |  |
|                       | / supermarkets / home lighting applica |  |  |  |  |



#### I Installation Accessories



#### Optional cover



| Model Cov  |             | Cover |                                   |         |         | Suspended Rope |           | Lighting Source |
|------------|-----