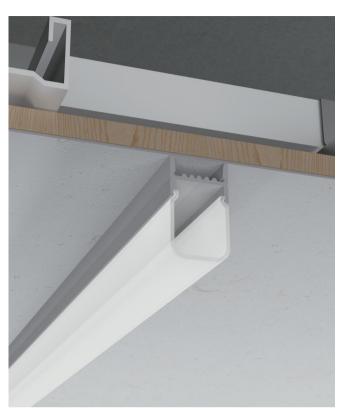

| For offices / conference rooms         |  |  |  |  |
|                       | / supermarkets / home lighting applica |  |  |  |  |



#### I Installation Accessories



#### Optional cover



| Model Cov  |             | Cover |                                   |         |         | Suspended Rope |           | Lighting Source |
|------------|-------------|-------|-----------------------------------|---------|---------|----------------|-----------|-----------------|
|            | Cover Model | PC    | PMMA                              | End Cap | Clip    | (Set)          | Connector | (width)         |
| HL-BAPL031 | BAPL031     | I     | Opal matte<br>Clear<br>Semi-clear | Plastic | Plastic | I              | I         | max 16mm        |

# Structure image



## ▮ Effect image



# **I** Application