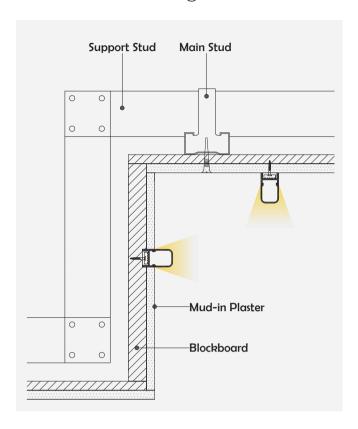

| Application           | For offices / conference rooms         |  |  |  |  |
|                       | / supermarkets / home lighting applica |  |  |  |  |



#### I Installation Accessories



#### Optional cover



| Model Cov  |             | Cover |                                   |         |         | Suspended Rope |           | Lighting Source |
|------------|-------------|-------|-----------------------------------|---------|---------|----------------|-----------|-----------------|
|            | Cover Model | PC    | PMMA                              | End Cap | Clip    | (Set)          | Connector | (width)         |
| HL-BAPL031 | BAPL031     | I     | Opal matte<br>Clear<br>Semi-clear | Plastic | Plastic | I              | I         | max 16mm        |

# Structure image



## ▮ Effect image



# **I** Application