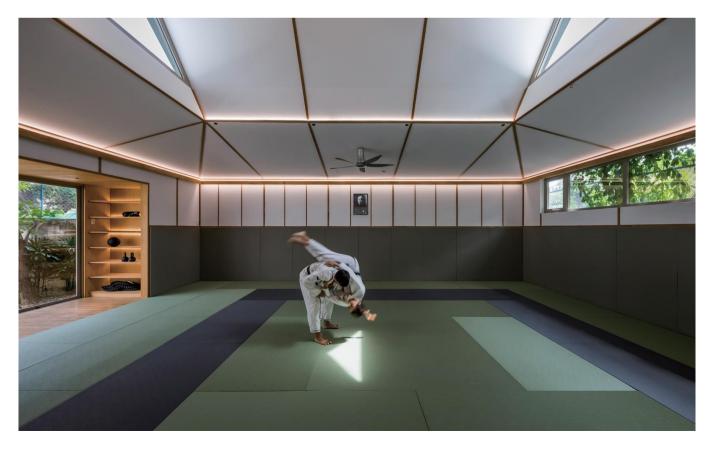

### • Optional cover



| Model      | Cover Model | Cover                                      |                                   |         |         | Suspended Rope |           | Lighting Source |
|------------|-------------|--------------------------------------------|-----------------------------------|---------|---------|----------------|-----------|-----------------|
|            |             | PC                                         | PMMA                              | End Cap | Clip    | (Set)          | Connector | (width)         |
| HL-BAPL025 | BAPL013     | Opal<br>Clear<br>Semi-clear<br>Black clear | Opal matte<br>Clear<br>Semi-clear | Plastic | Plastic | 1              | I         | max 21mm        |

### I Structure image



## ▮ Effect image



# **I** Application