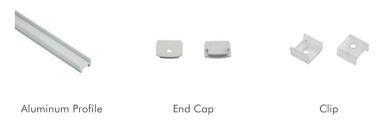

### I Installation Accessories

#### • Optional cover

| Model      | Cover Model | Cover                                      |                                   |         |         | Suspended Rope |           | Lighting Source |
|------------|-------------|--------------------------------------------|-----------------------------------|---------|---------|----------------|-----------|-----------------|
|            |             | PC                                         | PMMA                              | End Cap | Clip    | (Set)          | Connector | (width)         |
| HL-BAPL025 | BAPL013     | Opal<br>Clear<br>Semi-clear<br>Black clear | Opal matte<br>Clear<br>Semi-clear | Plastic | Plastic | 1              | I         | max 21mm        |