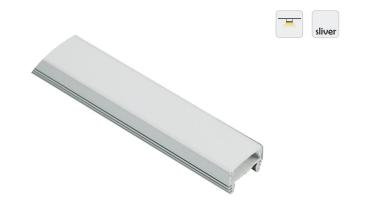

### HL-BAPL025

- -Professional industrial design with sharp lines.
- -Imported PC /PMMA diffuser with uniform and soft lighting.
- -AL6063 aluminum profile with excellent heat dissipation performance.
- -Closed-fitting end cap without screw, easier installation.

## ▮ Effect image