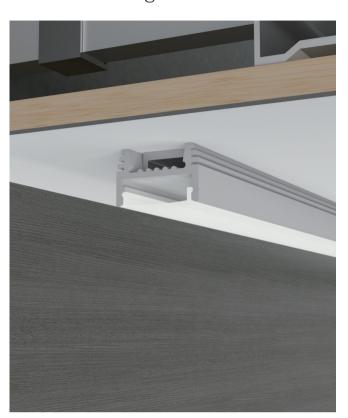

lation Accessories



#### • Optional cover



| Model      | Cover Model | Cover                                      |                                   |         |         | Suspended Rope |           | Lighting Source |
|------------|-------------|--------------------------------------------|-----------------------------------|---------|---------|----------------|-----------|-----------------|
|            |             | PC                                         | PMMA                              | End Cap | Clip    | (Set)          | Connector | (width)         |
| HL-BAPL025 | BAPL013     | Opal<br>Clear<br>Semi-clear<br>Black clear | Opal matte<br>Clear<br>Semi-clear | Plastic | Plastic | 1              | I         | max 21mm        |

### I Structure image



## ▮ Effect image



# **I** Application