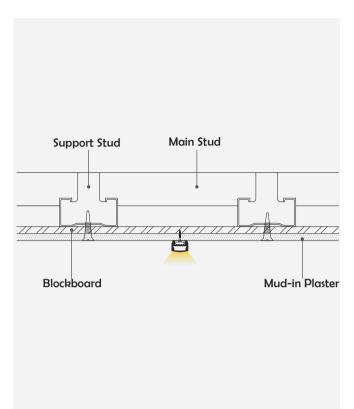

|  |



### I Installation Accessories



#### • Optional cover



| Model      | Cover Model | Cover                                      |                                   |         |         | Suspended Rope |           | Lighting Source |
|------------|-------------|--------------------------------------------|-----------------------------------|---------|---------|----------------|-----------|-----------------|
|            |             | PC                                         | PMMA                              | End Cap | Clip    | (Set)          | Connector | (width)         |
| HL-BAPL025 | BAPL013     | Opal<br>Clear<br>Semi-clear<br>Black clear | Opal matte<br>Clear<br>Semi-clear | Plastic | Plastic | 1              | I         | max 21mm        |

### I Structure image



## ▮ Effect image



# **I** Application