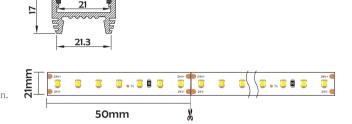

#### I Basic Parameters

| Material              | AL6063+PC/PMMA                           |  |  |  |  |
|-----------------------|------------------------------------------|--|--|--|--|
| Surface               | Anodized/Painting                        |  |  |  |  |
| Lighting source width | 21mm                                     |  |  |  |  |
| Length                | 4m/max                                   |  |  |  |  |
| Application           | For offices / conference rooms /         |  |  |  |  |
|                       | supermarkets / home lighting application |  |  |  |  |

### I Structure image