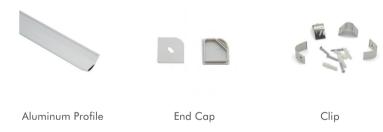

### I Installation Accessories

#### • Optional cover

|                |             | Cover |                                   |         |                 | Suspended Rope |           | Lighting Source |
|----------------|-------------|-------|-----------------------------------|---------|-----------------|----------------|-----------|-----------------|
| Model Cover Mo | Cover Model | PC    | PMMA                              | End Cap | Clip            | (Set)          | Connector | (width)         |
| HL-BAPL015     | BAPL015     | l     | Opal matte<br>Clear<br>Semi-clear | Plastic | Stainless steel | I              | I         | max 20mm        |