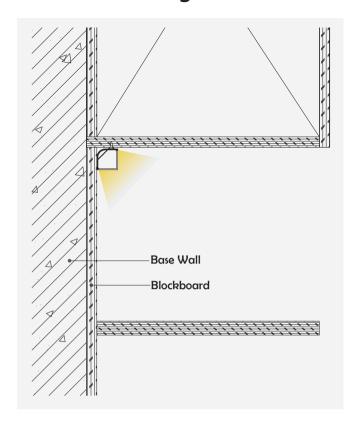

|
| Application           | For wardrobe / bookcase / bars / counter and other cabinet application. |



### I Installation Accessories



#### • Optional cover



|                |             | Cover |                                   |         |                 | Suspended Rope |           | Lighting Source |
|----------------|-------------|-------|-----------------------------------|---------|-----------------|----------------|-----------|-----------------|
| Model Cover Mo | Cover Model | PC    | PMMA                              | End Cap | Clip            | (Set)          | Connector | (width)         |
| HL-BAPL015     | BAPL015     | l     | Opal matte<br>Clear<br>Semi-clear | Plastic | Stainless steel | I              | I         | max 20mm        |

# I Structure image



# I Effect image



### I Application