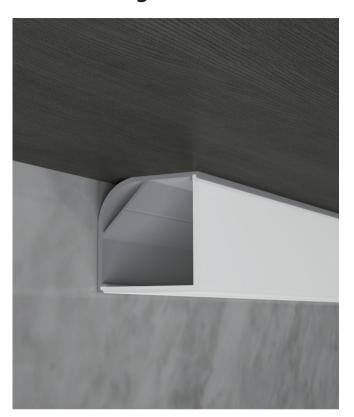

n           | For wardrobe / bookcase / bars / counter and other cabinet application. |



### I Installation Accessories



#### • Optional cover



|                |             | Cover |                                   |         |                 | Suspended Rope |           | Lighting Source |
|----------------|-------------|-------|-----------------------------------|---------|-----------------|----------------|-----------|-----------------|
| Model Cover Mo | Cover Model | PC    | PMMA                              | End Cap | Clip            | (Set)          | Connector | (width)         |
| HL-BAPL015     | BAPL015     | l     | Opal matte<br>Clear<br>Semi-clear | Plastic | Stainless steel | I              | I         | max 20mm        |

# I Structure image



# I Effect image



### I Application