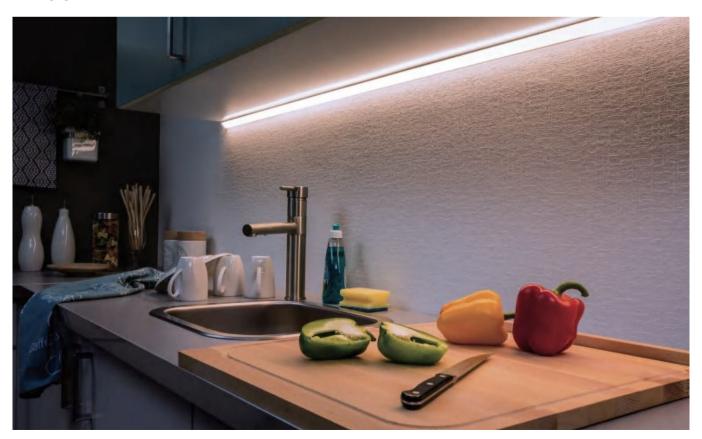

drobe / bookcase / bars / counter and other cabinet application. |



### I Installation Accessories



#### • Optional cover



|                |             | Cover |                                   |         |                 | Suspended Rope |           | Lighting Source |
|----------------|-------------|-------|-----------------------------------|---------|-----------------|----------------|-----------|-----------------|
| Model Cover Mo | Cover Model | PC    | PMMA                              | End Cap | Clip            | (Set)          | Connector | (width)         |
| HL-BAPL015     | BAPL015     | l     | Opal matte<br>Clear<br>Semi-clear | Plastic | Stainless steel | I              | I         | max 20mm        |

# I Structure image



# I Effect image



### I Application