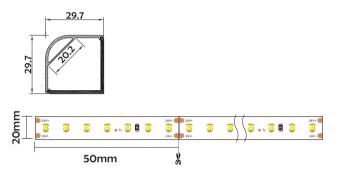

# I Structure image

#### I Basic Parameters

| Material              | AL6063+PMMA                                                             |
|-----------------------|-------------------------------------------------------------------------|
| Surface               | Anodized/Painting                                                       |
| Lighting source width | 20mm                                                                    |
| Length                | 4m/max                                                                  |
| Application           | For wardrobe / bookcase / bars / counter and other cabinet application. |