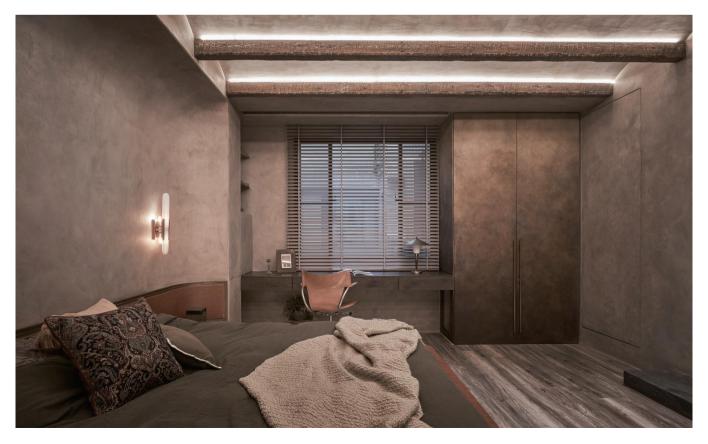

| 4m/max                                                                           |
| Application           | For offices / conference rooms /<br>supermarkets / home lighting<br>application. |



### I Installation Accessories





Aluminum Profile

End Cap

• Optional cover



Clear (PMMA)

|            |             | Cover |       |         |      | Suspended Rope |           | Lighting Source |
|------------|-------------|-------|-------|---------|------|----------------|-----------|-----------------|
| Model      | Cover Model | PC    | PMMA  | End Cap | Clip | (Set)          | Connector | (width)         |
| HL-BAPL012 | BAPL012     | 1     | Clear | Plastic | 1    | Ι              | Ι         | max 17mm        |



## I Structure image



# I Effect image



### I Application