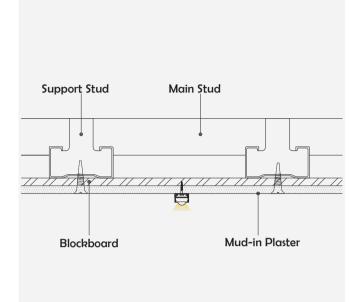

|
| Length                | 4m/max                                                                           |
| Application           | For offices / conference rooms /<br>supermarkets / home lighting<br>application. |



### I Installation Accessories





Aluminum Profile

End Cap

• Optional cover



Clear (PMMA)

|            |             | Cover |       |         |      | Suspended Rope |           | Lighting Source |
|------------|-------------|-------|-------|---------|------|----------------|-----------|-----------------|
| Model      | Cover Model | PC    | PMMA  | End Cap | Clip | (Set)          | Connector | (width)         |
| HL-BAPL012 | BAPL012     | 1     | Clear | Plastic | 1    | Ι              | Ι         | max 17mm        |



## I Structure image



# I Effect image



### I Application