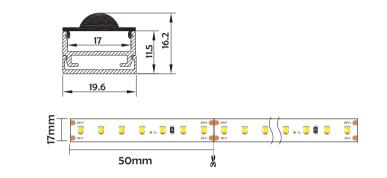

#### I Basic Parameters

| Material              | AL6063+PMMA                                                                      |
|-----------------------|----------------------------------------------------------------------------------|
| Surface               | Anodized/Painting                                                                |
| Lighting source width | 17mm                                                                             |
| Length                | 4m/max                                                                           |
| Application           | For offices / conference rooms /<br>supermarkets / home lighting<br>application. |

## I Structure image