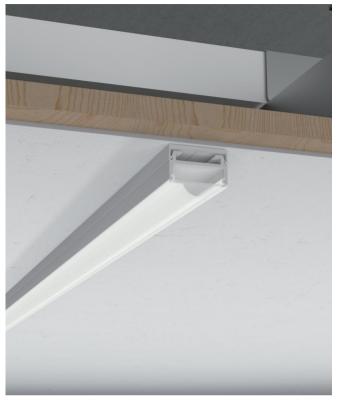

| Length                | 4m/max                                                                           |
| Application           | For offices / conference rooms /<br>supermarkets / home lighting<br>application. |



### I Installation Accessories





Aluminum Profile

End Cap

• Optional cover



Clear (PMMA)

|            |             | Cover |       |         |      | Suspended Rope |           | Lighting Source |
|------------|-------------|-------|-------|---------|------|----------------|-----------|-----------------|
| Model      | Cover Model | PC    | PMMA  | End Cap | Clip | (Set)          | Connector | (width)         |
| HL-BAPL012 | BAPL012     | 1     | Clear | Plastic | 1    | Ι              | Ι         | max 17mm        |



## I Structure image



# I Effect image



### I Application