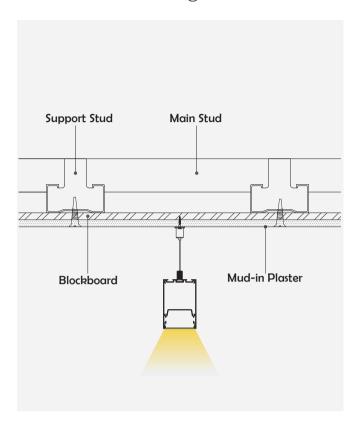

| 4m/max                                                                                       |  |  |  |  |
| Application           | Widely used in shopping centers, commercial buildings, office buildings, home lighting, etc. |  |  |  |  |



### I Installation Accessories



#### • Optional cover



|                   |       | Cover |         |           |          | Suspended Rope |         | Lighting Source |
|-------------------|-------|-------|---------|-----------|----------|----------------|---------|-----------------|
| Model Cover Model | PC    | PMMA  | End Cap | Clip      | (Set)    | Connector      | (width) |                 |
| HL-B5075          | B5075 | Opal  | I       | Aluminium | <b>/</b> |                | ✓ ·     | max 34mm        |

## I Structure image



## ▮ Effect image



# **I** Application