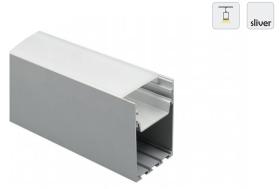

## I Structure image

### HL-B5075

- -Professional industrial design with sharp lines.
- -Imported PC diffuser with uniform and soft lighting.
- -AL6063 aluminum profile with excellent heat dissipation performance.