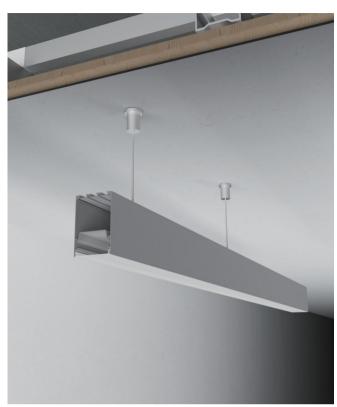

|  |  |  |  |
| Application           | Widely used in shopping centers, commercial buildings, office buildings, home lighting, etc. |  |  |  |  |



### I Installation Accessories



#### • Optional cover



|                   |       | Cover |         |           |          | Suspended Rope |         | Lighting Source |
|-------------------|-------|-------|---------|-----------|----------|----------------|---------|-----------------|
| Model Cover Model | PC    | PMMA  | End Cap | Clip      | (Set)    | Connector      | (width) |                 |
| HL-B5075          | B5075 | Opal  | I       | Aluminium | <b>/</b> |                | ✓ ·     | max 34mm        |

## I Structure image



## ▮ Effect image



# **I** Application