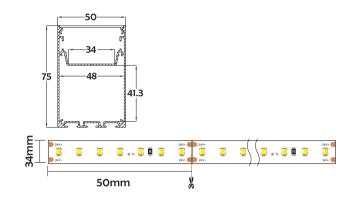

#### I Basic Parameters

| Material              | AL6063-T5+PC                                                                                 |  |  |  |  |
|-----------------------|----------------------------------------------------------------------------------------------|--|--|--|--|
| Surface               | Anodized/Painting                                                                            |  |  |  |  |
| Lighting source width | 34mm                                                                                         |  |  |  |  |
| Length                | 4m/max                                                                                       |  |  |  |  |
| Application           | Widely used in shopping centers, commercial buildings, office buildings, home lighting, etc. |  |  |  |  |

## I Structure image