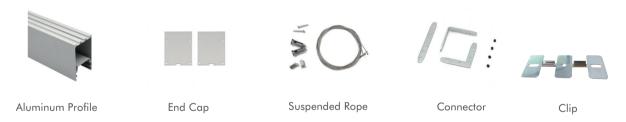

### I Installation Accessories

#### • Optional cover

|                   |       | Cover |         |           |          | Suspended Rope |         | Lighting Source |
|-------------------|-------|-------|---------|-----------|----------|----------------|---------|-----------------|
| Model Cover Model | PC    | PMMA  | End Cap | Clip      | (Set)    | Connector      | (width) |                 |
| HL-B5075          | B5075 | Opal  | I       | Aluminium | <b>/</b> |                | ✓ ·     | max 34mm        |