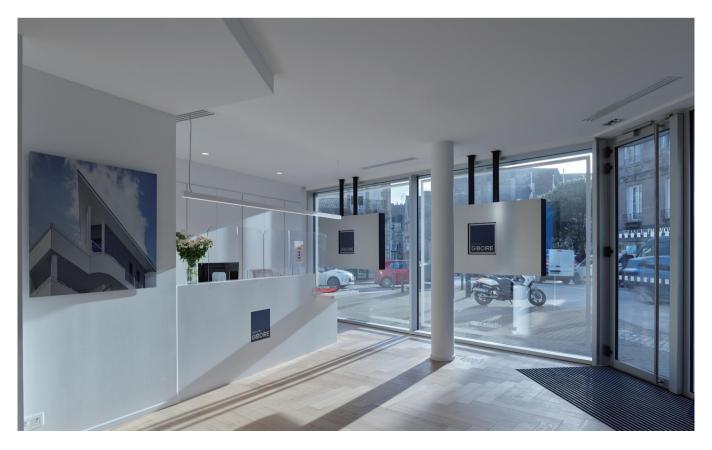

|  |  |  |  |
| Application           | Widely used in shopping centers, commercial buildings, office buildings, home lighting, etc. |  |  |  |  |



### I Installation Accessories



#### • Optional cover



|                   |       | Cover |         |           |          | Suspended Rope |         | Lighting Source |
|-------------------|-------|-------|---------|-----------|----------|----------------|---------|-----------------|
| Model Cover Model | PC    | PMMA  | End Cap | Clip      | (Set)    | Connector      | (width) |                 |
| HL-B5075          | B5075 | Opal  | I       | Aluminium | <b>/</b> |                | ✓ ·     | max 34mm        |

## I Structure image



## ▮ Effect image



# **I** Application