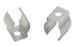

### I Installation Accessories

Aluminum Profile

End Cap

Clip

#### • Optional cover

Opal (PC)

|                   |      | Cover |         |           |                 | Suspended Rope |         | Lighting Source |
|-------------------|------|-------|---------|-----------|-----------------|----------------|---------|-----------------|
| Model Cover Model | PC   | PMMA  | End Cap | Clip      | (Set)           | Connector      | (width) |                 |
| HL-A091           | A091 | Opal  | I       | Aluminium | Stainless steel | I              | l       | max 8mm         |