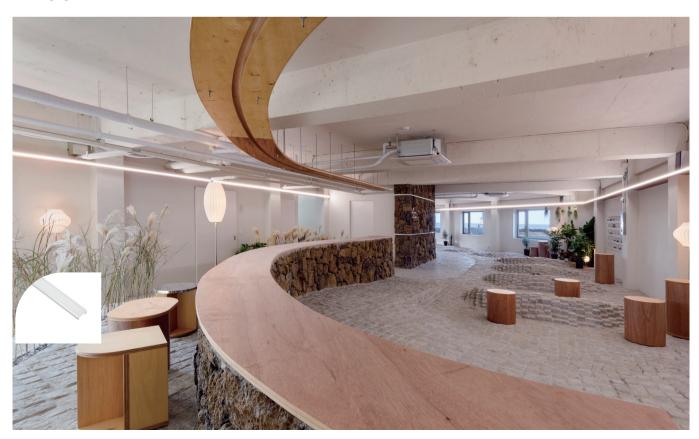

|
| Application           | For offices, conference rooms, supermarkets, home lighting application. |





### I Installation Accessories









Aluminum Profile

End Cap

Clip

#### • Optional cover



Opal (PC)

|                   |      | Cover |         |           |                 | Suspended Rope |         | Lighting Source |
|-------------------|------|-------|---------|-----------|-----------------|----------------|---------|-----------------|
| Model Cover Model | PC   | PMMA  | End Cap | Clip      | (Set)           | Connector      | (width) |                 |
| HL-A091           | A091 | Opal  | I       | Aluminium | Stainless steel | I              | l       | max 8mm         |

# I Structure image



# I Effect image



## I Application