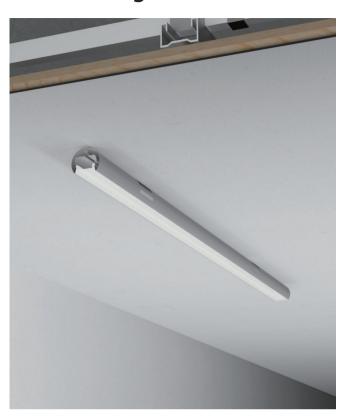

|
| Application           | For offices, conference rooms, supermarkets, home lighting application. |





### I Installation Accessories









Aluminum Profile

End Cap

Clip

#### • Optional cover



Opal (PC)

|                   |      | Cover |         |           |                 | Suspended Rope |         | Lighting Source |
|-------------------|------|-------|---------|-----------|-----------------|----------------|---------|-----------------|
| Model Cover Model | PC   | PMMA  | End Cap | Clip      | (Set)           | Connector      | (width) |                 |
| HL-A091           | A091 | Opal  | I       | Aluminium | Stainless steel | I              | l       | max 8mm         |

# I Structure image



# I Effect image



## I Application