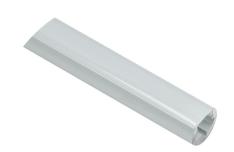

### HL-A091

- -Professional industrial design with sharp lines.
- -Imported PC diffuser with uniform and soft lighting.
- -AL6063 aluminum profile with excellent heat dissipation performance.
- -Closed-fitting end cap without screw, easier installation.







### I Basic Parameters

| Material              | AL6063+PC                                                               |
|-----------------------|-------------------------------------------------------------------------|
| Surface               | Anodized/Painting                                                       |
| Lighting source width | 8mm                                                                     |
| Length                | 4m/max                                                                  |
| Application           | For offices, conference rooms, supermarkets, home lighting application. |





### I Installation Accessories









Aluminum Profile

End Cap

Clip

#### • Optional cover



Opal (PC)

|                   |      | Cover |         |           |