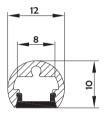

r with uniform and soft lighting.
- -AL6063 aluminum profile with excellent heat dissipation performance.
- -Closed-fitting end cap without screw, easier installation.







### I Basic Parameters

| Material              | AL6063+PC                                                               |
|-----------------------|-------------------------------------------------------------------------|
| Surface               | Anodized/Painting                                                       |
| Lighting source width | 8mm                                                                     |
| Length                | 4m/max                                                                  |
| Application           | For offices, conference rooms, supermarkets, home lighting application. |





### I Installation Accessories









Aluminum Profile

End Cap

Clip

#### • Optional cover



Opal (PC)

|                   |      | Cover |         |           |                 | Suspended Rope |         | Lighting Source |
|-------------------|------|-------|---------|-----------|-----------------|----------------|---------|-----------------|
| Model Cover Model | PC   | PMMA  | End Cap | Clip      | (Set)           | Connector      | (width) |                 |
| HL-A091           | A091 | Opal  | I       | Aluminium | Stainless steel | I              | l       | max 8mm         |

# I Structure image



# I Effect image



## I Application