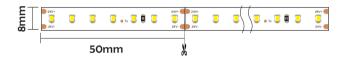

### I Basic Parameters

| Material              | AL6063+PC                                                               |
|-----------------------|-------------------------------------------------------------------------|
| Surface               | Anodized/Painting                                                       |
| Lighting source width | 8mm                                                                     |
| Length                | 4m/max                                                                  |
| Application           | For offices, conference rooms, supermarkets, home lighting application. |