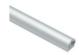

### I Installation Accessories

Aluminum Profile

End Cap

Clip

### I Basic Parameters

| Material              | AL6063+PC                                                               |
|-----------------------|-------------------------------------------------------------------------|
| Surface               | Anodized/Painting                                                       |
| Lighting source width | 8mm                                                                     |
| Length                | 4m/max                                                                  |
| Application           | For offices, conference rooms, supermarkets, home lighting application. |