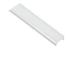

#### • Optional cover

Opal (PC)

|                   |      | Cover |         |           |                 | Suspended Rope |         | Lighting Source |
|-------------------|------|-------|---------|-----------|-----------------|----------------|---------|-----------------|
| Model Cover Model | PC   | PMMA  | End Cap | Clip      | (Set)           | Connector      | (width) |                 |
| HL-A091           | A091 | Opal  | I       | Aluminium | Stainless steel | I              | l       | max 8mm         |