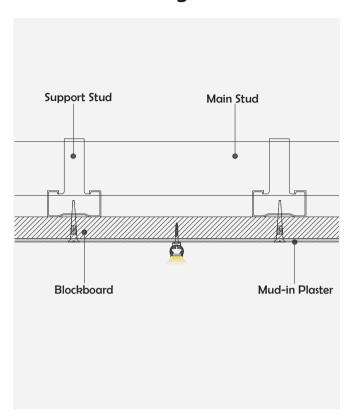

| 4m/max                                                                  |
| Application           | For offices, conference rooms, supermarkets, home lighting application. |





### I Installation Accessories









Aluminum Profile

End Cap

Clip

#### • Optional cover



Opal (PC)

|                   |      | Cover |         |           |                 | Suspended Rope |         | Lighting Source |
|-------------------|------|-------|---------|-----------|-----------------|----------------|---------|-----------------|
| Model Cover Model | PC   | PMMA  | End Cap | Clip      | (Set)           | Connector      | (width) |                 |
| HL-A091           | A091 | Opal  | I       | Aluminium | Stainless steel | I              | l       | max 8mm         |

# I Structure image



# I Effect image



## I Application