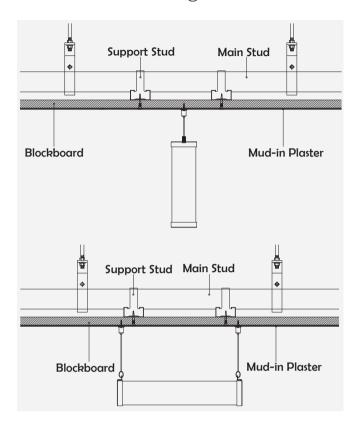

|  |  |  |
| Application           | Offices, conference rooms, shopping malls, dust-free workshop, hospitals, schools, etc. |  |  |  |



### I Installation Accessories



#### • Optional cover



|                   | Cover |      | ver     |         |                 | Suspended Rope<br>(Set) |  | Lighting Source<br>(width) |
|-------------------|-------|------|---------|---------|-----------------|-------------------------|--|----------------------------|
| Model Cover Model | PC    | PMMA | End Cap | Clip    | Connector       |                         |  |                            |
| HL-A084           | A084  | Opal | I       | Plastic | Stainless steel | ✓ ·                     |  | max 5mm                    |

## I Structure image



## I Effect image



# **I** Application