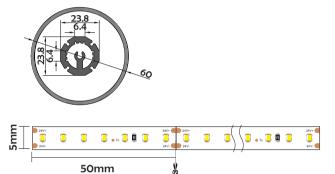

d quick to install.





### I Basic Parameters

| Material              | AL6063+PC                                                                               |  |  |  |
|-----------------------|-----------------------------------------------------------------------------------------|--|--|--|
| Surface               | Anodized/Painting                                                                       |  |  |  |
| Lighting source width | 5mm                                                                                     |  |  |  |
| Length                | 4m/max                                                                                  |  |  |  |
| Application           | Offices, conference rooms, shopping malls, dust-free workshop, hospitals, schools, etc. |  |  |  |



### I Installation Accessories



#### • Optional cover



|                   | Cover |      | ver     |         |                 | Suspended Rope<br>(Set) |  | Lighting Source<br>(width) |
|-------------------|-------|------|---------|---------|-----------------|-------------------------|--|----------------------------|
| Model Cover Model | PC    | PMMA | End Cap | Clip    | Connector       |                         |  |                            |
| HL-A084           | A084  | Opal | I       | Plastic | Stainless steel | ✓ ·                     |  | max 5mm                    |

## I Structure image



## I Effect image



# **I** Application