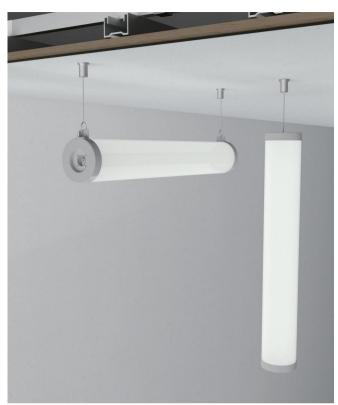

|  |  |  |
| Application           | Offices, conference rooms, shopping malls, dust-free workshop, hospitals, schools, etc. |  |  |  |



### I Installation Accessories



#### • Optional cover



|                   | Cover |      | ver     |         |                 | Suspended Rope<br>(Set) |  | Lighting Source<br>(width) |
|-------------------|-------|------|---------|---------|-----------------|-------------------------|--|----------------------------|
| Model Cover Model | PC    | PMMA | End Cap | Clip    | Connector       |                         |  |                            |
| HL-A084           | A084  | Opal | I       | Plastic | Stainless steel | ✓ ·                     |  | max 5mm                    |

## I Structure image



## I Effect image



# **I** Application