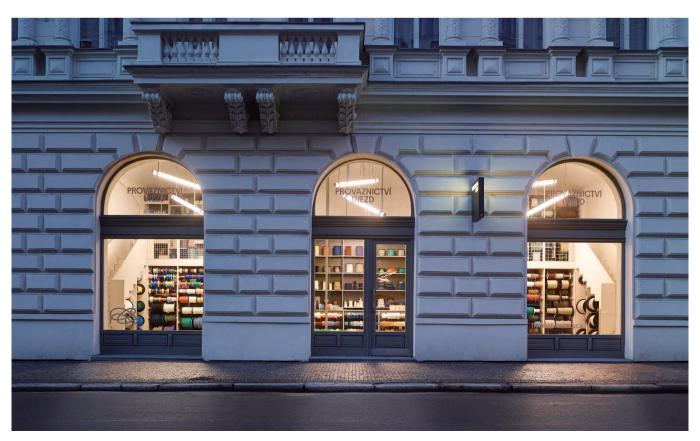

|  |  |  |
| Application           | Offices, conference rooms, shopping malls, dust-free workshop, hospitals, schools, etc. |  |  |  |



### I Installation Accessories



#### • Optional cover



|                   | Cover |      | ver     |         |                 | Suspended Rope<br>(Set) |  | Lighting Source<br>(width) |
|-------------------|-------|------|---------|---------|-----------------|-------------------------|--|----------------------------|
| Model Cover Model | PC    | PMMA | End Cap | Clip    | Connector       |                         |  |                            |
| HL-A084           | A084  | Opal | I       | Plastic | Stainless steel | ✓ ·                     |  | max 5mm                    |

## I Structure image



## I Effect image



# **I** Application