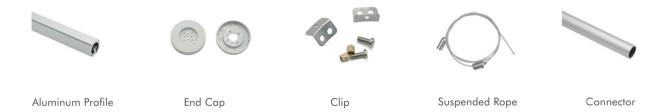

### I Installation Accessories

#### • Optional cover

|                   | Cover |      | ver     |         |                 | Suspended Rope<br>(Set) |  | Lighting Source<br>(width) |
|-------------------|-------|------|---------|---------|-----------------|-------------------------|--|----------------------------|
| Model Cover Model | PC    | PMMA | End Cap | Clip    | Connector       |                         |  |                            |
| HL-A084           | A084  | Opal | I       | Plastic | Stainless steel | ✓ ·                     |  | max 5mm                    |