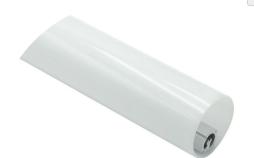

## HL-A084

- -Professional industrial design with sharp lines.
- -Imported PC diffuser with uniform and soft lighting.
- -AL6063 aluminum profile with excellent heat dissipation performance.
- -The whole lamp can be used for vertical hang and horizontal hang, which is convenient and quick to install.





### I Basic Parameters

| Material              | AL6063+PC                                                                               |  |  |  |
|-----------------------|-----------------------------------------------------------------------------------------|--|--|--|
| Surface               | Anodized/Painting                                                                       |  |  |  |
| Lighting source width | 5mm                                                                                     |  |  |  |
| Length                | 4m/max                                                                                  |  |  |  |
| Application           | Offices, conference rooms, shopping malls, dust-free workshop, hospitals, schools, etc. |  |  |  |



### I Installation Ac