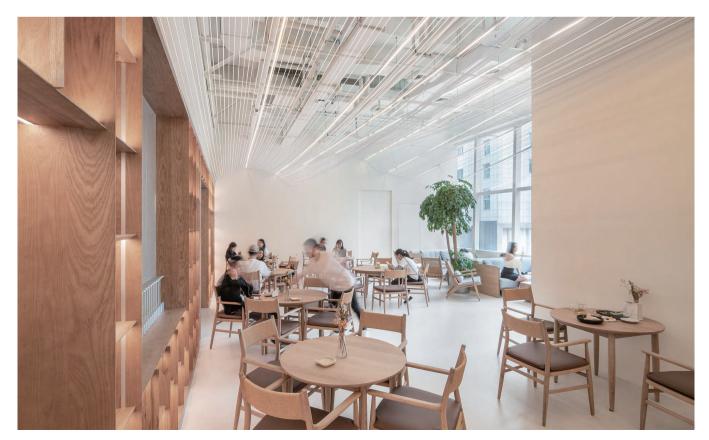

used in shopping centers, commercial buildings, office buildings, home lighting, etc. |  |  |  |  |



### I Installation Accessories





End Cap





Suspended Rope

#### • Optional cover



|                   |      | Cover |         |           |                              | Suspended Rope |         | Lighting Source |
|-------------------|------|-------|---------|-----------|------------------------------|----------------|---------|-----------------|
| Model Cover Model | PC   | PMMA  | End Cap | Clip      | (Set)                        | Connector      | (width) |                 |
| HL-A053           | A052 | Opal  | 1       | Aluminium | Stainless steel<br>Aluminium | ✓ ·            | I       | max 12mm        |

## I Structure image



## ▮ Effect image



# **I** Application