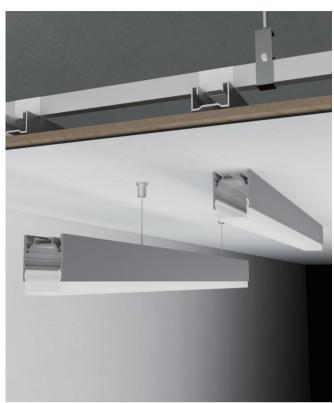

ion           | Widely used in shopping centers, commercial buildings, office buildings, home lighting, etc. |  |  |  |  |



### I Installation Accessories





End Cap





Suspended Rope

#### • Optional cover



|                   |      | Cover |         |           |                              | Suspended Rope |         | Lighting Source |
|-------------------|------|-------|---------|-----------|------------------------------|----------------|---------|-----------------|
| Model Cover Model | PC   | PMMA  | End Cap | Clip      | (Set)                        | Connector      | (width) |                 |
| HL-A053           | A052 | Opal  | 1       | Aluminium | Stainless steel<br>Aluminium | ✓ ·            | I       | max 12mm        |

## I Structure image



## ▮ Effect image



# **I** Application