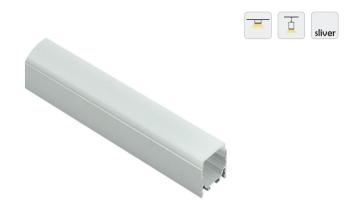

### <u>HL</u>-A053

- -Professional industrial design with sharp lines.
- -Imported PC diffuser with uniform and soft lighting.
- -AL6063 aluminum profile with excellent heat dissipation performance.
- -Easy and fast to install, maintain and repair. Suspended and surface installation ways.

## I Structure image