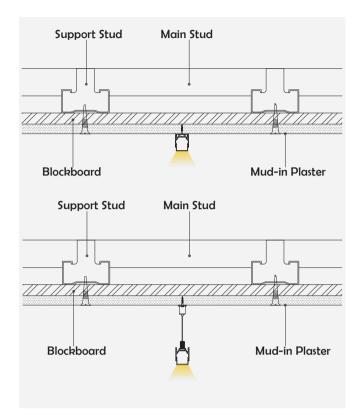

|  |  |  |
| Application           | Widely used in shopping centers, commercial buildings, office buildings, home lighting, etc. |  |  |  |  |



### I Installation Accessories





End Cap





Suspended Rope

#### • Optional cover



|                   |      | Cover |         |           |                              | Suspended Rope |         | Lighting Source |
|-------------------|------|-------|---------|-----------|------------------------------|----------------|---------|-----------------|
| Model Cover Model | PC   | PMMA  | End Cap | Clip      | (Set)                        | Connector      | (width) |                 |
| HL-A053           | A052 | Opal  | 1       | Aluminium | Stainless steel<br>Aluminium | ✓ ·            | I       | max 12mm        |

## I Structure image



## ▮ Effect image



# **I** Application