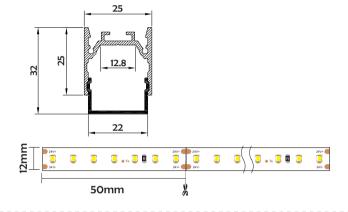

### I Basic Parameters

| Material              | AL6063+PC                                                                                    |  |  |  |  |
|-----------------------|----------------------------------------------------------------------------------------------|--|--|--|--|
| Surface               | Anodized/Painting                                                                            |  |  |  |  |
| Lighting source width | 12mm                                                                                         |  |  |  |  |
| Length                | 4m/max                                                                                       |  |  |  |  |
| Application           | Widely used in shopping centers, commercial buildings, office buildings, home lighting, etc. |  |  |  |  |

## I Structure image